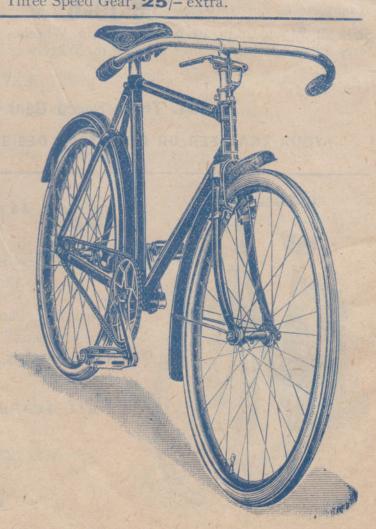

### 1922 "DE LUXE" CYCLE.

PROCURABLE IN THE CYCLE TRADE.
COMPLETE WITH PALMER TYRES.

### £6 - 12 - 6 EACH.

Note particularly what you get for your Money.

FRAME - Built with Reynold's Steel Tubing
Enamelled Four Coats Best
Enamel and Lined in Double

WHEELS - Heavily Plated Rims, built with Brampton's Hubs and best Quality Spokes and Nipples.

CHAIN WHEEL Williams Flanged with Toughened Cranks.

FREE WHEEL B.S.A. Ball Bearing.

BRAKES - Bowden "De Luxe" Roller
Levers to Rear and Front
Wheels.

CHAIN - - " De Luxe " Roller, guaranteed Breaking Strain, half-a-ton.

Breaking Strain, half-a-ton.

SADDLE "Siteeze" Girder Touring
Saddle, with heavily Plated
Girder Base and Hammock
Coil Spring Front.

PEDALS – Brampton's Rat-Trap or Rubber.
MUDGUARDS – Extra Strong Steel Screw-in Stays,
Extension over Front Wheel
as illustrated, Lined Double
Gold to match Frame.

TYRES - - The Famous " Palmer " Tyres.

Complete as illustrated, £6-12-6 each. Sizes 22, 24 and 26 in. Frames with 28 in. Wheels. Sizes 22 and 24 in. Frames with 26 in. Wheels.

EXTRAS.

B.S.A. Three Speed Gear - YOUR TRANSFER OR OUR STOCK DESIGN.

- 25/- extra.
SEE TERMS ON INSIDE COVER.