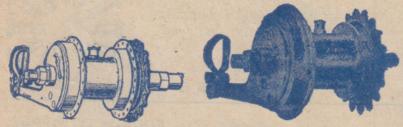

#### THREE SPEED AND GOASTER HUBS.

B.S.A. THREE SPEED HUBS.
With Cog and Control, 28/10 each.

STURMEY ARCHER THREE SPEED.
With Cog and Controls, 28/10 each.

STURMEY ARCHER TRI-COASTER. With Cog and Controls, 36/6 each.

EADIE COASTER HUBS.
Complete with Cog, 17/1 each.

PERRY'S COASTER HUB.
Complete with Cog, 16/9 each.