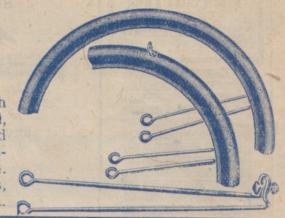

#### JUST COMPARE OUR PRICE FOR MUDGUARDS.

OUR COMPETITORS CALL US THE, MUDGUARD KING.

STRONG STEEL MUDGUARDS.

8/6

Per dozen pairs.

Made from strong Steel with Extension over front wheel, splendidly enamelled and complete with stays, as illustrated, for 26in. or 28in. Wheels. Ladies' Guards, 1/- per dozen pairs extra.

#### STRONG STEEL FRONT MUDGUARDS.

With front extension as illustrated above.

Complete with Stays, 26 inch or 28 inch.

Nett Trade Price, 4/11 per dozen.

LOOP STAYS FOR MUDGUARDS.

Made from Rustless Wire, for 26 or 28in. Wheels.

#### EXTRA STRONG STEEL MUDGUARDS WITH SCREW-IN STAYS.

With extension front, as illustrated. Beautifully. Enamelled, Best Black.

10/6

Per dozen pairs.

These Guards are made from extra strong steel beautifully enamelled best quality black, fitted with extension piece over front wheel and complete with screw-in stays for 26in. or 28 in, wheels.

#### EXTRA STRONG FRONT MUDGUARDS.

With front extension, as illustrated above. Complete with 26 or 28 inch Screw-in Stays.

Nett Trade Price 6/9 per dozen.

SCREW-IN STAYS FOR MUDGUARDS.

Made from best Rustless Wire, for 26 or 28 in. Wheels

#### EXTRA WIDE WINTER MUDGUARDS.

With Extension over Front Wheel.

Just the thing for Carrier Cycles.

Made from extra strong steel, best black enamelled and complete with screw-in stays for 26 inch or 28 inch wheels.