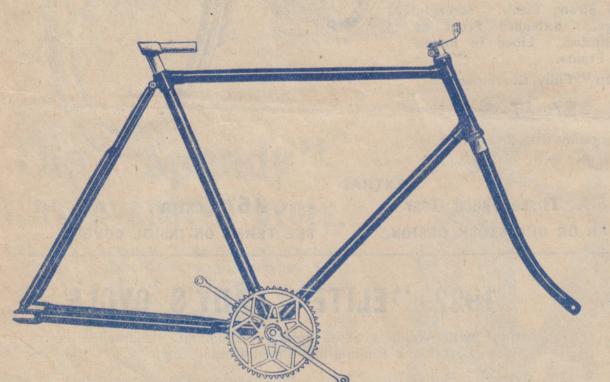

### Our "ELITE" Complete Cycle Frame.

Best Quality.

Fittings.

Superior Finish.

Complete

as illustrated.

Nett Trade Price,

37 6

each.

Our Elite Cycle Frame is built from the best quality fittings throughout, Enamelled best quality Black and Lined Double Gold. Fitted with Chain Wheel and Cranks, Seat Pillar and all usual Plated parts as illustrated.

Ladies' Elite Cycle Frames, 3/- extra. Lined Mudguards, 1/6 per pair, extra. Sizes 22, 24 and 26 inch for 28 inch Wheels, 22 and 24 inch for 26 inch Wheels.