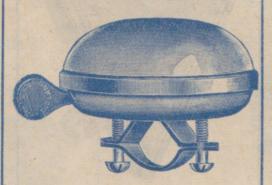

### HAVE YOU TRIED TO BEAT OUR PRICES FOR CYCLE BELLS?

Very large Double Domes, 3\frac{1}{3} inch. Has huge sale in some districts.

Nett Trade Price, 1/9 each, 19/6 per dozen.

DOUBLE DOMES.

2½ inch.

Nett Trade Price, 13/11 doz.

The Big Favourite.

Nett Trade Price, 13/9 doz.