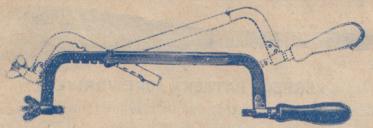

#### ADJUSTABLE HACK SAW FRAMES.

Will take from 8 inch to 12 inch Blades. Trade Price, 1/2 each, 12/9 per dozen.