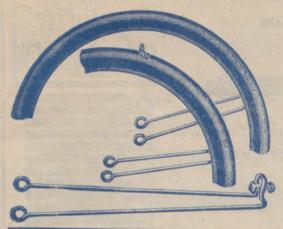

#### JUST COMPARE OUR PRICE FOR MUDGUARDS.

OUR COMPETITORS CALL US THE, MUDGUARD KING.

STRONG STEEL MUDGUARDS.

8/6

Per dozen pairs.

Made from strong Steel with Extension over front wheel, splendidly enamelled and complete with stays, as illustrated, for 26in. or 28in. Wheels. Ladies' Guards, 1/- per dozen pairs extra.

#### STRONG STEEL FRONT MUDGUARDS.

With front extension as illustrated above.

Complete with Stays, 26 inch or 28 inch.

Nett Trade Price, 4/11 per dozen.

LOOP STAYS FOR MUDGUARDS.

Made from Rustless Wire, for 26 or 28in. Wheels.

#### EXTRA STRONG STEEL MUDGUARDS WITH SCREW-IN STAYS.

With extension front, as illustrated. Beautifully. Enamelled, Best Black.

10/6

Per dozen pairs.

These Guards are made from extra strong steel beautifully enamelled best quality black, fitted with extension piece over front wheel and complete with screw-in stays for 26in. or 28 in, wheels.

#### EXTRA STRONG FRONT MUDGUARDS.

With front extension, as illustrated above. Complete with 26 or 28 inch Screw-in Stays.

Nett Trade Price 6/9 per dozen.

SCREW-IN STAYS FOR MUDGUARDS.

Made from best Rustless Wire, for 26 or 28 in. Wheels