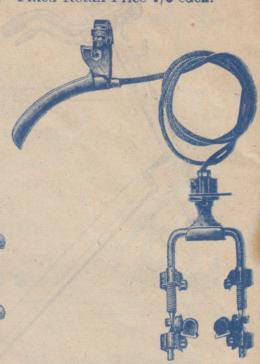

### BOWDEN " MAGNET" FRONT CABLE BRAKES.

With outside Lever, Retail 7/6 each.

Nett Trade,

5/7 each.