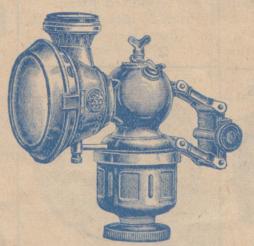

#### THE "GRIPQUIK" REAR CABLE BRAKE

Is the Rear Brake all your customers will be asking for. Fixed Retail Price 7/6 each.

The back wheel can

be taken

out without

taking off

the brake.

Note the quick release

attachment.

Showing the double fixing on back stays.

The slightest touch on handlebar lever brings brake into action.

THE "GRIPQUIK" REAR CABLE BRAKE.

Complete as illustrated, with outside handle bar lever and cable for Gent's Cycles. It is adaptable for any shape handle bar. Nett Trade Price, 4/6 each. Giving you a clear 3/- profit on each sale.