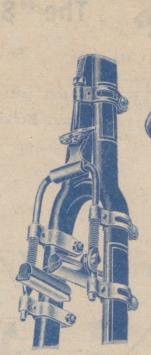

#### THE "GRIPQUIK" REAR CABLE BRAKE

Is the Rear Brake all your customers will be asking for. Fixed Retail Price 7/6 each.

The back wheel can

be taken

out without

taking off

the brake.

Note the quick release

attachment.

Showing the double fixing on back stays.

The slightest touch on handlebar lever brings brake into action.

THE "GRIPQUIK" REAR CABLE BRAKE.

Complete as illustrated, with outside handle bar lever and cable for Gent's Cycles. It is adaptable for any shape handle bar. Nett Trade Price, 4/6 each. Giving you a clear 3/- profit on each sale.