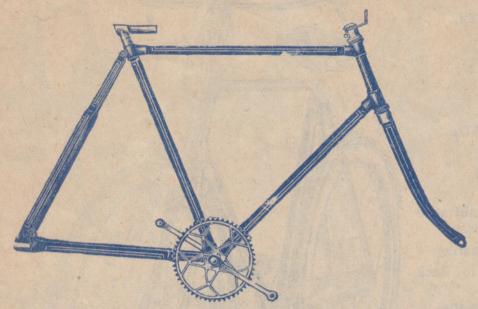

### Our "SPECIAL" Gent's Cycle Frame.

Complete as illustrated.

29/6 each.

Built with Weldless Steel Tubing, Enamelled Black, Double Lined, fitted with Chain Wheel and Cranks, and all usual Plated parts.

Sizes 22, 24 and 26 inch for 28 inch wheels.

Sizes 22 and 24 inch for 26 inch wheel Ladies' Frames, 2/6 extra.

Lined Mudguards to match Frames.

Screw-in Stays, 1/6 per pair.