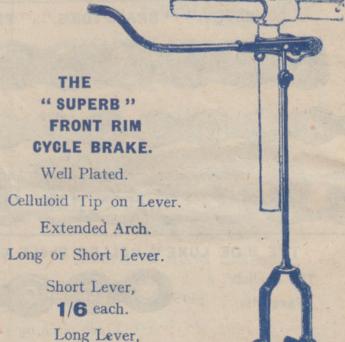

# THE BRITISH FRONT RIM CYCLE BRAKE. PLATED ALL OVER.

Fitted with large arch to go over extended guards,

Short Lever Brakes,

1/3 each.

Long Lever Brakes, 1/5 each.

#### PHILLIPS' SPECIAL BRAKES.

1/11 each.

1/8 each.

PHILLIP'S
FRONT RIM
GYCLE BRAKES.

Long or Short Lever. Well Plated.

You all know the quality.

Nett Trade Price, 1/11 each.