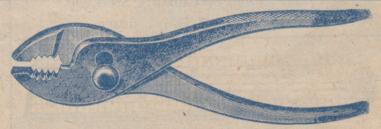

#### COMBINATION PLIERS.

6 inch, 1/- each, 10/6 per dozen. 7 inch, 1/3 each, 13/9 per dozen.