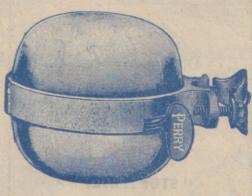

THE "WOLBRO"
LONDON MADE CYCLE
BELL.

2½ inch Plated DomeDouble Screw Fixing

Nett Trade Price, 5/11 per dozen

THE CYCLISTS' "CLEAR EM"
MECHANICAL HORN.

With Lever attachment.
A Big Seller.

Nett 18/9 per dozen.
Samples 1/8 each.

PERRY'S
REVOLVING CHIME BELL.

Bell Metal Domes. Very Highly Plated.

Nett Trade Price, 36/3 per dozen,

Samples 3/3 each.

THE "QUEEN"
BELL METAL BELL

Very Highly Plated. Band Clip Fastening.

Nett Trade Price, 12/6 per dozen.