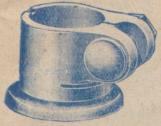

#### THE "GRIPQUIK" REAR CABLE BRAKE

Is the Rear Brake all your customers will be asking for. Fixed Retail Price 7/6 each.

The back wheel can

be taken

out without

taking off

the brake.

Note the quick release

attachment.

Showing the double fixing on back stays.

The slightest touch on handlebar lever brings brake into action.

THE "GRIPQUIK" REAR CABLE BRAKE.

Complete as illustrated, with outside handle bar lever and cable for Gent's Cycles. It is adaptable for any shape handle bar. Nett Trade Price, 4/6 each. Giving you a clear 3/- profit on each sale.