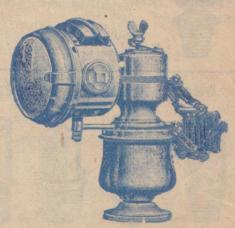

### MILLER'S "REGALITE" CYCLE GAS LAMP.

Brass throughout, splendidly Plated.

The Cyclists' Favourite.

Nett Trade, 8/8 each.

MILLER'S " LUMO "
CYCLE OIL LAMP.

The Lamp that won't blow out.

Nett Trade Price, 3/- each.

### MILLER'S "MONARCH" CYCLE GAS LAMP.

Brass throughout, heavily Plated,
The Pride of the Road.
Nett Price, 10/8 each.