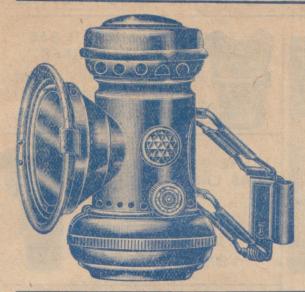

### MILLER'S "REGALITE" CYCLE GAS LAMP.

Brass throughout, splendidly Plated.

The Cyclists' Favourite.

Nett Trade, 8/8 each.

MILLER'S " LUMO "
CYCLE OIL LAMP.

The Lamp that won't blow out.

Nett Trade Price, 3/- each.

### MILLER'S "MONARCH" CYCLE GAS LAMP.

Brass throughout, heavily Plated,
The Pride of the Road.
Nett Price, 10/8 each.