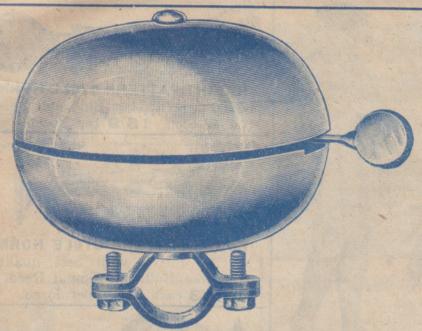

### HAVE YOU TRIED TO BEAT OUR PRICES FOR CYCLE BELLS?

Very large Double Domes, 3\frac{1}{3} inch. Has huge sale in some districts.

Nett Trade Price, 1/9 each, 19/6 per dozen.

DOUBLE DOMES.

2½ inch.

Nett Trade Price, 13/11 doz.

The Big Favourite.

Nett Trade Price, 13/9 doz.