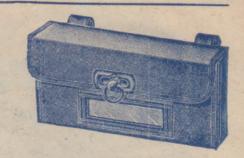

#### OUR "SUPERB" TOOL BAG.

Solid Leather throughout. Large size, Hand Stitched. Fitted Card Holder and Lock.

Nett Trade Price, 1/2 each, 12/9 per dozen.

# THE "MARVEL" ALL LEATHER TOOL BAG.

One Strap as illustrated.

8d. each, 7/6 per dozen.

# THE " REFORM " ALL LEATHER TOOL BAG.

One Strap as illustrated.

9d. each, 8/9 per dozen.

# THE "FAVOURITE" GUSSET END TOOL BAG.

All Leather, with Lock.

11d. each, 9/11 per dozen.

# THE "CHALLENGE" SOLID LEATHER TOOL BAG.

Fitted Card Holder and Lock. 1/- each, 10/9 per dozen.