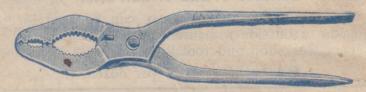

#### COMBINATION PLIERS.

6 inch, 1/- each, 10/6 per dozen. 7 inch, 1/3 each, 13/9 per dozen.