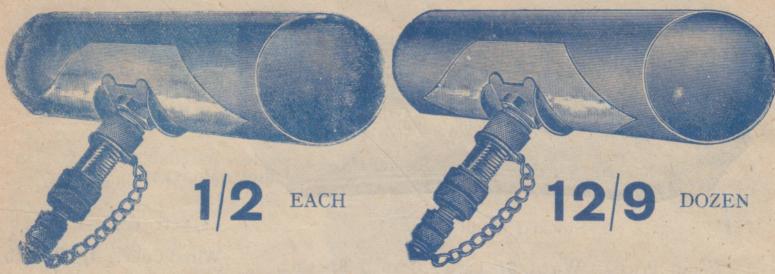

#### FOUR-WAY NIPPLE KEYS.

A handy tool for Cyclists
Tool Bag.

1/6 per dozen.

15/6 per gross.

## FO.

FOUR-WAY NIPPLE KEY.

Special Cheap Line.

A Big Seller.

1/2 dozen.

12/9 gross.