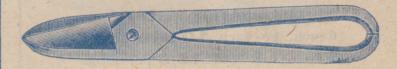

#### TINMEN'S SNIPS.

Useful for a hundred-and-one jobs in a workshop. 8 inch, Best Quality Steel.

1/10 each, 21/- per dozen.