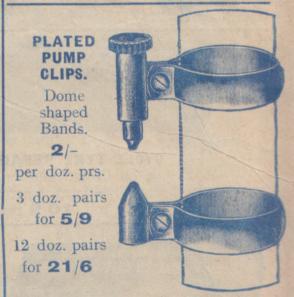

#### PLATED PUMP CLIPS.

Special Line. 12 pairs in box. 1/4 per box. Six boxes for 7/-Twelve boxes for 13/6

#### " DE LUXE " PUMP CLIPS.

Black Bands. Plated Brass Fittings.

3/6

per dozen pairs. Samples,

4d. per pair.