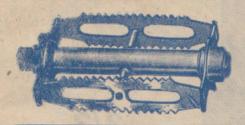

#### CYCLE PEDALS AT GREATLY REDUCED PRICES

#### BRITISH MADE CYCLE PEDALS.

#### RAT-TRAP

Standard Size. Nett Trade Price. 1/10 per pair.

#### RUBBER.

Ladies' or Gents' Nett Trade Price. 2/8 per pair.