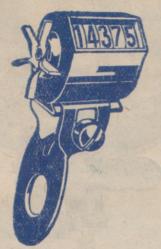

#### THE "GRIPQUIK" REAR CABLE BRAKE

Is the Rear Brake all your customers will be asking for. Fixed Retail Price 7/6 each.

The back wheel can

be taken

out without

taking off

the brake.

Note the quick release

attachment.

Showing the double fixing on back stays.

The slightest touch on handlebar lever brings brake into action.

THE "GRIPQUIK" REAR CABLE BRAKE.

Complete as illustrated, with outside handle bar lever and cable for Gent's Cycles. It is adaptable for any shape handle bar. Nett Trade Price, 4/6 each. Giving you a clear 3/- profit on each sale.