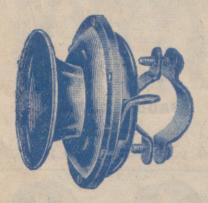

### Another Big Reduction in Cycle Bells.

THE "RINGWELL"
REAL BELL METAL
REVOLVING DOMES
CYCLE BELL.

Has ten times the sale of any other Cycle Bell in this country.

Nett Trade Price,

16/6 per dozen. Samples 1/6 each.

THE "CHALLENGE"
BRITISH CYCLE BELL.

25in. Plated Dome.

Double Screw Fixing. .

Nett Trade Price, 4/11 per dozen.

"CLEAR THE WAY"
2%in. DOME CYCLE BELL.

Double Screw Fixing.
Plated Domes.

Nett per Trade Price, 4/6 dozen.