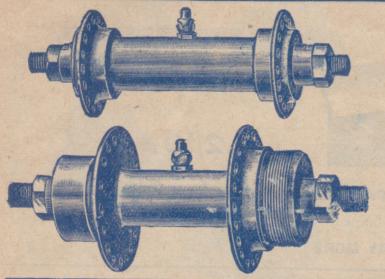

### THE "LEADER" BALL BEARING CYCLE HUBS.

Standard size, drilled 32×40.

Nett Trade, 3/6 per pair.

Fronts, 1/7 each. Rears, 2/- each.

### THE "SUPREME" BALL BEARING CYCLE HUBS.

Standard size, drilled 32×40.

Nett Trade, 3/10 per pair.

Fronts, 1/10 each, Rears, 2/3 each