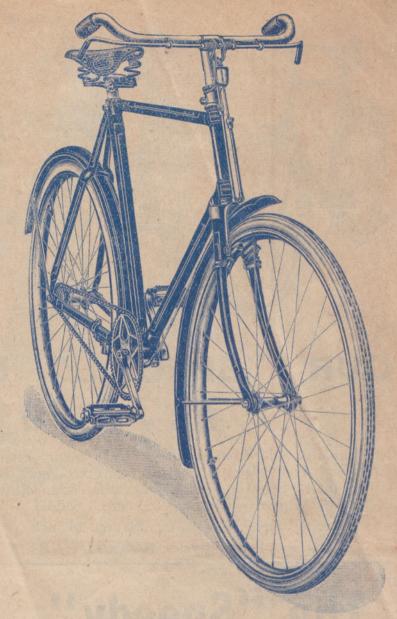

### 1922 "LEADER" CYCLE.

Complete with Guaranteed Tyres.

£3-19-6 EACH.

A LEADER IN PRICE.
A LEADER IN QUALITY.

FRAME – Weldless Steel Tubing throughout. Enamelled Best Quality Black. Lined in excellent style.

WHEELS - A One Quality, Plated, Ball Bearing Hubs.

FREE WHEEL Ball Bearing, Frictionless.

BRAKES - Two "Superb" Roller Lever.

CHAIN - - Half inch Pitch Roller.

PEDALS - "Superb" Rat-Trap or Rubber.

MUDGUARDS Extra Strong Steel with Extended Front and Screw-in Stays.

Lined to match Frame.

SADDLE - The "Globe" Three Coil Springs as illustrated.

TYRES - - "Leader" Fully Guaranteed 6 months.

Complete as illustrated for £3-19-6 each. Sizes 22, 24 and 26 in. Frames with 28 in. Wheels. Sizes 22 and 24 in. Frames with 26 in. Wheels.

EXTRAS.

**B.S.A.** Three Speed Gear

YOUR TRANSFER OR OUR STOCK DESIGN.

- 25/- extra.
SEE TERMS ON INSIDE COVER.