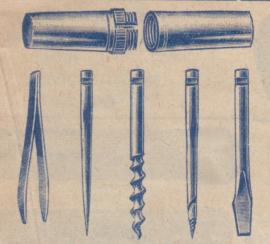

#### COMBINATION TOOL PADS.

Complete with Chuck and 10 different tools. Gimlet, Awl, Screwdriver, Saw Tack Lifter, Pricker, Chisel. Reamer, gouge and counter sink Bit.

Complete in polished wood case as illustrated.

1/3 each, 12/9 per dozen

ALL CYCLISTS BUY ONE. It only wants showing.