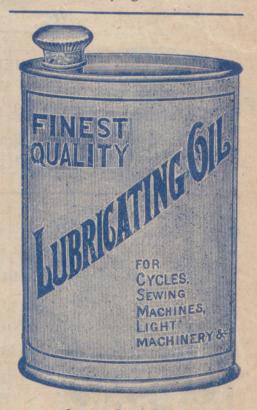

# CHEMICO "NON-CLOG" LUBRICATING OIL.

Small Oval Tins, 2/4½ dozen. Large Oval Tins, 5/3 dozen.

> Five Gallon Drums. 16/8 each.

> > Drums free.

1/- each.

10/6 per dozen.

Useful for Garage, Workshop or Home use...

Large Oval Tins
FINEST BURNING OIL

3/9 per dozen,

42/- gross.

Large Oval Tins
FINEST LUBRICATING OIL.

3/7 per dozen,