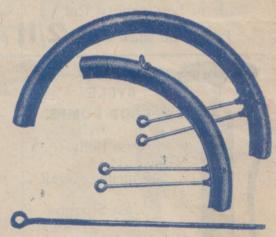

#### JUST COMPARE OUR PRICE FOR MUDGUARDS.

OUR COMPETITORS CALL US THE, MUDGUARD KING.

STRONG STEEL MUDGUARDS.

8/6

Per dozen pairs.

Made from strong Steel with Extension over front wheel, splendidly enamelled and complete with stays, as illustrated, for 26in. or 28in. Wheels. Ladies' Guards, 1/- per dozen pairs extra.

#### STRONG STEEL FRONT MUDGUARDS.

With front extension as illustrated above.

Complete with Stays, 26 inch or 28 inch.

Nett Trade Price, 4/11 per dozen.

LOOP STAYS FOR MUDGUARDS.

Made from Rustless Wire, for 26 or 28in. Wheels.

#### EXTRA STRONG STEEL MUDGUARDS WITH SCREW-IN STAYS.

With extension front, as illustrated. Beautifully. Enamelled, Best Black.

10/6

Per dozen pairs.

These Guards are made from extra strong steel beautifully enamelled best quality black, fitted with extension piece over front wheel and complete with screw-in stays for 26in. or 28 in, wheels.

#### EXTRA STRONG FRONT MUDGUARDS.

With front extension, as illustrated above. Complete with 26 or 28 inch Screw-in Stays.

Nett Trade Price 6/9 per dozen.

SCREW-IN STAYS FOR MUDGUARDS.

Made from best Rustless Wire, for 26 or 28 in. Wheels

#### EXTRA WIDE WINTER MUDGUARDS.

With Extension over Front Wheel.

Just the thing for Carrier Cycles.

Made from extra strong steel, best black enamelled and complete with screw-in stays for 26 inch or 28 inch wheels.