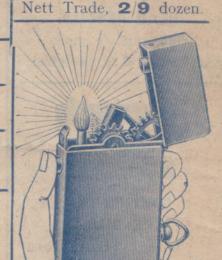

#### PLATED VEST POCKET PETROL LIGHTER.

To Retail 6d. each.

Although the price is low, this is a very reliable little lighter and a big seller.

Nett Trade Price,

SPARE FLINTS, 3/9 gross.

3/- dozen.

# SPARE PARTS FOR PETROL AND TINDER LIGHTERS.

SPARE WHEELS for Petrol or Tinder Lighters, perfectly hardened.

6d. per dozen, 4/9 per gross.

FLINTS for Petrol and Tinder Lighters. 3/9 per gross. 12 gross, £2