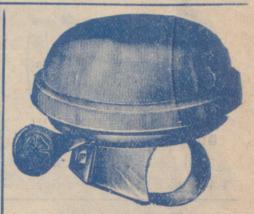

#### THE "GRIPQUIK" REAR CABLE BRAKE

Is the Rear Brake all your customers will be asking for. Fixed Retail Price 7/6 each.

The back wheel can

be taken

out without

taking off

the brake.

Note the quick release

attachment.

Showing the double fixing on back stays.

The slightest touch on handlebar lever brings brake into action.

THE "GRIPQUIK" REAR CABLE BRAKE.

Complete as illustrated, with outside handle bar lever and cable for Gent's Cycles. It is adaptable for any shape handle bar. Nett Trade Price, 4/6 each. Giving you a clear 3/- profit on each sale.