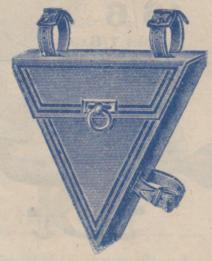

# THE "TRIANGULAR"

Fits in corner of Cycle Frame and holds all the tools required.

Solid Leather, with Lock. 1/6 each, 16/6 per dozen.