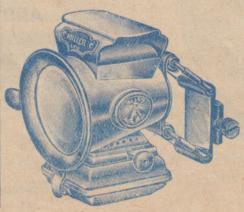

#### MILLER'S 31 H MOTOR CYCLE LAMP.

For Heavyweights. Retail at 56/- each.

Nett Price, 40/6 each. Superb Black Ebony Finish.

Lights up the whole road.

#### MILLER'S 22H LIGHTWEIGHT LAMP.

Superb Black Ebony Finish.
Retails at 35/Nett Trade Price, 26/- each.