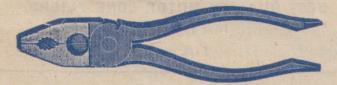

#### COMBINATION PLIERS.

6 inch, 1/- each, 10/6 per dozen. 7 inch, 1/3 each, 13/9 per dozen.