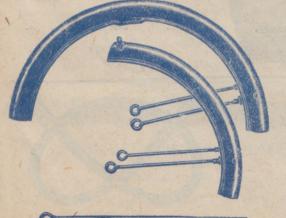

#### JUST COMPARE OUR PRICE FOR MUDGUARDS.

OUR COMPETITORS CALL US THE, MUDGUARD KING.

STRONG STEEL MUDGUARDS.

8/6

Per dozen pairs.

Made from strong Steel with Extension over front wheel, splendidly enamelled and complete with stays, as illustrated, for 26in. or 28in. Wheels. Ladies' Guards, 1/- per dozen pairs extra.

#### STRONG STEEL FRONT MUDGUARDS.

With front extension as illustrated above.

Complete with Stays, 26 inch or 28 inch.

Nett Trade Price, 4/11 per dozen.

LOOP STAYS FOR MUDGUARDS.

Made from Rustless Wire, for 26 or 28in. Wheels.

#### EXTRA STRONG STEEL MUDGUARDS WITH SCREW-IN STAYS.

With extension front, as illustrated. Beautifully. Enamelled, Best Black.

10/6

Per dozen pairs.

These Guards are made from extra strong steel beautifully enamelled best quality black, fitted with extension piece over front wheel and complete with screw-in stays for 26in. or 28 in, wheels.

#### EXTRA STRONG FRONT MUDGUARDS.

With front extension, as illustrated above. Complete with 26 or 28 inch Screw-in Stays.

Nett Trade Price 6/9 per dozen.

SCREW-IN STAYS FOR MUDGUARDS.

Made from best Rustless Wire, for 26 or 28 in. Wheels

#### EXTRA WIDE WINTER MUDGUARDS.

With Extension over Front Wheel.

Just the thing for Carrier Cycles.

Made from extra strong steel, best black enamelled and complete with screw-in stays for 26 inch or 28 inch wheels.