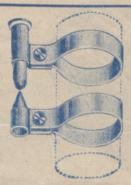

#### PLATED PUMP CLIPS.

Special Line. 12 pairs in box. 1/4 per box. Six boxes for 7/-Twelve boxes for 13/6

#### " DE LUXE " PUMP CLIPS.

Black Bands. Plated Brass Fittings.

3/6

per dozen pairs. Samples,

4d. per pair.