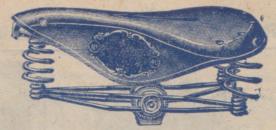

# THE "SITEEZE" PADDED SADDLE COVERS.

Keep the clothes clean. Make any old saddle into an arcmhair.

1/6 each, 16/9 per dozen.

# "SLIP-ON" SADDLE COVERS.

Made from single texture material and will fit on any shape Saddle. Keeps the clothes clean and dry. Retail 6d. each.

Nett Trade, 3/9 per dozen.