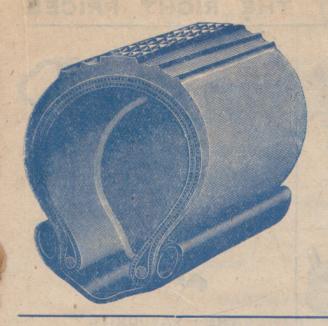

#### THE "GRIPQUIK" REAR CABLE BRAKE

Is the Rear Brake all your customers will be asking for. Fixed Retail Price 7/6 each.

The back wheel can

be taken

out without

taking off

the brake.

Note the quick release

attachment.

Showing the double fixing on back stays.

The slightest touch on handlebar lever brings brake into action.

THE "GRIPQUIK" REAR CABLE BRAKE.

Complete as illustrated, with outside handle bar lever and cable for Gent's Cycles. It is adaptable for any shape handle bar. Nett Trade Price, 4/6 each. Giving you a clear 3/- profit on each sale.