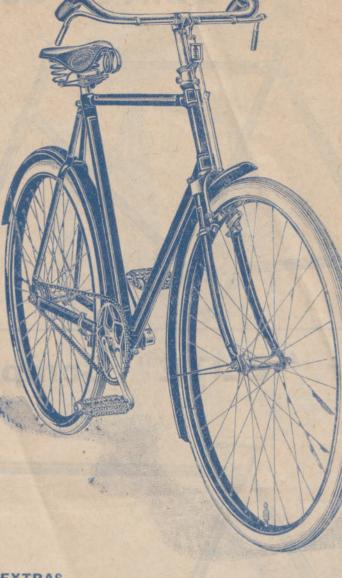

### 1922 "ELITE" CYCLE.

Complete with " Avon " Tyres.

### £4-17-6 EACH.

**NEVER HAS SUCH VALUE** BEEN OFFERED TO THE TRADE.

FRAME -- Weldless Steel Tubing.

Four Coats Best Enamel.

and Double Lined.

WHEELS - Heavily Plated Rims, Built with

Best Ball Bearing Hubs.

FREE WHEEL Perry's Famous Ball Bearing.

BRAKES - Phillips' Roller Lever to Back

and Front Wheels.

CHAIN -- Coventry Three-Spires Roller.

PEDALS -- Phillips' Rat-Trap or Rubber.

SADDLE - "Siteeze" Hammock Front. Coil Springs at Rear.

MUDGUARDS - Extra Strong Steel. Screw-in

Stays. Extended Front as illustrated. Lined to match

the Frame.

- " Avon " Fully Guaranteed.

Complete as illustrated £4-17-6 each.

Sizes 22, 24 and 26 in. Frames with 28 in. Wheels. Sizes 22 and 24 in. Frames with 26 in. Wheels.

EXTRAS.

B.S.A. Three Speed Gear YOUR TRANSFER OR OUR STOCK DESIGN. SEE TERMS ON INSIDE COVER.

- - 25/- extra.