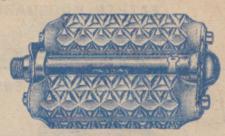

#### THE "SUPERB" RAT-TRAP AND RUBBER CYCLE PEDALS.

Made by one of the best Manufacturers.

#### " SUPERB " RAT-TRAP.

Standard Size. Nett Trade Price. **2/3** per pair.

#### "SUPERB" RUBBER.

Ladies' or Gent's. Nett Trade Price. 2/11 per pair.