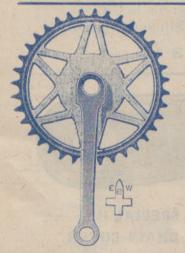

### 1922 "ELITE" CYCLE.

Complete with " Avon " Tyres.

MUDGUARDS - Extra Strong Steel. Screw-in

Stays. Extended Front as illustrated. Lined to match

the Frame.

- " Avon " Fully Guaranteed.

Complete as illustrated £4-17-6 each.

Sizes 22, 24 and 26 in. Frames with 28 in. Wheels. Sizes 22 and 24 in. Frames with 26 in. Wheels.