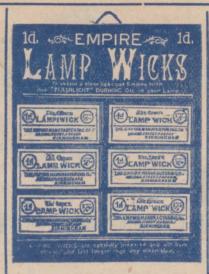

#### CYCLE LAMP WICK.

36 packets on card. Each packet contains two lengths best quality wick. Nett Trade, 1/8 card.