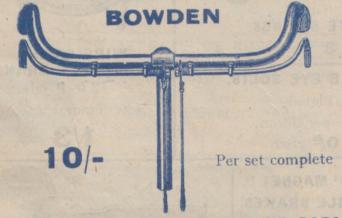

#### BOWDEN RAISED PLATED HANDLE BARS.

Fitted with two Roller Lever Brakes. 10/- per set.

Bar fitted with Front Brake only.

7/- per set.

North Road Bars, Raised or Dropped.

8d. per set extra.