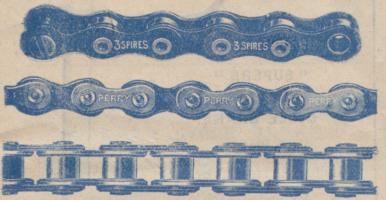

### CYCLE CHAINS DOWN AGAIN

2/6 EACH.

2/6 EACH

"RUNEASY" CYCLE CHAINS. Guaranteed true to pitch.

Easy running. Each Chain in box. 114 links, ½ inch by ½ inch.

Samples 2/6 each. Lots of 12, 2/5 each. Lots of 100, 2/4 each. Lots of 500, 2/3 each.

2/9 EACH.

2/9

THE "INTERNATIONAL" GUARANTEED ROLLER CYCLE CHAINS.

114 links  $\frac{1}{2}$  inch by  $\frac{1}{8}$  inch, or 114 links  $\frac{1}{2}$  inch by  $\frac{3}{16}$  inch.

2/9 each. Lots of 12, 2/8 each. Lots of 100, 2/7 each. Lots of 500, 2/6 each.

"COVENTRY," "BRAMPTON'S," "PERRY'S," AND "ATGO" CYCLE CHAINS.

We offer you Cycle Chains made by above makers, assorted or all one make, as desired.

114 links,  $\frac{1}{2}$  inch pitch by  $\frac{1}{8}$  inch.

114 links,  $\frac{1}{2}$  inch pitch by  $\frac{3}{16}$  inch:

Nett Trade Price, 4/41 each.

Lots of 100 Chains, 3/10 each.

THE "DE LUXE" ROLLER CYCLE CHAIN. Guaranteed breaking strain, Half-a-Ton.

The Cyclists' Favourite.

O C DE LUXE O O DE LUXE C

True to size.

Every Chain Tested.

 $\frac{1}{2}$  inch pitch by  $\frac{3}{8}$  inch or  $\frac{1}{2}$  inch by  $\frac{3}{16}$  inch.

Nett Trade Price, 4/9 each, 54/6 per dozen.

THE "DE LUXE" ROLLER CYCLE CHAIN. Rudge Whitworth Pitch.

Specially made dead to size to fit Rudge Whitworth Cycles. Nett Trade Price, 5/3 each, 59/6 per dozen.

#### HANS RENOLD'S CYCLE CHAINS.

Known all over the world.

The best chain made.

Highest grade only.

114 links, ½ inch by ½ inch.

Special Net Trade Price,

6/6 each.