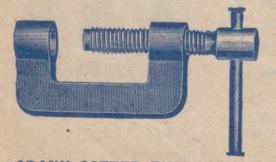

#### PARALLEL BENCH VICES.

With covered Screw.

- 2 pounds weight, 2/9 each.
- 3½ pounds weight, 3/10 each
- 5 pounds weight, 4/11 each.
- 7 pounds weight, 6/6 each.