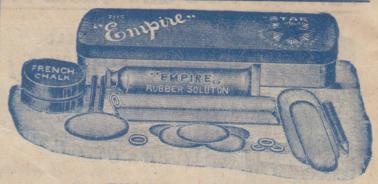

# EMPIRE "STAR" CYCLE TYRE REPAIR OUTFIT.

Contains all you see illustrated and of the finest quality.

Nett Trade Price, 4/6 per dozen.