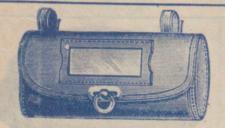

# THE "MARVEL" ALL LEATHER TOOL BAG.

One Strap as illustrated.

8d. each, 7/6 per dozen.

# THE " REFORM " ALL LEATHER TOOL BAG.

One Strap as illustrated.

9d. each, 8/9 per dozen.