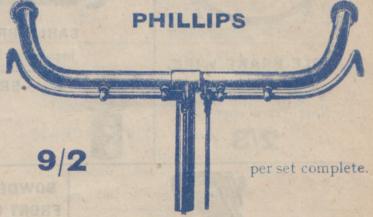

#### PHILLIPS' RAISED PLATED HANDLE BARS.

Fitted with two Roller Lever Brakes.

9/2 per set.

Bar fitted with Front Brake only.

6/6 per set.

North Road Bars, Raised or Dropped.

8d. per set extra.