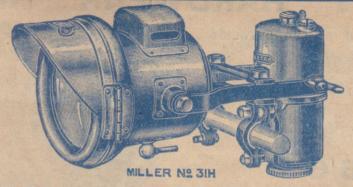

#### MILLER'S 31 H MOTOR CYCLE LAMP.

For Heavyweights. Retail at 56/- each.

Nett Price, 40/6 each. Superb Black Ebony Finish.

Lights up the whole road.