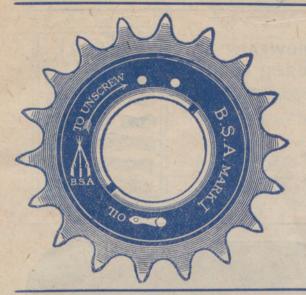

### B.S.A. Ball Bearing Mark I. Free Wheels.

18 Teeth, ½ inch, ½ inch, 16 Teeth, ½ inch, ½ inch. 18 Teeth, \frac{1}{2} inch, \frac{3}{16} inch, \frac{16}{16} Teeth, \frac{1}{2} inch, \frac{3}{16} inch. 9 Teeth, 1 inch,  $\frac{3}{16}$  inch, 8 Teeth, 1 inch,  $\frac{3}{16}$  inch.

Nett Trade Price, 3/3 each.

Fixed Retail Price, 4/10 each.