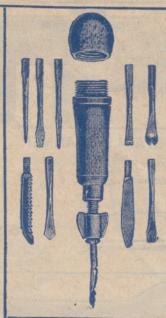

#### COMBINATION TOOL PADS.

Complete with Chuck and 10 different tools. Gimlet, Awl, Screwdriver, Saw Tack Lifter, Pricker, Chisel. Reamer, gouge and counter sink Bit.

Complete in polished wood case as illustrated.

1/3 each, 12/9 per dozen

ALL CYCLISTS BUY ONE. It only wants showing.