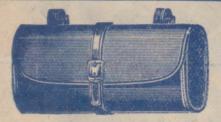

# THE "TRIANGULAR"

Fits in corner of Cycle Frame and holds all the tools required.

Solid Leather, with Lock. 1/6 each, 16/6 per dozen.