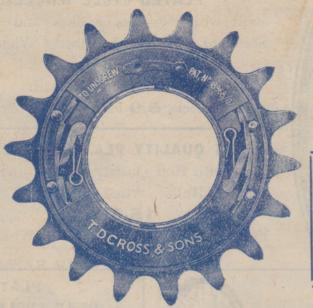

#### THE 1922 T. D. CROSS, NEW PATTERN, GUARANTEED BALL BEARING FREE WHEEL.

A British Made, Easy Running Sure Action Free Wheel.

#### Sizes:

16 teeth, ½ inch by ½ inch.

16 teeth,  $\frac{1}{2}$  inch by  $\frac{3}{16}$  inch.

18 teeth, \frac{1}{2} inch by \frac{1}{8} inch.

18 teeth, \( \frac{1}{2} \) inch by \( \frac{3}{16} \) inch.

8 teeth, 1 inch by 3 inch.

9 teeth, 1 inch by 3 inch.

15 teeth, § inch by § inch.

15 teeth, 5 inch by 3 inch.

Standard Bore.

21/- Per dozen.

Assorted sizes, or all one size as required.

Samples 2/- each.

Don't confuse this with the Cheap Free Wheel on the market. The Box and Free Wheel bear the Maker's name.

Remember! This Free Wheel is fully guaranteed by the makers. Made from Best Steel Stampings, properly hardened and ground, also carefully adjusted and lubricated.