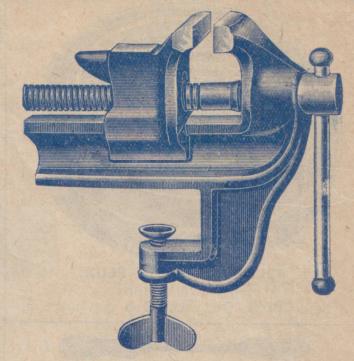

#### PARALLEL BENCH VICES.

With covered Screw.

- 2 pounds weight, 2/9 each.
- 3½ pounds weight, 3/10 each
- 5 pounds weight, 4/11 each.
- 7 pounds weight, 6/6 each.

#### HAND VICES.

One of the most useful tools in any workshop.

Small size, 1/- each.

Medium size, 1/3 each.

Large size, 1/6each.

#### SMALL BENCH VICE.

1¾ inch Jaw.
One Pound weight.
A Big Seller.

1/4 each. 14/9 dozen.