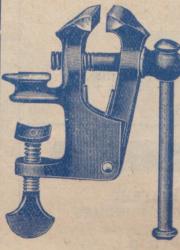

#### SMALL BENCH VICE.

1¾ inch Jaw.
One Pound weight.
A Big Seller.

1/4 each. 14/9 dozen.