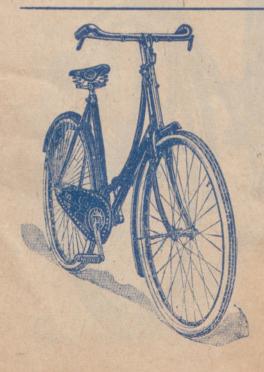

### 1922 "LEADER" CYCLE.

Complete with Guaranteed Tyres.

£3-19-6 EACH.

A LEADER IN PRICE.
A LEADER IN QUALITY.

FRAME – Weldless Steel Tubing throughout. Enamelled Best Quality Black. Lined in excellent style.

WHEELS - A One Quality, Plated, Ball Bearing Hubs.

FREE WHEEL Ball Bearing, Frictionless.

BRAKES - Two "Superb" Roller Lever.

CHAIN - - Half inch Pitch Roller.

PEDALS - "Superb" Rat-Trap or Rubber.

MUDGUARDS Extra Strong Steel with Extended Front and Screw-in Stays.

Lined to match Frame.

SADDLE - The "Globe" Three Coil Springs as illustrated.

TYRES - - "Leader" Fully Guaranteed 6 months.

Complete as illustrated for £3-19-6 each. Sizes 22, 24 and 26 in. Frames with 28 in. Wheels. Sizes 22 and 24 in. Frames with 26 in. Wheels.

EXTRAS.

**B.S.A.** Three Speed Gear

YOUR TRANSFER OR OUR STOCK DESIGN.

- 25/- extra.
SEE TERMS ON INSIDE COVER.