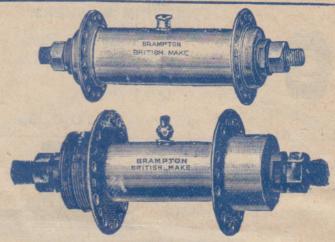

### BRAMPTON'S UNIVERSAL CYCLE HUBS.

Well Plated. Drilled 32×40 holes.

Nett Trade Price, 6/6 per pair.

Front Hubs, 2/6 each, 29/11 per dozen.

Rear Hubs, 4/- each, 47/2 per dozen.