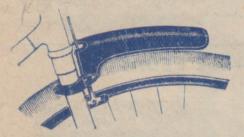

#### THE "GRIPQUIK" REAR CABLE BRAKE

Is the Rear Brake all your customers will be asking for. Fixed Retail Price 7/6 each.

The back wheel can

be taken

out without

taking off

the brake.

Note the quick release

attachment.

Showing the double fixing on back stays.

The slightest touch on handlebar lever brings brake into action.

THE "GRIPQUIK" REAR CABLE BRAKE.

Complete as illustrated, with outside handle bar lever and cable for Gent's Cycles. It is adaptable for any shape handle bar. Nett Trade Price, 4/6 each. Giving you a clear 3/- profit on each sale.