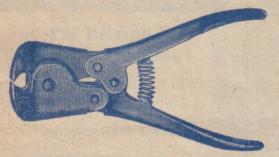

#### GRANK COTTER EXTRACTOR.

The most useful tool in a Cycle Shop. Saves time and temper. 2/- each, 21/6 per dozen.