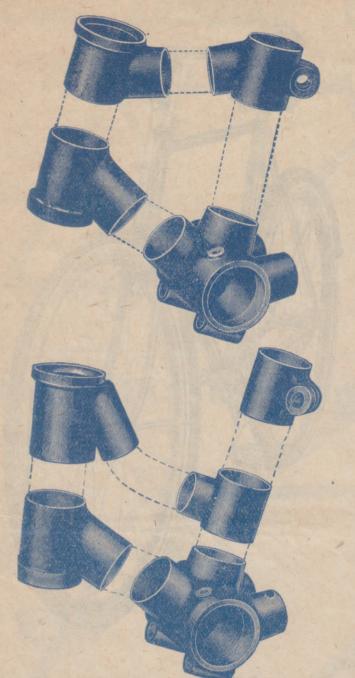

#### STANDARD SIZE CYCLE FITTINGS.

GENT'S TOP HEAD LUGS.

14 inch by 1 inch, parallel 5d. each, 4/6 dozen.

GENT'S BOTTOM HEAD LUGS.

 $1\frac{1}{4}$  inch by  $1\frac{1}{8}$  inch ... 5d. each, 4/5 dozen.

GENT'S SEAT LUGS.

1½ inch by 1 inch, parallel 5d. each, 4/4 dozen.

LADIES' TOP HEAD LUGS.

 $1\frac{1}{4}$  inch by  $\frac{7}{8}$  inch... 5d. each, 4/6 dozen.

LADIES' BOTTOM HEAD LUGS.

 $1\frac{1}{4}$  inch by  $1\frac{1}{8}$  inch ... 5d. each, 4/5 dozen.

LADIES' SEAT LUGS.

11 inch ... 3d. each, 2/6 dozen.

LADIES' LOOP LUGS.

 $1\frac{1}{8}$  inch by  $\frac{7}{8}$  inch... ...  $3\frac{1}{2}$ d. each, 3/- dozen.

BOTTOM BRACKET SHELLS.

11/8 inch by 11/8 inch by 7/8 inch

 $1\frac{1}{2}$  inch Chain Line ... 1/- each, 11/3 doz.

LADIES' LOOP TUBES.  $\frac{7}{8}$  inch. 1/- each, 10/9 per dozen.

Drilled for Hub Spindle.

1/- per pair, 10/9 per dozen pairs.