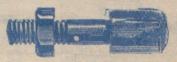

#### LONG STEM CYCLE FORKS.

Column 12 inches long, screwed down 5 inches.

For 26 inch or 28 inch wheels. Enamelled Blades, Crown Plated. 3/6 each.

#### FORK CROWNS.

For Standard size Blades. **6d.** each, **5/3** per dozen.

#### STEERING COLUMNS.

Screwed and Slotted.

 $8\frac{1}{2}$   $9\frac{1}{2}$   $10\frac{1}{2}$   $11\frac{1}{2}$   $12\frac{1}{2}$  inches. **8d. 9d. 10d. 11d 1**/- each.