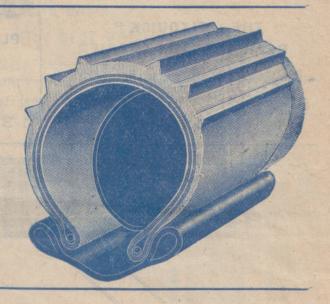

#### THE "GRIPQUIK" REAR CABLE BRAKE

Is the Rear Brake all your customers will be asking for. Fixed Retail Price 7/6 each.

The back wheel can

be taken

out without

taking off

the brake.

Note the quick release

attachment.

Showing the double fixing on back stays.

The slightest touch on handlebar lever brings brake into action.

THE "GRIPQUIK" REAR CABLE BRAKE.

Complete as illustrated, with outside handle bar lever and cable for Gent's Cycles. It is adaptable for any shape handle bar. Nett Trade Price, 4/6 each. Giving you a clear 3/- profit on each sale.