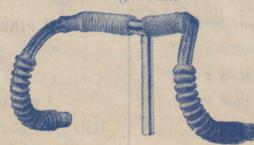

### The "Superb" Bar and Roller Brakes

So named because they are of superior quality.

Latest pattern Raised Bar fitted with two "Superb" Roller
Lever Brakes, Celluloid Grips on Handle Bar and Celluloid Tips
on Brake Levers.

Complete set.

Bar and Two Brakes.

69 per set.

They are British made, and splendidly Plated.