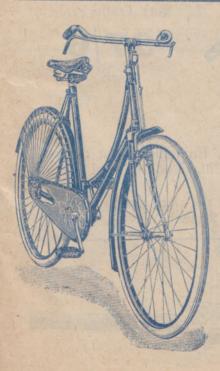

### 1922 "LEADER" CYCLE.

Complete with Guaranteed Tyres.

£3-19-6 EACH.

A LEADER IN PRICE.
A LEADER IN QUALITY.

FRAME – Weldless Steel Tubing throughout. Enamelled Best Quality Black. Lined in excellent style.

WHEELS - A One Quality, Plated, Ball Bearing Hubs.

FREE WHEEL Ball Bearing, Frictionless.

BRAKES - Two "Superb" Roller Lever.

CHAIN - - Half inch Pitch Roller.

PEDALS - "Superb" Rat-Trap or Rubber.

MUDGUARDS Extra Strong Steel with Extended Front and Screw-in Stays.

Lined to match Frame.

SADDLE - The "Globe" Three Coil Springs as illustrated.

TYRES - - "Leader" Fully Guaranteed 6 months.

Complete as illustrated for £3-19-6 each. Sizes 22, 24 and 26 in. Frames with 28 in. Wheels. Sizes 22 and 24 in. Frames with 26 in. Wheels.