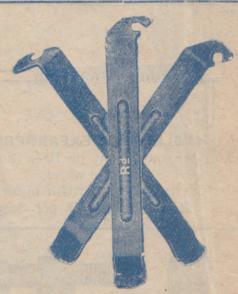

#### CYCLE FORK EXPANDERS.

To open out Front or Back Forks, to release wheel. Extra Strong, British make. 2/- each, 22/9 per dozen.

#### GRANK COTTER EXTRACTOR.

The most useful tool in a Cycle Shop. Saves time and temper. 2/- each, 21/6 per dozen.