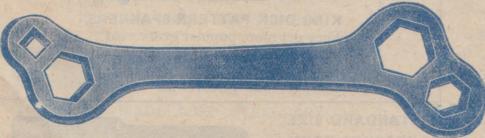

#### KING DICK PATTERN SPANNERS.

They get more popular every year. 4 inch, Our Price, 9/9 per dozen. This is an all Steel Spanner. Compare our prices with others.

STANDARD SIZE BRACKET TAPS.

2/6 each, 27/6 per dozen.