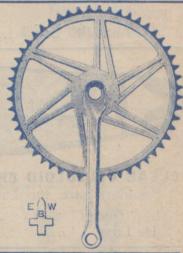

### 1922 "DE LUXE" CYCLE.

PROCURABLE IN THE CYCLE TRADE.
COMPLETE WITH PALMER TYRES.

TYRES - - The Famous " Palmer " Tyres.

Complete as illustrated, £6-12-6 each. Sizes 22, 24 and 26 in. Frames with 28 in. Wheels. Sizes 22 and 24 in. Frames with 26 in. Wheels.

EXTRAS.

B.S.A. Three Speed Gear - YOUR TRANSFER OR OUR STOCK DESIGN.