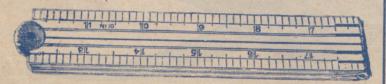

#### BRITISH MADE BOXWOOD RULES.

Two foot, Four Fold, Brass Joints.
Trade Price, 10/6 per dozen.