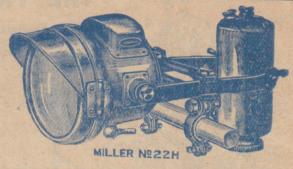

#### MILLER'S 22H LIGHTWEIGHT LAMP.

Superb Black Ebony Finish.
Retails at 35/Nett Trade Price, 26/- each.