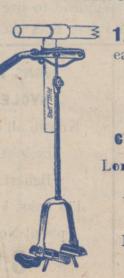

#### PHILLIPS' RAISED PLATED HANDLE BARS.

Fitted with two Roller Lever Brakes.

9/2 per set.

Bar fitted with Front Brake only.

6/6 per set.

North Road Bars, Raised or Dropped.

8d. per set extra.