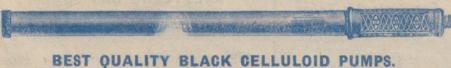

#### BLACK CELLULOID COVERED METAL PUMPS.

15 inches long, # inch bore, Braided Connection. Nett Trade Price, 9/6 per dozen.

#### BLACK CELLULOID COVERED METAL PUMPS.

15 inches long, \( \frac{7}{8} \) inch bore, Braided Connection. Nett Trade Price, 11/9 per dozen.

#### BLACK CELLULOID CYCLE PUMPS.

15 inches long, 7 inch bore, Braided Connection. Nett Trade Price, 15/- per dozen.

15 inches long, 3 inch bore, Braided Connection. Nett Trade Price, 2/- each, 22/6 per dozen.