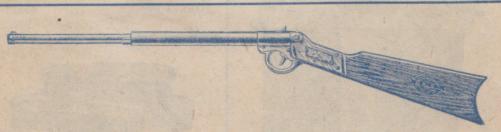

### 1922 "LEADER" CYCLE.

Complete with Guaranteed Tyres.

£3-19-6 EACH.

A LEADER IN PRICE.
A LEADER IN QUALITY.

FRAME – Weldless Steel Tubing throughout. Enamelled Best Quality Black. Lined in excellent style.

WHEELS - A One Quality, Plated, Ball Bearing Hubs.

FREE WHEEL Ball Bearing, Frictionless.

BRAKES - Two "Superb" Roller Lever.

CHAIN - - Half inch Pitch Roller.

PEDALS - "Superb" Rat-Trap or Rubber.

MUDGUARDS Extra Strong Steel with Extended Front and Screw-in Stays.

Lined to match Frame.

SADDLE - The "Globe" Three Coil Springs as illustrated.

TYRES - - "Leader" Fully Guaranteed 6 months.

Complete as illustrated for £3-19-6 each. Sizes 22, 24 and 26 in. Frames with 28 in. Wheels. Sizes 22 and 24 in. Frames with 26 in. Wheels.

EXTRAS.

**B.S.A.** Three Speed Gear

YOUR TRANSFER OR OUR STOCK DESIGN.

- 25/- extra.
SEE TERMS ON INSIDE COVER.