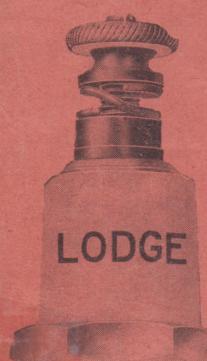

### "SUREGRIP"

### Rubber Studded, Non-Skid Cycle Tyres.

RETAIL 7/6 EACH.

Sizes,  $28 \times 1\frac{1}{2}$ ,  $26 \times 1\frac{1}{2}$ ,  $26 \times 1\frac{3}{8}$ .

Wired or Beaded Edge.

Nett Trade Price,

5/3 EACH

Beaded Edge 6d. each extra.