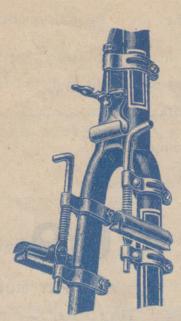

#### THE "GRIPQUIK" REAR CABLE BRAKE

Is the Rear Brake all your customers will be asking for. Fixed Retail Price 7/6 each.

The back wheel can

be taken

out without

taking off

the brake.

Note the quick release

attachment.

Showing the double fixing on back stays.

The slightest touch on handlebar lever brings brake into action.

THE "GRIPQUIK" REAR CABLE BRAKE.

Complete as illustrated, with outside handle bar lever and cable for Gent's Cycles. It is adaptable for any shape handle bar. Nett Trade Price, 4/6 each. Giving you a clear 3/- profit on each sale.