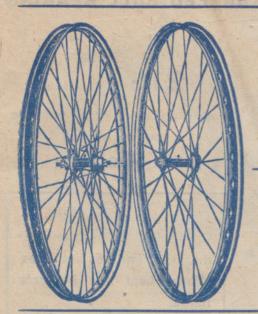

#### PLATED CYCLE WHEELS.

Built with Rustless Spokes and Ball Bearing Standard size Plated Hubs. Wired or Beaded, All sizes,

12/6 per pair.

Front Wheels, 5/9 each, Rear Wheels, 6/9 each.

Built with Best Quality Spokes and Brampton's Hubs. Wired or Beaded, all sizes.

15/6 per pair.

Front Wheels, 6/10 each, Rear Wheels, 8/10 each.