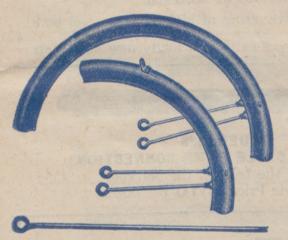

#### JUST COMPARE OUR PRICE FOR MUDGUARDS.

OUR COMPETITORS CALL US THE, MUDGUARD KING.

STRONG STEEL MUDGUARDS.

8/6

Per dozen pairs.

Made from strong Steel with Extension over front wheel, splendidly enamelled and complete with stays, as illustrated, for 26in. or 28in. Wheels. Ladies' Guards, 1/- per dozen pairs extra.

#### STRONG STEEL FRONT MUDGUARDS.

With front extension as illustrated above.

Complete with Stays, 26 inch or 28 inch.

Nett Trade Price, 4/11 per dozen.

LOOP STAYS FOR MUDGUARDS.

Made from Rustless Wire, for 26 or 28in. Wheels.

#### EXTRA STRONG STEEL MUDGUARDS WITH SCREW-IN STAYS.

With extension front, as illustrated. Beautifully. Enamelled, Best Black.

10/6

Per dozen pairs.

These Guards are made from extra strong steel beautifully enamelled best quality black, fitted with extension piece over front wheel and complete with screw-in stays for 26in. or 28 in, wheels.

#### EXTRA STRONG FRONT MUDGUARDS.

With front extension, as illustrated above. Complete with 26 or 28 inch Screw-in Stays.

Nett Trade Price 6/9 per dozen.

SCREW-IN STAYS FOR MUDGUARDS.

Made from best Rustless Wire, for 26 or 28 in. Wheels

#### EXTRA WIDE WINTER MUDGUARDS.

With Extension over Front Wheel.

Just the thing for Carrier Cycles.

Made from extra strong steel, best black enamelled and complete with screw-in stays for 26 inch or 28 inch wheels.