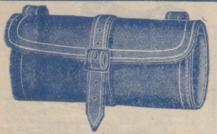

#### OUR "SUPERB" TOOL BAG.

Solid Leather throughout. Large size, Hand Stitched. Fitted Card Holder and Lock.

Nett Trade Price, 1/2 each, 12/9 per dozen.