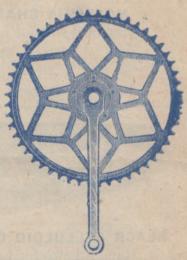

### 1922 "LEADER" CYCLE.

Complete with Guaranteed Tyres.

£3-19-6 EACH.

A LEADER IN PRICE.
A LEADER IN QUALITY.

FRAME – Weldless Steel Tubing throughout. Enamelled Best Quality Black. Lined in excellent style.

Lined to match Frame.

SADDLE - The "Globe" Three Coil Springs as illustrated.

TYRES - - "Leader" Fully Guaranteed 6 months.

Complete as illustrated for £3-19-6 each. Sizes 22, 24 and 26 in. Frames with 28 in. Wheels. Sizes 22 and 24 in. Frames with 26 in. Wheels.