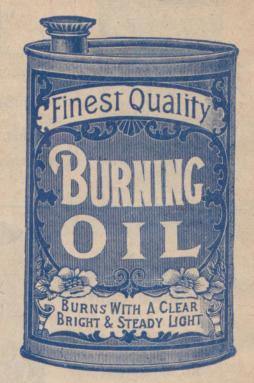

# CHEMICO " SEARCHLIGHT " BURNING OIL.

Small Oval Tins, 2/4½ dozen. Large Oval Tins, 5/9 dozen.

> Five Gallon Drums. 21/6 each.

> > Drums free.

1/- each.

10/6 per dozen.

Useful for Garage, Workshop or Home use...

Large Oval Tins
FINEST BURNING OIL

3/9 per dozen,

42/- gross.

Large Oval Tins
FINEST LUBRICATING OIL.

3/7 per dozen,