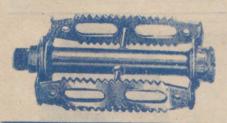

#### PHILLIPS' FAMOUS RAT-TRAP AND RUBBER CYCLE PEDALS.

You all know the quality.

#### PHILLIPS' RAT-TRAP.

Standard Size. Nett Trade Price. 2/5 per pair.

#### PHILLIPS' RUBBER.

Ladies' or Gent's. Nett Trade Price. 3/41 per pair.