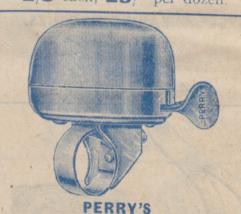

### HAVE YOU TRIED TO BEAT OUR PRICES FOR CYCLE BELLS?

Very large Double Domes, 3\frac{1}{3} inch. Has huge sale in some districts.

Nett Trade Price, 1/9 each, 19/6 per dozen.

DOUBLE DOMES.

2½ inch.

Nett Trade Price, 13/11 doz.

The Big Favourite.

Nett Trade Price, 13/9 doz.