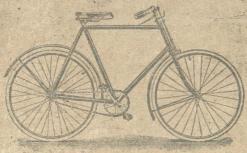

#### The "COOPER" No. 1 ROADSTER Strong & Reliable.

PRICE. fitted with Dunlop Tyres. £9. pler Pneumatic Tyres A real good Tyre), £7 10s.

PRICE. fitted with 11-in Cushion Tyres. £5 10s.

I built and sold over \$,000 of these Machines alone last Season.

SPROIFICATION: Design as illustrated, with flat or dropped Handle Bars, to order; Weldless Steel Tube Frame. Acc; Who &s, Ysin, Tangent (equal), heared 63in., or to order, laced spakes; Narrow Tread; Brampton's Block Chain; Ball Bearings to all parts; Weight as shown, about 32lbs; Bat-trap or Rubber Ball Polals; Detachable brake and Midgrard; Fram lied Black, with usual parts plated in best style.