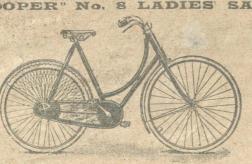

#### "he "COOPER" No. S LADIES SAFETY.

PRICE, fitted with Dunlop Tyres, £9 10s. fitted with Grappler Tyres (A real good Tyre), £8.

PRICE. fitted with 11-in. Cushion Tyres; £6.

Seectrication. - Large Diameter Weldless Steel Tubes throughout; Wheels, driver 26in., front 28in.; Chain, Best Block; Spokes, Tangent, High Tension, Plated; Pedals, Rubber; Detachable Rubber Brake; Geared 55in, 5560i., or to order; Weight, about 34bs; fitted with Transparent Gear Case; Wheel and Dress Guards; Enamelled Black, with usual parts Plated in Best Style.