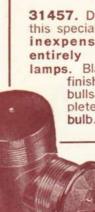

# Rear Lamps

of

31457. Don't miss this special value in inexpensive yet entirely reliable rear lamps. Black and nickel finish with efficient

bulls-eye lens. Complete with battery and bulb.

Super Value in DYNAMO REAR LAMPS