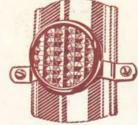

# "APEX" COMBINED WHITE PATCHES AND REFLECTORS

21461. The "Fullray". An efficient bulls eye reflector inserted in a white patch of good quality celluloid. A very useful fitting at an economical price.

11468. No. 107. An improved type of fitment with separ-ate high efficiency reflector fitted to strong celluloid white patch. Will last for

bargain line in celluloid white flaps ensuring safe night riding. Simple fitting.

11172 quality