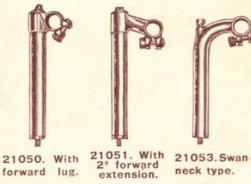

# HANDLEBAR STEMS

21054. Girder pattern 2" extension 2/11

The above stems are all CHROMIUM PLATED and fitted with expander holts.

LAUTERWASSER

MIDDLETON

MARSH

CONTINENTAL

Are you getting tired of your present bends? Come and inspect our large range of bars including Lauterwasser, Highgate, Bailey, Middleton, Marsh and Continental types You are sure to find one that exactly suits you.