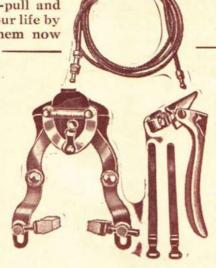

smooth and progressive braking power.

Waterproof cable. Chromium plated.

MONITOR "SUPER CAM" BRAKE

The brake for the clubman.

Geble Brakes

11123. An entirely new Side-Pull Calliper Brake from a firm with a famous reputation for quality brakes. Neatly designed and exceptionally efficient in action, Supplied with waterproof covered cable. CHROM-IUM PLATED. Front or rear.

### THE RESILION "CANTILETTE"

THE

31093. A less expensive edition of the Resilion Cantilever brake, embodying all the principles which have made it famous, including cantilever action and separate cables to each brake block. The

choice of the Specialist.

Weight: Front brake 14ozs. Rear brake 15ozs.

11099

# 11121. The most practical calliper brake available at a reasonable price. Fully compensated to ensure

FERODO LINERS

for Hub Brakes.

Sturmey Archer solo 1/9d.

Sturmey Archer solo 1/9d. (For steel shoes)

Tandem