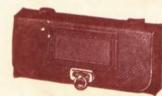

# TOURING BAGS Every cyclist needs a touring bag—from the business rider who carries his cape and tools, to the tourist who needs a bag for week-

ends and holidays. Choose yours at Currys where prices are lowest.

21508. This handsome roomy bag with large side pocket is offered at a remarkably reasonable price. It has a good capacity and is fitted with girder top suspension. Finished in attractively grained cloth and equipp-

ed with saddle and seat pillar straps. Approximate size 81 x 6" x 71"

31505. A special bargain in lightweight bags made from serviceable leather cloth and neatly finished. Ideal for holding cape or

21506. A useful bag of larger capacity, for the everyday rider. Manufactured from good quality leather cloth, and fitted with girder top suspension. Equipped with two front straps and including