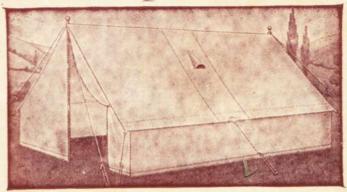

ce of insulating tape on the surface of the bulb and this will provide sufficient grip for the fingers to enable the bulb to be removed easily.

#### THE "SPECIAL"

32889. A remarkable offer which brings camping within the reach of all. This tent is made from exceptionally light fabric and is large enough to hold two people. Very simple to erect. Length 6', width 4'3" Height 3'6" with 6" walls. Complete with pegs, poles and guy lines, and packed in waterproof carrier.



ASK FOR OUR SPECIAL TENT CATALOGUE

Currysarespecialists in the supply of all types of tents. The most popular sizes are carried in stock, but if you have any special requirements the tent you need can be obtained for you at very short notice. Both in value and variety Currys' range of tents is quite unequalled.

TENTS





#### MODEL No. 1

ing ample room for two people dyed cloth. and specially sewn with super strengthened thread to withstand heavy wind strain. An excellent tent for the camping cyclist or rambler. Length 6'6", width 5', height 3'6" with 9" walls. Complete with pegs, lines and runners and packed in compact valise.

in green Willesden Cloth (rotproofed) 22/-

WILLESDEN PROOFED CLOTH is treated by a special MODEL No. 2 process which renders it absolutely impervious to rot and 32888. A rather larger tent allow- and mildew, and should not be confused with ordinary green- 32890. A first rate roomy tent that



### GROUNDSHEETS

rubborized cloth, lapped and eye- 22892. Lightweight letted all round. Supplied in lightweight and medium weight grades, weighing approx. Ilb. per square ively. All grou