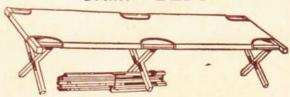

ion there is an 5/extra outside pocket

#### HAVERSACKS

32897. Lightweight haversack made from waterproofed material. Sufficiently ample to carry a day's food for one. Size 112" x 8". Excellent value.

22898. A larger bag, Size 12"x9" in heavier material. Includes interior pocket, reinforced shoulder strap and hide fittings

22900. A roomy haversack, strongly made to give hard wear. Manufactured from double texture waterproof twill cloth with adjustable shoulder strap. Inside pocket and hide fittings. Size 12" x 9" with wide gusset all round, 2/3

22901. Heavy quality waterproof double texture haversack with reinforced leatherette base ensuring extra strength and giving protection from grease. An interior division is fitted and there are stout adjustable shoulder straps.

#### CAMP BEDS



32917. Strong and reliable camp bed with good quality hardwood frame covered in heavy jute canvas. Folds up compactly. Measurements: approx. 6'3" x2 '3", height 1'9/11

22918. Similar to the above but covered in rot-proofed green canvas.



#### RUCKSACKS

22910. A lightweight rucksack suitable for an afternoon's ramble or for ladies' use. One back pocket. Adjustable shoulder 2/6 straps. Size 131 x 131"

22911. Reliable and well-made rucksack in durable double texture waterproof twill material. 2 back pockets. wide adjustable shoulder straps. Size 16½ x 15 3/9

22912. This super rucksack, manufactured from best quality material, has two gussetted back pockets. It measures 172" x 14" and in addition has a 4" gusset all the way round, which greatly increases its capacity. A really roomy ba