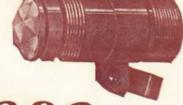

31281. Well constructed from heavily black enamelled steel with nickel plated rim and efficient silvered reflector. Complete with long-life battery and bulb.

41282. THE "CURRY" CYCLE LAMP. A lamp of dignity at a very economical price. An important feature is the large 3" silvered reflector which gives an exceptionally wide and powerful beam. The lamp is well finished in glossy black enamel and has a screwdown switch and carrying handle. Complete with long-life battery and bulb.

KING OF THE ROAD BATTERY LAMPS

21283. This lamp is similar to the "Curry" model but has the added attraction of a deep chromium plated rim. A very handsome and efficient lamp.

21343. Model 305RS

An extra powerful lamp with two 31346. Model 68. A powerful and