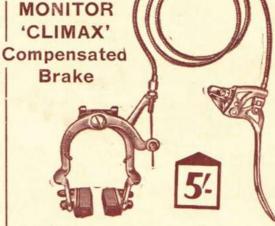

smooth and progressive braking power.

Waterproof cable. Chromium plated.

MONITOR "SUPER CAM" BRAKE

The brake for the clubman.

Geble Brakes

11123. An entirely new Side-Pull Calliper Brake from a firm with a famous reputation for quality brakes. Neatly designed and exceptionally efficient in action, Supplied with waterproof covered cable. CHROM-IUM PLATED. Front or rear.