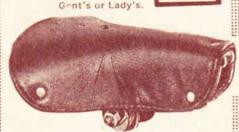

Saddle: Best quality spring seat.

Mudguards: Steel with regulation white patch and built-in reflector.

Oil Bath Gear Case, detachable. Sturmey Archer 3-Speed Gear.

Finish:

Bonderised and enamelled permanent lustrous black, gold lined. All bright parts heavily gold chromium plated. Comp with tools and accessories. Complete