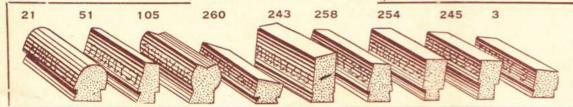

Per box of 2 liners only with rivets.

1/11d.

1 6d.

1/9d.

FIBRAX BRAKE BLOCKS We keep constant stocks of the following patterns from the famous Fibrax range.

| 11070, No. 21             |        |
|---------------------------|--------|
| Phillips standard. pai    | 5d.    |
| 11071. No. 105            |        |
| Calliper pattern pai      | 5d.    |
| 11072. No. 51             |        |
|                           | 5d.    |
| 11073. No. 258            | Ed     |
| Hercules, general pur. pa | 5a.    |
| 11074. No. 254            | E4     |
| Hercules, narrow shoe pa  | ou.    |
| 11075. No. 3              | 54     |
| Wide Crabbe pattern pai   | ou.    |
| 11076. No. 260 x 11"      |        |
| Resilion 'Anchor' par     | 5d.    |
| 11077. No. 260 x 21"      |        |
| Resilion 'Cantilette' pai | 4d.    |
| 11078. No. 243            |        |
| for Endrick rims pai      | 7d.    |
| 11084. No. 245            |        |
| Raleigh, Cailiper pa      | ir 5d. |