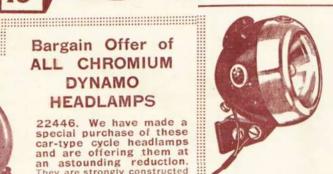

front. The dynamo incorporates a tail lamp and mud shield and is fitted with a totally enclosed pivoting action.

Bargain Offer of ALL CHROMIUM DYNAMO **HEADLAMPS** 

22446. We have made a special purchase of these car-type cycle headlamps and are offering them at an astounding reduction. They are strongly constructed of brass, heavily chromium They are strongly constructed of brass, heavily chromium plated, and are fitted with dimming switch making them specially suitable for use with Dynamo Sets, though they can also be employed as battery

ployed as battery lamps. Strong swivel mounting. Complete with battery and two

11404. Set No. 324R. A super set with magnificent all chromium plated headlamp incorporating stand-by battery and quick release front. It includes the new type lightweight 31 watt dynamo, with rear lamp, mud shield and totally enclosed pivoting action, and is undoubtedly the finest Dynamo Set on the market to-day.