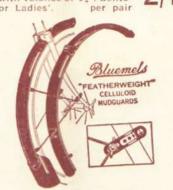

11136. VALANCED MUDGUARDS

of specially stout construction suitable for the heavy duty

machine. Well finished throughout in black enamel

BLUEMELS 'FEATHERWEIGHT'

31146. Super quality at a moderate price. Including fork clips and quick release fittings. per pair.

In white or colours