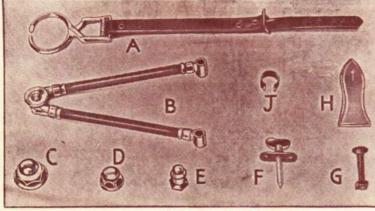

### K-17 K-47A K-70 K-71 K-18 / K45 K-16 KII K-12 K-60 X-3 K-61 K-GAZ K-62 N-200 K-15 N-190 K68 K-72 K-73 K 67 K-46 K-5 K-58 X-2 K-63 K67 N-222 X48 K-227 "K" Hub in Section Axle Key X25 Ball Race Cap X28 Inner Pawl K15 Planet Cage N66 Lubricator N126 Indicator Spring 0 N189 Step . . . 0 K16 Planet Pinion 0 K17 L-hand Ball Cup 3 K17xL-hand Ball Cup X34 Pawl Spring doz. 0 X35 Split Pin doz. 0 K 3 K 4 Axle Sleeve. Sleeve Nut. N190 L-hand Nut, Lady's (NOT ILLUSTRATED) 8 X42 Spacing Washer 0 Sliding Clutch fitted with 2 Pawls X28, 2 Pawl K 62z Right-hand Cone 1 Springs X34, and 2 Pawl Pins N200 R-hand Nut, 0 X44 Spanner . U Driver N222 Star Washer 0 N 7 Coupling Spindle 0 X 2 Chain . . 0 R-hand Ball Ring 2 R-hand Dust Cap 0 K 8 K18 Hub Shell X47 Spring Nut . 0 K19 L-hand Cone . 1 K20 Chain Protector 0 K11 Gear Ring . 3 K12 Gear Ring Pawl 0 X 3 Screwed Connection X48 Sprocket 0 X 6 Screwed Connection Lock Nut 0 X49 Sprocket Washer O K45 Cage End Capfits in K15 3 K13 Pawl Pin K46 Cage End Cap fits in Spring O x 8 Main Spring Collar 0 X24 1-in. Ball Retainer 0 X92 L-hand Pawl Pin 0 3 Axle Spring N24 Pinion Pin N 6 Indicator Screw 0 X38 Lubricator Cap The parts follow one another in regular rotation exactly The Illustrations indicate the correct way of assembling these types of Hubs. s they should be fitted 17090 Control wires for S.A. Gears complete with cable and screw collar 6d, each Top Tube Control, complete

Handiebar Control, complete 17091 Control wires for B.S.A. Gears