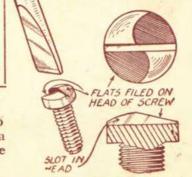

### TO PREVENT YOUR ACCESSORIES FROM BEING STOLEN

File the screw heads on your accessory fixings as shown in the sketch. A screw so treated can be tightened to its fullest extent yet it will not be possible to unscrew it with a screwdriver. But, remember, if you want to remove the accessory yourself, you will have to file the screw head right off.