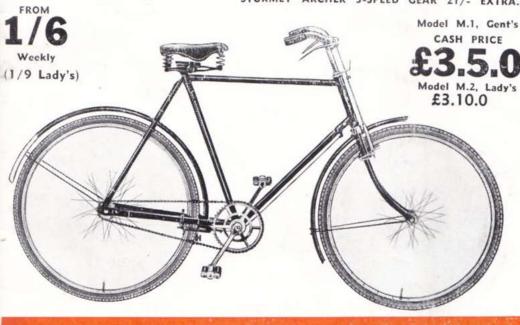

# The CURRY SPEED SAFETY MODEL

This is the ideal mount for traffic riding with its specially ow-built frame eliminating the need to dismount whilst you are stationary. The low centre of gravity makes for much greater stability, too, with far less tendency to skid.

### SPECIFICATION:

Sizes 20in., 22in. and 24in. Low-built safety pattern. Lady's model has parallel Frame:

Wheels:

safety pattern. Lady's model has parallel frame and chain guard.

26in. x 13in.

Dunlop roadster.

North Road raised pattern.

Front and rear roller lever.

Best quality spring seat.

Steel with regulation white patch and builting reflector. Tyres: Handlebars: Brakes: Saddle:

Mudguards:

in reflector.

Bonderised and enamelled permanent lustrous black. All bright parts heavily Chromium plated. Complete with tools and Finish:

accessories.

STURMEY ARCHER 3-SPEED GEAR 21/- EXTRA.