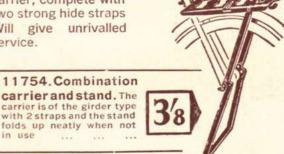

| ou. |

21750. The "Ideal" girder type pressed steel carrier. Exceptionally sturdy with very strong metal arms. Supplied complete with 2 leather straps. Spindle fitting ...



21801. Good value in tradesmens' carriers, oblong type,

18" x 121" Strong and reliable. Spindle or clip fittings. British made



11756. Complete with straps.

11757. The "Ashby" No. 11. trades-

type spindle fitting straps. stay fitting ... carrier, complete with two strong hide straps Will give unrivalled service.

carrier is of the girder type with 2 straps and the stand

folds up neatly when not

in use

21747. The "Ideal" sports carrier. Specially designed for the lightweight 11755. The "Ashby" No. 49. Flat 11744. The "Port- machine, yet very strong land." Stout girder and rigid. 2 strong hide



mens' carrier. Extra heavy weight construction with spindle fitting supports ... ...

CARRIERS. Etc.



11802. The Ashby "Samson" tradesmens' carrier. Extra strong, titted with large

mudshield and double clips. finish.

Black enamel British made

31803. The "Curry" trades- Popular pattern. Simple mens' carrier. Stoutly con- fixing to front forks. Safe structed from best qualityheavygaugesteel 9/6 British made ... tubing. British made



31749. The Westminster" Children's carrier. and Reliable.



31753. The "Curry" Car. Rear carrier fitting kiddies' basket seat. Well made and safe. Light in weight. British made

The "Curry" Baby 11745. Carrier. Can be fitted over front or rear wheel as shown in illustration on left. Complete with foot

and leg rests. Ensures that baby is safe & comforta