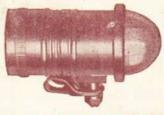

# SELECTION

31280. Exceptional value in metal cycle lamps with screw-on front and screw type switch. Very neat and compact and fitted with carrying handle. Black enamel finish. Complete with battery and bulb.

31279. An amazing offer of sturdy bakelite cycle lamps. Not merely a "bobby-dodger" but a sound and reliable lamp. We only have a limited number at this bargain price.

Complete with battery and bulb 9d.