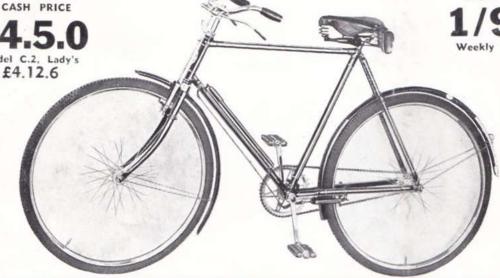

# The CURRY POPULAR ROADSTER

Model C.1, Gent's

Wheels:

Saddle:

Finish:

Frame:

Sizes 20in., 22in., 24in. and 26in. Of finest quality steel tubing The lady's model has metal chain cover and dress cords. 28in. x 1½in. (26in. to order). Dunlop roadster.

Tyres: Handlebars: Raised pattern.

Front and rear roller lever. Brakes:

Mudguards: Steel with regulation white patch and built-

in reflector. Bates best quality leather 3-coil.

Bonderised and enamelled permanent lustrous black, gold lined. All bright parts heavily chromium plated. Complete with tools and accessories.

STURMEY ARCHER 3-SPEED CEAR 21/- EXTRA.

The standard model for everyday riding in all weathers and under every condition. Built strongly to give many years of unfailing service. An ever popular type of machine.