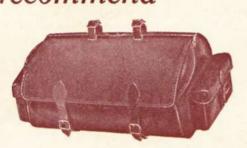

21508. This handsome roomy bag with large side pocket is offered at a remarkably reasonable price. It has a good capacity and is fitted with girder top suspension. Finished in attractively grained cloth and equipp-

ed with saddle and seat pillar straps. Approximate size 81 x 6" x 71"

31505. A special bargain in lightweight bags made from serviceable leather cloth and neatly finished. Ideal for holding cape or

21506. A useful bag of larger capacity, for the everyday rider. Manufactured from good quality leather cloth, and fitted with girder top suspension. Equipped with two front straps and including

two saddle straps. Approximate size 81" x 41" x 71"

21509. Coloured piping at the seams of this bag gives it a very attractive appearance and the design makes for ample capacity. Two outside pockets are included, and the usual saddle and seat pillar straps are fitted. This is a bag which