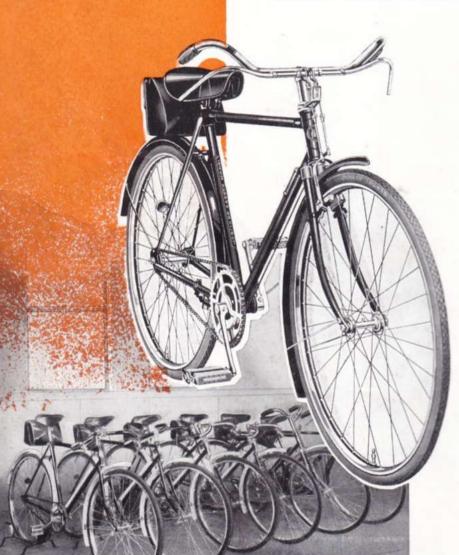

# The CURRY "GOLDEN SPORTS"

The bright gold frame adds to the distinguished appearance of this super lightweight model for the speedman and fast club rider. It embodies many refinements of modern lightweight practice and is fast and lively.

Available on easy terms through Currys' Personal Purchase Plan.

### SPECIFICATION:

Frame:

Wheels:

Tyres: Handlebars:

Brakes:

Mudguards: Saddle: Finish:

Sizes 21in, and 23in. Of finest quality lightweight steel tubing. Fully brazed up with tapered chain stays and drop out ends 26in, with 1½in. Endrick rims.
Dunlop sports, black.
Marsh level grip, chromium plated with sponge rubber grips.
Front and rear calliper.
Narrow section white ribbed steel.
Best quality leather racing model.
Bonderised and finished in gold all over.
Bright parts heavily chromium plated. Complete with tools and accessories.

STURMEY ARCHER 3-SPEED GEAR 21/- EXTRA.

Model C.9, Gent's CASH PRICE