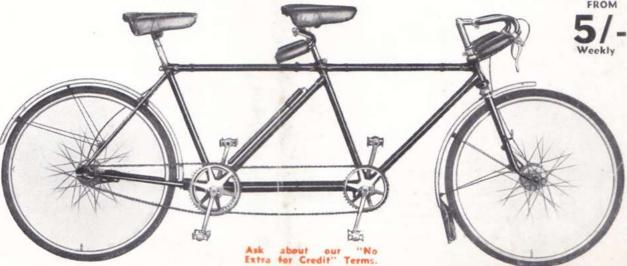

# The CURRY TANDEM

### SPECIFICATION:

Frame:

Size: 20in, double diamond type, straight through pattern, built with Accles and Pollocks' "A" quality tubing. Brazed throughout with tapered seat and chain stays and quick release fork ends.

26in. with double butted spokes. I in tandem rims. Front and rear Sturmey Archer expanding hub brakes. Wheels: Brakes:

Tyres: Dunlop tandem.

Handlebars: Marsh or North Road pattern, celluloid covered on swan neck

extension with adjustable lug. Sponge rubber grips.

Terry Club. Saddles:

Finish: Bonderised and enamelled per-

manent lustrous black. All bright parts heavily chromium plated. Complete with tools

and accessories.

FITTED FREE to your new machine!

Available on easy terms through Currys' Personal Purchase Plan.

FROM

If you have not tried tandem riding you have yet to experience one of the most attractive aspects of cycling. The Curry tandem is specially designed to combine strength with liveliness and incorporates powerful hub brakes.

CASH PRICE

Model C.19, Double Gent's

Model C.20, Ladyback £12.5.0