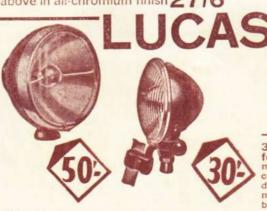

is supplied with double acting foot operated switch for mounting

to floor board. Complete with flex and 36 watt bulb for 6 or 12v. Bumper or tie bar fittings. Black finish with chromium rim.

12515. As above in all-chromium finish 27/6

32510. Miller No. 10.S.E. Dry battery motor-cycle lighting set Inexpensive, easy to fit, low in upkeep and needs practically no attention. Complete with headlamp batteries, battery carrier, tail lamp, etc.

Complete 42/-



32560. Lucas FT 37 Fog Lamp and Spotlight. Gives an exceptionally powerful broad flat topped beam, entirely free from any upward light. Avoids unpleasant back glare in fog or mist, the light being concentrated ahead and on the road. For cross bar or bumper fitting, complete with fixing bracket. Ebony black finish, chromium plated rim.



32561. Lucas MT57 Fog Lamp and Anti-Dazzle Spotlight. A further development of the type FT37 giving a very powerful low flat beam which does not dazzle other road users. For cross bar fitting. All chromium plated. Complete with bracket.

32562. Lucas FT27 Fog and Auxiliary Lamp for motor cycle fitting. A smaller but very effect.ve model with split reflector and bulb shield giving the correct low flat top beam for use in fog or as an antidazzle lamp. With patent universal adjustable mounting and complete with fixing bracket. Ebony black finish, chromium plated rim.

HORNS

12404. Model HF180. High Frequency Medallion horn for motor or motor-cycle use. Gives pleasing incisive note which compels attention without annoying other road users. Supplied complete with cable and horn push. For 6 o