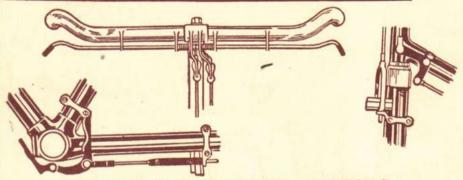

### K-17 K-47A K-70 K-71 K-18 / K45 K-16 KII K-12 K-60 X-3 K-61 K-GAZ K-62 N-200 K-15 N-190 K68 K-72 K-73 K 67 K-46 K-5 K-58 X-2 K-63 K67 N-222 X48 K-227 "K" Hub in Section Axle Key X25 Ball Race Cap X28 Inner Pawl K15 Planet Cage N66 Lubricator N126 Indicator Spring 0 N189 Step . . . 0 K16 Planet Pinion 0 K17 L-hand Ball Cup 3 K17xL-hand Ball Cup X34 Pawl Spring doz. 0 X35 Split Pin doz. 0 K 3 K 4 Axle Sleeve. Sleeve Nut. N190 L-hand Nut, Lady's (NOT ILLUSTRATED) 8 X42 Spacing Washer 0 Sliding Clutch fitted with 2 Pawls X28, 2 Pawl K 62z Right-hand Cone 1 Springs X34, and 2 Pawl Pins N200 R-hand Nut, 0 X44 Spanner . U Driver N222 Star Washer 0 N 7 Coupling Spindle 0 X 2 Chain . . 0 R-hand Ball Ring 2 R-hand Dust Cap 0 K 8 K18 Hub Shell X47 Spring Nut . 0 K19 L-hand Cone . 1 K20 Chain Protector 0 K11 Gear Ring . 3 K12 Gear Ring Pawl 0 X 3 Screwed Connection X48 Sprocket 0 X 6 Screwed Connection Lock Nut 0 X49 Sprocket Washer O K45 Cage End Capfits in K15 3 K13 Pawl Pin K46 Cage End Cap fits in Spring O x 8 Main Spring Collar 0 X24 1-in. Ball Retainer 0 X92 L-hand Pawl Pin 0 3 Axle Spring N24 Pinion Pin N 6 Indicator Screw 0 X38 Lubricator Cap The parts follow one another in regular rotation exactly The Illustrations indicate the correct way of assembling these types of Hubs. s they should be fitted 17090 Control wires for S.A. Gears complete with cable and screw collar 6d, each Top Tube Control, complete