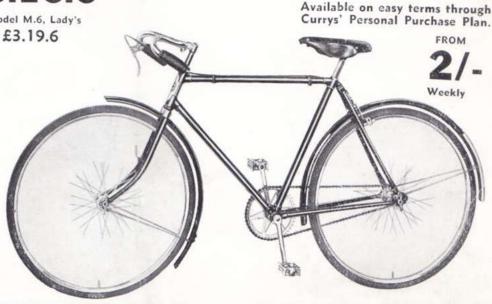

# The CURRY SPORTS TOURIST

The keen touring cyclist will find everything he has longed for in this super tourist's model. The specially low-built frame is a valuable feature making this model suitable for town as well as country

### SPECIFICATION:

Sizes 21in. and 23in., built of finest quality weldless steel tubing, fully brazed up with drop out ends and tapered seat and chain stays. Low-built Frame:

safety design.

26in., with 13in. Endrick rims. Wheels:

Dunlop Sports black. Tyres:

Mudguards: Narrow section ribbed steel with regulation white patch and built-in reflector.

Handlebars: Comfort pattern with sponge

rubber grips.

Brakes: Front and rear calliper.

Saddle: Best quality spring seat.

Bonderised and enamelled permanent lustrous black with gold Finish:

head. All bright parts heavily chromium plated. Complete with tools and accessories.

STURMEY ARCHER 3-SPEED GEAR 21/-EXTRA.