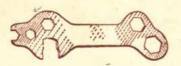

# GENUINE "KING DICK" SPANNERS

Specially hardened steel. Strong thread adjustment. Extremely tenacious grip. British made.

12163. No. 0 size 3" 1/10d. 12164. No. 1 size 4" 2/6d. 12165. No. 2 size 6" 3/6d. 12172. 3" KD pattern 101d.



Belvoir drop forged spanner. 3d. Excellent value ...

32182. Genuine B.S.A. The best that money can 1/6



12184. Terry patent pocket screw driver. incorporates 4 separate edges. A handy little tool that will be found useful in many situations 3d.

#### RIM TAPES

12181. Adjustable web 2d.

DRESS CORDS



31839. Westport silk 3d. finish 21840. Belport glazed finish. Durable 41d 11841. Belvoir super quality

11842. Moose 9d. head. Hard wearing 11843. Elastic segment



32166. Supreme bargain in screw head spanners, 4" size. Quality steel, deep cut 1/thread



spanner. Good 3d.



12183. Set of strong and reliable box spanners to fit 6 different sizes, complete with tommy bar. Manufactured from the thing for 101d. obstinate nuts



12200. "Curry" combination tyre lever and spanner. Finest materials and 41d. finish



12174. Nut and cone key 22173. Reliable nut and cone spanner, to fit 6 different sizes of nuts. Incorporates patent trouble-free 41d. 22175. "Belport" quality cone pins ...



32189. Set of 3 tyre 1 1d.

12190. Portland. Best quality Will not bend. Set 3d. of 3 ...

good quality tough steel. Just 12193. "Jiffy" levers. Highest grade metal, thoroughly serviceable. 60. Set of 3 ... ...



32178, 4-hole spanner. Manufactured from toughened steel. Special 1 1d. bargain ...

22176. Ten hole dumb bell spanner. Plated finish



steel con