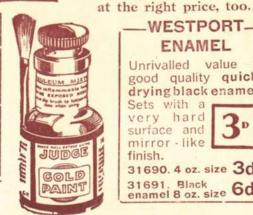

Foreign

21024. This high grade cover is introduced into our range for the first time, and is warmly recommended to every rider who requires a high standard of quality at an economical price. It is well constructed

to give the maximum trouble -free mileage and is fully guaranteed. The "Westport" tyre is undoubtedly without rival for value.

28" x 14" 26" x 14", 18", 14".

Foreign