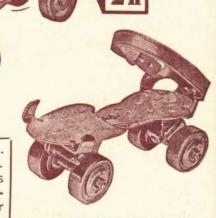

# FRONT WHEEL DRIVE TRICYCLE

### PAVEMENT CYCLES

32302. Smooth running and very strong pavement cycle fitted with a neat carrier and stand .- a feature dear to the heart of any youngster. Equipped with plunger tyre brake, Dunlop water proof saddle and 12" tyres. Blue enamel 33 finish, chromium plated

bright parts

32300. Any boy or girl would be proud to own this high grade pavement cycle. Special features include a roller lever rim brake and a carrier and stand. It also has a Dunlop waterproof saddle and 14" solid tyres. Blue enamel finish, All bright parts 42/chromium plated

42301. A sturdy little pavement machine that is not a toy but a real cycle in miniature. Fitted with 16" x 11" solid tyres, roller lever rim brake. Dunlop waterproof saddle and combined carrier and stand. Blue enamel finish. All bright parts chromium plated. With 17" diamond 47/6 pattern frame

42306. Similar to 42301 but with double tube open frame 47/6

# PAVEMENT CYCLES AND TRICYCLES

Built of heavy gauge weldless steel tubing capable of withstanding the roughest treatment. Includes a Dunlop waterproof saddle, and has handsome blue enamel finish with heavily chromium plated bright parts. Exceptionally fine value. As illustrated on left.

42297. 42324. 42998.

12" front wheel 14" front wheel 18" front wheel 8" rear wheel 10" rear wheel 12" rear wheel

19/11 18/6

32305. Remarkable value for money in well made sweet running tricycles with chain drive. Fitted with plunger tyre brake, 14" wheels and Dunlop waterproof saddle. Blue enamel finish. All bright 32/6 parts chromium plated