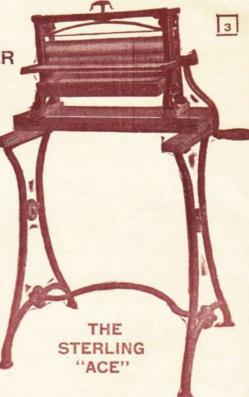

ROLLER WRINGER

This is one of the most popular rubber roller wringers on the market and is both strong and reliable. It is fitted with a smoothworking direct drive crank handle, equipped with ball bearings and has guaranteed rubber rollers. Size 16" x 2". The centre hinged table is made from fine silver spruce

CASH Or 1/6 £2-7-6 PRICE Weekly

> THE "MINOR" TABLE WRINGER

A notably light and handy convertible table machine that can cope with a big wash. It is fitted with special helical cut gears making it silent running and easily operated. The rollers are 18" x 3½", made from select maple and the table top is of one piece silver spruce. Size 30" x 20"

PRICE Weekly

quality rubber. Also fitted with double pressure spiral springs. Easily fixed to table or tub.

THE IDEAL TABLE WRINGER.



A selection from our stock.







#### POCKET LAMP BATTERIES UNIT CELLS

47050. The "Nel-son". Amazing value No. 1289. Super quality battery. Known the world over. 5d.

37063. "Red Star" Unit Cell. British made and thoroughly reliable.  $2\frac{1}{2}d$  .



#### CYCLE LAMP BATTERIES

37070 "Red Star". Gives steady current with very long life.

17080. Ever Ready No. 800. A first quality cycle lamp battery of exceptional power 8d.





#### "STARLITE" Bijou Model

15/6 Cash price

A strong and reliable wringer to clamp on table, with 16" x 13" rubber rollers made from finest

> 37328. Why waste time looking for matches? Light the gas with this handy little electric lighter which takes a stan-dard bijou battery and is nickel plated. British made.

Complete

battery

REPLACEMENT ELEMENTS