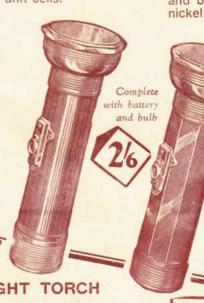

31281. Well constructed from heavily black enamelled steel with nickel plated rim and efficient silvered reflector. Complete with long-life battery and bulb.

41282. THE "CURRY" CYCLE LAMP. A lamp of dignity at a very economical price. An important feature is the large 3" silvered reflector which gives an exceptionally wide and powerful beam. The lamp is well finished in glossy black enamel and has a screwdown switch and carrying handle. Complete with long-life battery and bulb.

KING OF THE ROAD BATTERY LAMPS

21283. This lamp is similar to the "Curry" model but has the added attraction of a deep chromium plated rim. A very handsome and efficient lamp.

21343. Model 305RS

An extra powerful lamp with two 31346. Model 68. A powerful and