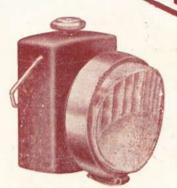

# BATTERY

# SELECTION

31280. Exceptional value in metal cycle lamps with screw-on front and screw type switch. Very neat and compact and fitted with carrying handle. Black enamel finish. Complete with battery and bulb.

31279. An amazing offer of sturdy bakelite cycle lamps. Not merely a "bobby-dodger" but a sound and reliable lamp. We only have a limited number at this bargain price.

Complete with battery and bulb 9d.

31281. Well constructed from heavily black enamelled steel with nickel plated rim and efficient silvered reflector. Complete with long-life battery and bulb.

41282. THE "CURRY" CYCLE LAMP. A lamp of dignity at a very economical price. An important feature is the large 3" silvered reflector which gives an exceptionally wide and powerful beam. The lamp is well finished in glossy black enamel and has a screwdown switch and carrying handle. Complete with long-life battery and bulb.

KING OF THE ROAD BATTERY LAMPS

21283. This lamp is similar to the "Curry" model but has the added attraction of a deep chromium plated rim. A very handsome and efficient lamp.

21343. Model 305RS

An extra powerful lamp with two 31346. Model 68. A powerful and