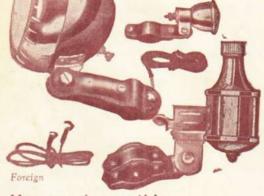

# CYCLE DYNAMO

A DYNAMO SET AT THE PRICE OF A BATTERY LAMP

32445. "GOLDEN STAR" DYNAMO SET. An amazing offer which cannot be repeated. Chromium plated throughout and comprising headlamp, powerfu dynamo, and rear lamp, together with the necessary flex. FULLY GUARANTEED Secure your set now whilst the price remains at this astoundingly low figure.

Amazing Value in

A Dynamo Set is an investment that start saving money at once.

will repay it's initial cost many times over. Currys stock an unequalled range at all prices. Buy a set and Foreign

21399. A superbly well-made British Dynamo Set offering remarkable value for money. The headlamp has a deep chromium plated rim and includes amo is unusually powerful and

the set includes an efficient rear lamp. This is definately a set you will be proud to own.

21397. A reliable Dynamo Set at a record low The headlamp is finished in stove black enamel with chromium plated rim and includes stand-by battery. The set comprises headlamp, dynamo and rear lamp, to-

# DE-LUXE DYNAMO SET

11409. A luxury set for those who require the very best. The extra efficient dynamo is chromium plated and the large streamlined headlamp has a deep chromium plated rim and dimming switch. The set is supplied with rear lamp and bulb and a stand-by

# LIGHTING SETS

11401. Set No. 111. This new lightweight set will make a strong appeal on account of its very moderate price combined with complete reliability and efficiency.
It has a streamlined headlamp

incorporating quick-release chromium plated rim and 6v dynamo suitable for front or rear fitting.

11415. Set No. 111T incorporating

ingenious attachment.

11416. A very useful and inexpensive fitment which can be attached to any dynamo. It effectively prevents mud being thrown up on to the rider's clothes. No Dynamo Set user should be without this

11403. Set No. 325. The ideal set for the average rider, embodying the new 3½ watt dynamo. It has a stream-

lined headlamp with stand-by battery

space and quick-release chromium

plated front. The dynamo is fitted with

11402 Set No. 321. This set is particularly attractive to Club riders as it incorporates the riders as lightest 31 watt dynamo yet produced together with a streamlined lightweight headlamp with quick-release chromium plated

front. The dynamo incorporates a tail lamp and mud shield and is fitted with a totally enclosed pivoting action.

Bargain Offer of ALL CHROMIUM DYNAMO **HEADLAMPS** 

22446. We have made a special purchase of these car-type cycle headlamps and are offering them at an astounding reduction. They are strongly constructed of brass, heavily chromium They are strongly constructed of brass, heavily chromium plated, and are fitted with dimming switch making them specially suitable for use with Dynamo Sets, though they can also be employed as battery

ployed as battery lamps. Strong swivel mounting. Complete with battery and two

11404. Set No. 324R. A super set with magnificent all chromium plated headlamp incorporating stand-by battery and quick release front. It includes the new type lightweight 31 watt dynamo, with rear lamp, mud shield and totally enclosed pivoting action, and is undoubtedly the finest Dynamo Set on the market to-day.