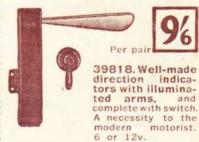

-----|-----|-----|
| 22504. | Medium size | *** | 5d. |
| 22505. | Large size  |     | 6d. |

#### CAR FUSES

Page 48

All tested and guaranteed. Available in the following ratings: — 4, 5, 6, 8, 10, 15, 25 and 35 amps. Also 20 amp. American type suitable for Ford cars

12566. ... each 3d. HORN BUTTONS AND SWITCHES



ium plated horn button 1/9 (2) 22992. Bakelite horn button for handlebar 11 d.

(7) 22996. Combined hornbutton and switch in good 1/11

(Centre) 22990. Bakelite horn (6) 22993. Direction in button for dash board 111d. dicator switch, 3 ways 111d.

(1) 22991, Superquality chromium piated horn button 100 tale light, 6 or 12v. (4 and 5), 22995.

switch for motor-cycle headlamps. 2-way or or 111d. 3-way

motor car fitting.

32564 Similar lamp for 30/-

#### DIRECTION INDICATORS



#### HANDLEBAR MUFFS

32491. Brook's B147 Touring pattern. Simple spring clip attachment. Felt

#### Car Accumulators "RED



details.

12984. Motor Cycle Accumulator 10 amp. hr. 10 amp. hr. Size: 4 11/16" x 3½" x 6½" 6/11

12985. Strong Carrier 2/9 to suit above

BRITISH MADE.

Guaranteed for twelve months

Any battery can be supplied by return. When ordering state make, year and horse power of your car.



Height. Price Cat. No. Suitable for Ref. No. Capacity. Length 26/-12980. Austin 7 DAN 3 60ah 91" 911 8311 31/-DME 3 72ah 12981. Morris 8 611 DVF 3 84ah 10 9/16" 73" 45/-7 3/16" 12982. Ford V8 12983. Morris Cowley, MN 6 60ah 131" 52/-

Extra for, acid and charging 6v. 3/-, 12v. 5/-Extra for cover 6v. 4 -, 12v 5/6

MAZDA, OSRAM, CROMPTON-

LUCAS, and other well

known makes



#### HEA