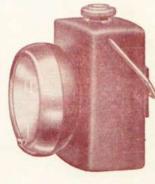

# BATTERY

# SELECTION

31280. Exceptional value in metal cycle lamps with screw-on front and screw type switch. Very neat and compact and fitted with carrying handle. Black enamel finish. Complete with battery and bulb.

31279. An amazing offer of sturdy bakelite cycle lamps. Not merely a "bobby-dodger" but a sound and reliable lamp. We only have a limited number at this bargain price.

Complete with battery and bulb 9d.

31281. Well constructed from heavily black enamelled steel with nickel plated rim and efficient silvered reflector. Complete with long-life battery and bulb.

41282. THE "CURRY" CYCLE LAMP. A lamp of dignity at a very economical price. An important feature is the large 3" silvered reflector which gives an exceptionally wide and powerful beam. The lamp is well finished in glossy black enamel and has a screwdown switch and carrying handle. Complete with long-life battery and bulb.

KING OF THE ROAD BATTERY LAMPS

21283. This lamp is similar to the "Curry" model but has the added attraction of a deep chromium plated rim. A very handsome and efficient lamp.

21343. Model 305RS

An extra powerful lamp with two 31346. Model 68. A powerful and