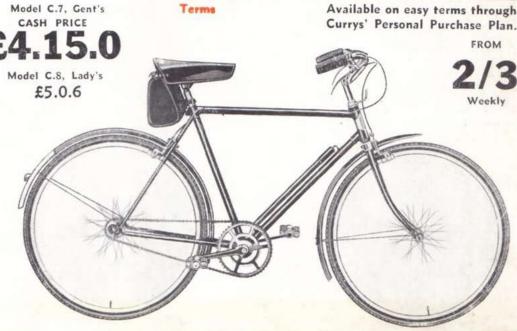

# The CURRY SPORTS TOURIST

The keen touring cyclist will find everything he has longed for in this super tourist's model. The specially low-built frame is a valuable feature making this model suitable for town as well as country

Ask for details of our "NO EXTRA FOR CREDIT"

Model C.7, Gent's Terms CASH PRICE

Special Offer! GENUINE MILLER DYNAMO SET

(Value 22/6)

18 6 CASH or 6d per Week

FITTED FREE to your new machine!

### SPECIFICATION:

Sizes 21in. and 23in., built of finest quality weldless steel tubing, fully brazed up with drop out ends and tapered seat and chain stays. Low-built Frame:

safety design.

26in., with 13in. Endrick rims. Wheels:

Dunlop Sports black. Tyres:

Mudguards: Narrow section ribbed steel with regulation white patch and built-in reflector.

Handlebars: Comfort pattern with sponge

rubber grips.

Brakes: Front and rear calliper.

Saddle: Best quality spring seat.

Bonderised and enamelled permanent lustrous black with gold Finish:

head. All bright parts heavily chromium plated. Complete with tools and accessories.

STURMEY ARCHER 3-SPEED GEAR 21/-EXTRA.