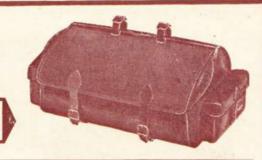

we can thoroughly recommend as being unusually good value for money. Approximate size 11"x7"x4"

21510. A capacious touring bag which has been greatly improved since last year and now has two large side nockets. It is carried out in stout leather cloth and incorporates the famous girder top suspension. The saddle straps are fitted with special metal holders and cape strap

there is sufficient space io: a week-end's kit. Approximate size  $12\frac{1}{2}$ " x 6" x 7"