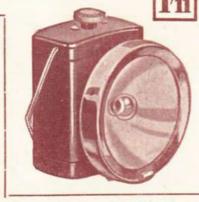

# SELECTION

31280. Exceptional value in metal cycle lamps with screw-on front and screw type switch. Very neat and compact and fitted with carrying handle. Black enamel finish. Complete with battery and bulb.