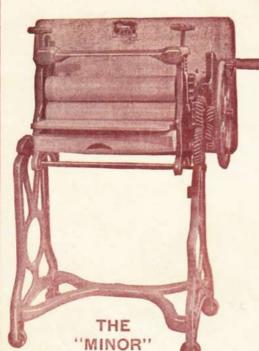

1



We have made a special purchase of these first grade gramophone pick-ups and are able to offer them at considerably below the maker's prices. They are specially compensated and the resulting realism in response is something which must be heard to be appreciated. Make sure of yours now whilst stocks

24313. Manufacturer's List Price

24314. Manufacturer's List Price 17 6 With volume control



reduced prices

146

14707. We are fortunate in being able to offer this first grade pick-up with built-in volume control at an unrivalled low price. The reproduction of both high and low notes is faithful and pleasing, and the volume control is absolutely smooth and efficient in operation. Manufacturer's List Price 15/-. Currys' Special

Amplion and B.T.H. Pick-ups also in stock.

### WRINGERS



### STERLING "ACE" TURNOVER

RUBBER ROLLER WRINGER

This is one of the most popular rubber roller wringers on the market and is both strong and reliable. It is fitted with a smoothworking direct drive crank handle, equipped with ball bearings and has guaranteed rubber rollers. Size 16" x 2". The centre hinged table is made from fine silver spruce

CASH Or 1/6 £2-7-6 PRICE Weekly

> THE "MINOR" TABLE WRINGER

A notably light and handy convertible table machine that can cope with a big wash. It is fitted with special helical cut gears making it silent running and easily operated. The rollers are 18" x 3½", made from select maple and the table top is of one piece silver spruce. Size 30" x 20"

PRICE Weekly

quality rubber. Also fitted with double pressure spiral springs. Easily fixed to tab