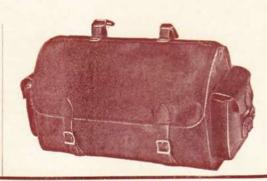

ed with saddle and seat pillar straps. Approximate size 81 x 6" x 71"

31505. A special bargain in lightweight bags made from serviceable leather cloth and neatly finished. Ideal for holding cape or

21506. A useful bag of larger capacity, for the everyday rider. Manufactured from good quality leather cloth, and fitted with girder top suspension. Equipped with two front straps and including

two saddle straps. Approximate size 81" x 41" x 71"

21509. Coloured piping at the seams of this bag gives it a very attractive appearance and the design makes for ample capacity. Two outside pockets are included, and the usual saddle and seat pillar straps are fitted. This is a bag which