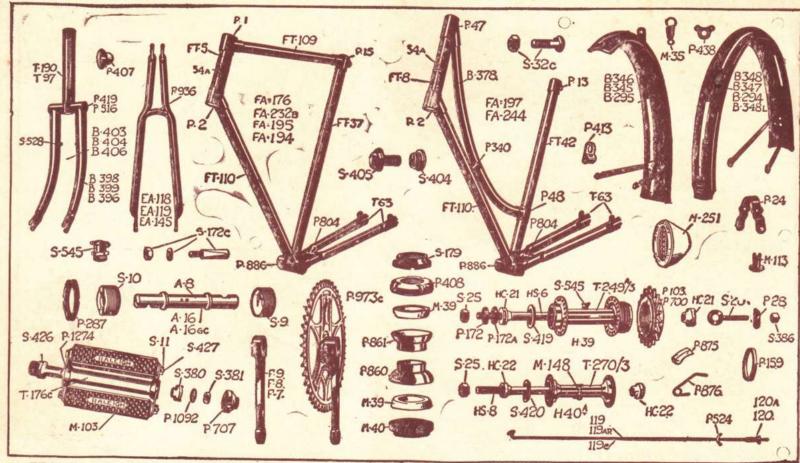

### K-17 K-47A K-70 K-71 K-18 / K45 K-16 KII K-12 K-60 X-3 K-61 K-GAZ K-62 N-200 K-15 N-190 K68 K-72 K-73 K 67 K-46 K-5 K-58 X-2 K-63 K67 N-222 X48 K-227 "K" Hub in Section Axle Key X25 Ball Race Cap X28 Inner Pawl K15 Planet Cage N66 Lubricator N126 Indicator Spring 0 N189 Step . . . 0 K16 Planet Pinion 0 K17 L-hand Ball Cup 3 K17xL-hand Ball Cup X34 Pawl Spring doz. 0 X35 Split Pin doz. 0 K 3 K 4 Axle Sleeve. Sleeve Nut. N190 L-hand Nut, Lady's (NOT ILLUSTRATED) 8 X42 Spacing Washer 0 Sliding Clutch fitted with 2 Pawls X28, 2 Pawl K 62z Right-hand Cone 1 Springs X34, and 2 Pawl Pins N200 R-hand Nut, 0 X44 Spanner . U Driver N222 Star Washer 0 N 7 Coupling Spindle 0 X 2 Chain . . 0 R-hand Ball Ring 2 R-hand Dust Cap 0 K 8 K18 Hub Shell X47 Spring Nut . 0 K19 L-hand Cone . 1 K20 Chain Protector 0 K11 Gear Ring . 3 K12 Gear Ring Pawl 0 X 3 Screwed Connection X48 Sprocket 0 X 6 Screwed Connection Lock Nut 0 X49 Sprocket Washer O K45 Cage End Capfits in K15 3 K13 Pawl Pin K46 Cage End Cap fits in Spring O x 8 Main Spring Collar 0 X24 1-in. Ball Retainer 0 X92 L-hand Pawl Pin 0 3 Axle Spring N24 Pinion Pin N 6 Indicator Screw 0 X38 Lubricator Cap The parts follow one another in regular rotation exactly The Illustrations indicate the correct way of assembling these types of Hubs. s they should be fitted 17090 Control wires for S.A. Gears complete with cable and screw collar 6d, each Top Tube Control, complete