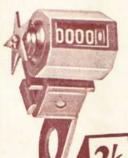

ight, making it ideal for use with 9d. racing bars. ...

# LAMP SUNDRIES

21430. Lamp glasses. Finest quality. From 2" to 37/16" diam. ... each 1d. 31431. Miller, Lucas and P&Hglasses. From 3d. ea. 21442. Lamp wicks. Per packet ... 11d. 21444. Rubber tubing. 5/16" x 3/32" Per ft. 2d. 21445. Best quality black rubber tubing. 3" x 5/16" Per ft. 3d.



31420. The 'Westport' front spindle bracket. Very easily fitted. Good 2d. value.



21426. 'Belport' fork bracket. 2 3 d.

11423. Ashby Head bracket Superior quality.

21427. 'Belport' fork fitting bracket incorporating ingenious thiefproof device. Special bargain. 4d.

11424. Ashby's No. 9a' ... ...



TERRY'S BASKET LAMP BRACKET 11421.

7d.

Specially made to clip on to the front of any handlebar basket. Neat and useful.

9d.

# CYCLOMETERS



31864. Accurate and re-

liable. Records up to 10,000 miles. Best British manufacture. Heavily nickel plated.

For 26" or 28" wheels.



### THE LUCAS CYCLOMETER

11865. Registers up to 10,000 miles in white numbers with final red number showing tenths of a mile. Completely water and dust-proof. Chromium plated.

For 26" or 28" wheels.





31856. A new introduction making it possible for you to see your mileage at a glance. The 'Trip' reading records up to 100 miles and can

easily be turned back to zero. For 26" or 28" wheels.



### COOPER-STEWART SPEEDOMETER

11866. Add untold interest to your cycling excursions by fitting one of these neat reliable speedo-

meters. The dial registers up to 40 m.p.h. and fits on to the handlebars. The reading is Complete extremely accurate.



11867.