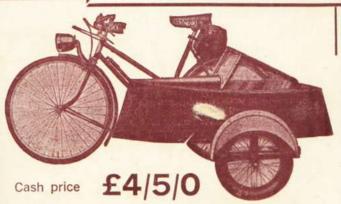

12311. Model No. 5. 2-Seater Baby Sidecar. Designed to carry two children up to 21 years of age, this sidecar is nevertheless extremely light in weight. It has a fixed windscreen and double side screens together with a smart hood incorporating a ventilator which can be opened and closed at will. There is a small luggage compartment behind the

Cash price £5/0/0