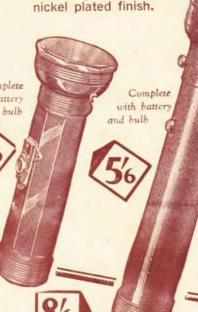

31281. Well constructed from heavily black enamelled steel with nickel plated rim and efficient silvered reflector. Complete with long-life battery and bulb.

41282. THE "CURRY" CYCLE LAMP. A lamp of dignity at a very economical price. An important feature is the large 3" silvered reflector which gives an exceptionally wide and powerful beam. The lamp is well finished in glossy black enamel and has a screwdown switch and carrying handle. Complete with long-life battery and bulb.

KING OF THE ROAD BATTERY LAMPS

21283. This lamp is similar to the "Curry" model but has the added attraction of a deep chromium plated rim. A very handsome and efficient lamp.

21343. Model 305RS

An extra powerful lamp with two 31346. Model 68. A powerful and