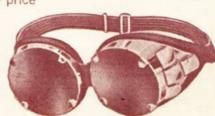

6. Celluloid goggles with sponge rubber pads. Good provision for ventuation



22470. Z-piece celluloid goggles in a variety of patterns. The chenille edges give

perfect comfort and an elastic band is fitted. An amazing bargain at this price



22720. "Octopus" motor goggles fitted with British Lancegaye safety glass, and adjustable antidazzle visors. Silk chenille padding and wide elastic

22717. "Octopus" goggles fitted with Lancegaye safety glass, Similar to 22720 but without antidazzle visors

22721. Large shaped goggles with unsplin-terable lenses & fitted with large mask covering the upper part of the face, and preventing dust and 4/3

GOGGLES



32478. "Stadium" goggles with circular eye pieces of unsplinterable glass. Soft chenille edges and elastic band. Offered at an amazingly



22722. Aluminium Welders' goggles fitted with special blue glasses, and ventilated frames giving complete protection to the eyes. Suitable for all kinds of 1/3 work where the eyes must be



#### EYE SHADES

22479. Special value in dark green eye shades

22480. With chenille edge 41d.

22481. British made motor cyclist's eye shield. Manufactured from non-flam material

#### SUN SPECTACLES

22484. Tinted to give protection from sun glare. Soothing to the eyes 41

12483. The "Curry" de-luxe snectacles with tortoise shell finish frames



### **GAUNTLETS**

cuffs. Fleecy lined throughout. Offered at this price only while stocks last. Perpair

including leather cuffs, with warm fleecy lining. Unusually 3/9 ior leather, and fitted with wrist straps to give perfect comfort. Per pair 6/6 good v