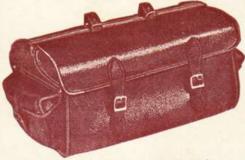

we can thoroughly recommend as being unusually good value for money. Approximate size 11"x7"x4"

21510. A capacious touring bag which has been greatly improved since last year and now has two large side nockets. It is carried out in stout leather cloth and incorporates the famous girder top suspension. The saddle straps are fitted with special metal holders and cape strap

there is sufficient space io: a week-end's kit. Approximate size  $12\frac{1}{2}$ " x 6" x 7"