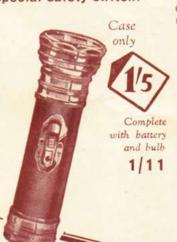

# SELECTION

31280. Exceptional value in metal cycle lamps with screw-on front and screw type switch. Very neat and compact and fitted with carrying handle. Black enamel finish. Complete with battery and bulb.

31279. An amazing offer of sturdy bakelite cycle lamps. Not merely a "bobby-dodger" but a sound and reliable lamp. We only have a limited number at this bargain price.

Complete with battery and bulb 9d.