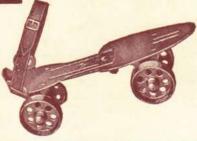

ed of unending pleasure for many years ahead

No. 14918. size 4'6", diameter of balls 18", price 45/-

No. 14919. size 5', diameter of balls 18', price 57/6

No. 14920. size 6', diameter of balls 15, price 78/6

34925. Currys' Russian hilliard tables. A delightful game of skill which is played from one side only making it very popular in homes where space must be considered. Made from specially selected wood with first quality cree and finest billiard cloth.

Complete with all accessories 50/-

### ROLLER SKATES

33151. Strongly made boys' skates at a price which defies competition. Manufactured in Britain and capable of with-

standing very hard wear. Fully adjustable for length, and complete with 2 pairs of leather straps. Offered at this special bargain price for a limited period only



33152. Currys' special value in boys' roller skates. (ages 10-14.) A huge purchase enables us to offer these skates at an unusually low price. Note these important features :-

Girder type sole plate for strength

Pressed steel wheels — not cast iron
 Metal toe clamps with key, for safety
 Sturdily made throughout to withstand hard wear.

5. Complete with 2 strong web straps
6. Extends to take a man's size 6 shoe Made in U.S.A., the home of the best skates. Usual

4/11 value



each

Metal toe clamps with key

Plated reinforced frame, nonrusting

Rubber cushioned self-steering ball bearing wheels Good quality leather straps

Fits up to size 8 men's shoes



The Union Rink Roller Skate

A de-luxe rink skate made to stand

up to the most exacting treatment.

Fitted with double ball races