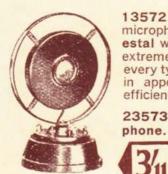

# CYCLE LAMPS

The prices of all Miller Lamps include Battery & Bulb.

Miller lamps are famous for value and service. Constant attention to the cyclist's needs has been the foundation of their unrivalled reputation. Every Currys' branch carries a full range for your inspection.

11351. Model 3L3. A hand-some square pattern lamp with black enamel finish, specially treated to prevent rusting, and new design chromium plated

new design chrom brass front with new hasp fastening. The special "broad-beam" lens gives a long and wide beam with side warning. Screw down on-off switch.