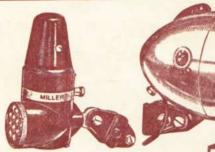

# CYCLE LAMPS

The prices of all Miller Lamps include Battery & Bulb.

Miller lamps are famous for value and service. Constant attention to the cyclist's needs has been the foundation of their unrivalled reputation. Every Currys' branch carries a full range for your inspection.

11351. Model 3L3. A hand-some square pattern lamp with black enamel finish, specially treated to prevent rusting, and new design chromium plated

new design chrom brass front with new hasp fastening. The special "broad-beam" lens gives a long and wide beam with side warning. Screw down on-off switch.