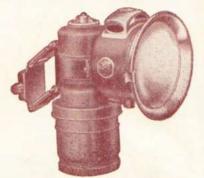

THE MILLER No. 3A ACETYLENE LAMP

31411. Atmospheric burner. Ouick action carbide container.

Patent water filling cap. Equipped with efficient lens giving wide beam. Nickel plated. 31412. Black and chro-

mium plated finish.

THE MILLER No. 4A "PILOT"

ACETYLENE LAMP

31413. Extra large carbide container. Fitted with all modern refinements. Gives exceptionally powerfu! beam. Ebony finish.