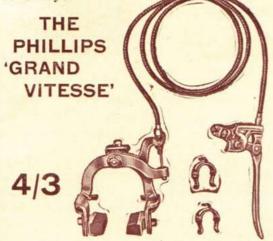

31058. Phillips' de-luxe handle- 31085. "Celtonia" handlebars and bar set with expander bolt and front and rear roller lever brakes. Heavily chromium plated and British made throughout

brakes with North Road raised or 31086. The "Belvoir" rear brake. North Road drop bars and front and rear roller lever brakes. Heavily chromium plated and very well made, to give unfailing service.