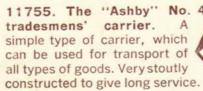

.

21741. Superior quality girder type carrier manufactured from finest steel, and enamelled glossy black. Wide platform. Extremely strong. Fitted with 2 stout straps ... ... ...



| 21807.   | Carrier clips. Per pair                    | 2d. |
|----------|--------------------------------------------|-----|
| 21808.   | With wing nuts                             | 4d. |
| 21810.   | Carrier back plate complete with wing nuts | 34  |
| bolt and | wing nuts                                  | ou. |

21750. The "Ideal" girder type pressed steel carrier. Exceptionally sturdy with very strong metal arms. Supplied complete with 2 leather straps. Spindle fitting ...



21801. Good value in tradesmens' carriers, oblong type,

18" x 121" Strong and reliable. Spindle or clip fittings. British made



11756. Complete with straps.

11757. The "Ashby" No. 11. trades-

type spindle fitting straps. stay fitting ... carrier, complete with two strong hide straps Will give unrivalled service.

carrier is of the girder type with 2 straps and the stand

folds up neatly when not

in use

21747. The "Ideal" sports carrier. Specially designed for the lightweight 11755. The "Ashby" No. 49. Flat 11744. The "Port- machine, yet very strong land." Stout girder and rigid. 2 strong hide



mens' carrier. Extra heavy weight construction with spindle fitting supports ... ...

CARRIERS. Etc.



11802. The Ashby "Samson" tradesmens' carrier. Extra strong, titted with large

mudshield and double clips. finish.

Black enamel British made

31803. The "Curry" trades- Popular pattern. Simple mens' carrier. Stout