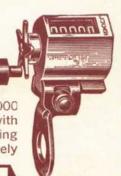

ft. 3d.



31420. The 'Westport' front spindle bracket. Very easily fitted. Good 2d. value.



21426. 'Belport' fork bracket. 2 3 d.

11423. Ashby Head bracket Superior quality.

21427. 'Belport' fork fitting bracket incorporating ingenious thiefproof device. Special bargain. 4d.

11424. Ashby's No. 9a' ... ...



TERRY'S BASKET LAMP BRACKET 11421.

7d.

Specially made to clip on to the front of any handlebar basket. Neat and useful.

9d.

# CYCLOMETERS



31864. Accurate and re-

liable. Records up to 10,000 miles. Best British manufacture. Heavily nickel plated.

For 26" or 28" wheels.



### THE LUCAS CYCLOMETER

11865. Registers up to 10,000 miles in white numbers with final red number showing tenths of a mile. Completely water and dust-proof. Chromium plated.

For 26" or 28" wheels.





31856. A new introduction making it possible for you to see your mileage at a glance. The 'Trip' reading records up to 100 miles and can

easily be turned back to zero. For 26" or 28" wheels.



### COOPER-STEWART SPEEDOMETER

11866. Add untold interest to your cycling excursions by fitting one of these neat reliable speedo-

meters. The dial registers up to 40 m.p.h. and fits on to the handlebars. The reading is Complete extremely accurate.



11867. As above but including mileage recorder 19/6

# CYCLOMETER STRIKERS

3d. 21882 ... \*\*\* 4d. 21883 Genuine Lucas,

CYCLOMETER BRACKET

21884 Lucas, fork fitting ... 9d.



# SADDLES

You can't enjoy cycling if your present saddle is down on it's uppers. Select a new one from Currys' very extensive range and secure maximum comfort at mini