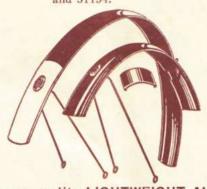

The following numbers comply with the Ministry of Transport "white patch" regulations and no extra flap is necessary: Nos. 31142, 11143, 21141, 11133, 11144, and 31154.

Super quality LIGHTWEIGHT ALL-METAL MUDGUARDS built from best quality steel and enamelled black. Spindle fitting, for 26" and 28" wheels.

21126. Gents' per pair.

Ladies' per pair.

11143. With white end. Gents' 1/6d.

With white end. Ladies' 1/9d.

MUDGUARDS

11132. 'ACME' WIDE TYPE MUD-GUARDS, with 21 blades, incorporating patent stay fastenings which cannot work loose and eliminate rattles. High gloss black enamel finish. Spindle fitting

for 26" and 28" wheels, Ladies' or Gents', per pair.

11144. Strong mudguards for juvenile machines. Fitted with white tail. For 16", 18", 20" or 24" wheels. per pair.

21141. THE "CRANFORD" MUD-GUARD. A super quality product with white patch and built-in reflector of high efficiency. Saves the expense and trouble

of purchasing separate reflector and white patch. Specially recommended to all night riders. For 26" and 28" wheel, Gents' or Ladies'.

per pair.

31155. Amazing value

MUDFLAPS

Fitted in a moment Approximately 6" 2d. 21156, Medium size

mudflap. Made from durable 3d. material.

21157. Made from the stoutest material and of ample size. 4d. As illustrated.

21159. Extra wide and reinforced6d.
Made to last.

31161, Bluemels

FRONT EXTENSIONS

guards with attractive red and gold lining. Other colours can be supplied to order making these mudguards suitable for replacement in Hercules Raleighandother machines For 26" and 28" wheels. 21128. Gents' per pair