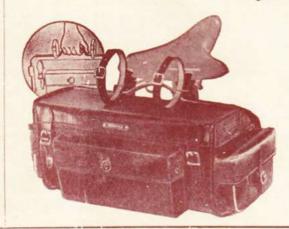

# BROOKS' HOLDALL SADDLE BAG

31554. A super leather cloth touring bag of extra large capacity with two side pockets and one big pocket at back. A special feature is the looped metal strengthener giving easy grip for carrying purposes.

Saddle straps and cape straps are included. Approximate size 13" x 81" x 61"

found in any other bag at less than double the price. Approximate size 12½ x 8½ x 6½

SUSPENSION?

Girder suspension is a special feature of Currys' touring bags WHAT IS GIRDER which ensures that they hang horizontally and with their weight evenly distributed. It consists of a metal bar running across the whole width of the top of the bag and firmly rivetted to it. with the saddle straps passing underneath