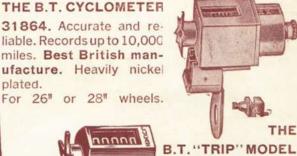

. 3d.



31420. The 'Westport' front spindle bracket. Very easily fitted. Good 2d. value.



21426. 'Belport' fork bracket. 2 3 d.

11423. Ashby Head bracket Superior quality.

21427. 'Belport' fork fitting bracket incorporating ingenious thiefproof device. Special bargain. 4d.

11424. Ashby's No. 9a' ... ...



TERRY'S BASKET LAMP BRACKET 11421.

7d.

Specially made to clip on to the front of any handlebar basket. Neat and useful.

9d.

# CYCLOMETERS



31864. Accurate and re-

liable. Records up to 10,000 miles. Best British manufacture. Heavily nickel plated.

For 26" or 28" wheels.



### THE LUCAS CYCLOMETER

11865. Registers up to 10,000 miles in white numbers with final red number showing tenths of a mile. Completely water and dust-proof. Chromium plated.

For 26" or 28" wheels.





31856. A new introduction making it possible for you to see your mileage at a glance. The 'Trip' reading records up to 100 miles and can

easily be turned back to zero. For 26" or 28" wheels.



### COOPER-STEWART SPEEDOMETER

11866. Add untold interest to your cycling excursions by fitting one of these neat reliable speedo-

meters. The dial registers up to 40 m.p.h. and fits on to the handlebars. The reading is Complete extremely accurate.



11867. As above but including mileage recorder 19/6

# CYCLOMETER STRIKERS

3d. 21882 ... \*\*\* 4d. 21883 Genuine Lucas,

CYCLOMETER BRACKET

21884 Lucas, fork fitting ... 9d.



# SADDLES

You can't enjoy cycling if your present saddle is down on it's uppers. Select a new one from Currys' very extensive range and secure maximum comfort at minimu