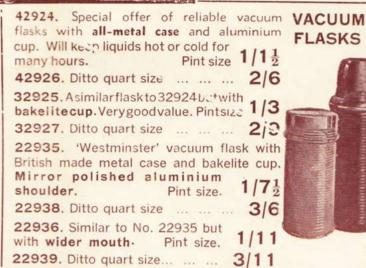

### SHEATH KNIVES

Every watch sold by Currys is tested

for 48 hours before leaving our dis-

tributing centre, thus ensuring

complete reliability.

ALL WATCHES AT

OVER 5 - ARE

FULLY GUARANTEED.

Made in Sheffield

EVERY ONE IN GOOD QUALITY LEATHER SHEATH



11 12







28088

28083. Super value in strong Sheffield steel 1 1 1 d. blade.

28083

An attractive little knife with a real leather handle A useful knife for the pocket.

A practical and mos: attractive knife with real deer's foot handle and 51 blade of high 3/11 grade steel.

28084. A quality knife with an imitation stag handle 1 /1 1 and guard. 5" blade.

28086. Super quality sheath knife with shaped real stag handle and stout 4" blade.

28088. Throwing knife, Accurately made and perfectly balanced, Beautifully finished.





Ideal for soups, stews, ices, etc. assity in every kitchen and also very handy for picnics, camping, etc. 2

One pint size.



23173. A bag of excellent quality at a price that defies competition. Strongly made of heavy leatherette material with good quality hide leather straps. Full size and includes front pocket. Page 57



### TOYS at wholesale prices



#### "MICKEY MOUSE" PEDAL CAR

49837. Astounding value in strong metal pedal cars with rubber tyred wheels and rubber grips. Attractive "Mickey Mouse" transfer on seat. Built to stand

really rough treatment and the ideal inexpensive toy for every toddler

39839. Lines Bros. No. 4B Pedal Car. A de-luxe model of very strong metal construction with cushion tyres. Brightly finished in 12/6



#### SCALE MODEL "MIMIC" MINIATURE TOYS

29