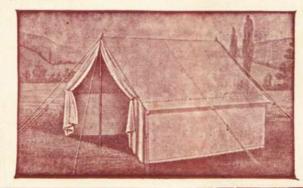

ck, but if you have any special requirements the tent you need can be obtained for you at very short notice. Both in value and variety Currys' range of tents is quite unequalled.

TENTS





#### MODEL No. 1

ing ample room for two people dyed cloth. and specially sewn with super strengthened thread to withstand heavy wind strain. An excellent tent for the camping cyclist or rambler. Length 6'6", width 5', height 3'6" with 9" walls. Complete with pegs, lines and runners and packed in compact valise.

in green Willesden Cloth (rotproofed) 22/-

WILLESDEN PROOFED CLOTH is treated by a special MODEL No. 2 process which renders it absolutely impervious to rot and 32888. A rather larger tent allow- and mildew, and should not be confused with ordinary green- 32890. A first rate roomy tent that



### GROUNDSHEETS

rubborized cloth, lapped and eye- 22892. Lightweight letted all round. Supplied in lightweight and medium weight grades, weighing approx. Ilb. per square ively. All groundsheets can be Size 6ft. x 5ft. To fit No. 1 Tent supplied in rot proof canvas or oiled cotton cloth to order.

motor cycles, gardening tools, luggage, etc.

Very suitable for use as temporary Size 7ft. x 5ft. To fit No. 2 Tent waterproof coverings for cars, cycles

Manufactured from best quarry Size 6ft. x 3ft. Standard size for one person

approx. 131b. 2/11 approx. 2lb. 3/9

Size 6ft. x 4ft. To fit "Special" Tent

yd. and 1 lb. per square yd. respect- 22882 Lightweight 3/11 22883, Med. weight 4/9

22884. Lightweight 4/6 22885. Med. weight 5/3

22886. Lightweight 5/6 22887. Med. weight 6/3

Size 6ft.