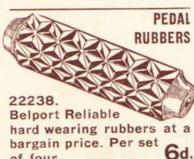

lip. Adjustable. Made of tempered

piano wire with nonslip platform and chrome leather straps. Incorporating quick release

buckles. British made. Perpair 22052. Lightweight spring steel sports pattern toe-clips. With hide 1/9 Perpair

12232. Pedal cones and nuts. each 1d.



12057. "Wanderlust" toeclips. Fully adjustable and chromium plated. Supplied with leather straps. The

choice of all knowledgeable riders. Perpair

PEDAL SPINDLES 12234. Strong and dependable pedal spindles of best quality

per pair 6d.

### STRAPS for all PURPOSE

GOOD QUALITY. 12151 42" XI" 12138 24" x4" 4d. Brown Leather Straps 12152 48" x1" 1 -12140 30" x2" 6d. 32145 36" x2" 3d. 12153 60" x1" 13 12144 60" x3 " 10d. 12147 36" x4 " 42d. 12155 Ditto, for bas-12141 42" xx " 72d. 12149 36" xx " 6d. kets. ... each 2d.



First rate value. Per set 1/-

of four.

made. Perpair

TOE STRAPS



#### **EXCEPTIONAL VALUE**

31894. Lightweight oilskin cape with oiled seams throughout. Full cut to ensure com-

fort. Press stud fastenings. A bargain that should not be missed. Available in black or



31097. A luxury cape for those who must have the very best. Cut very fully, with velvet lined collar. Buttons up diagonally preventing wet getting in. Offered in black or gold.

#### A NEAT CAPE HANGER

21893. The "Dutton" Cape. A new oilskin model with velvetlined wrap-over front, covering the Zip-fastener opening, and making the cape absolutely watertight. Velvet lined collar, with adjustable strap. In gold only.

CAPES



with zip fastener

11892. A 42" oilskin cape cut on specially generous lines to 42" length wit