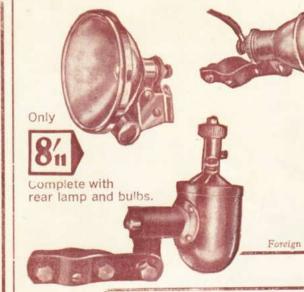

"KING

gether with the necessary flex.

OF THE ROAD" DYNAMO SETS

31405. Set No. 386 The perfect

Dynamo Set for the lightweight

enthusiast yet thoroughly strong

and reliable. The headlamp has a

powerful reflector with specially

fluted glass and is finished in

ebony black with chromium plated

31410. Set No. 309. A super Dynamo Set incorporating a graceful streamlined headlamp with large stand-by battery and neat dimming switch. A patent glass is fitted giving a powerful penetrating beam far ahead and a good width of even light nearer the rider. The 6v dynamo is especially power-

ful and the set includes a rear lamp.

rim. The dynamo has a universal bracket built into the base. The set includes a rear lamp with cables and bulb

JULY

**AUGUST** SEPTEMBER

Aug. Aug. Sept. Sept. Sept. Sept. July Aug. Aug. July July July July 14th 21st 28th 4th 18th 25th 7th 10th 17th 24th 31st 8.25 8.10 7.54 LONDON 10.19 10.15 10.10 10.2 9.51 9.39 9.26 9.12 8.57 8.41 8.51 8.35 8.20 8.4 BIRMINGHAM 10.33 10.29 10.24 10.16 10.5 9.51 9.9 GLASGOW 9.48 9.33 9.6 8.50 8.35 8.19 11.4 11.0 10.55 10.47 10.36 10.15 10.2 8.22 9.29 9.14 8.53 8.37 8.6 MANCHESTER 10.40 10.36 10.31 10.23 10.12 9.56 9.43