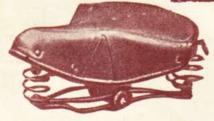

Tyres: Handlebars: Raised pattern.

Front and rear roller lever. Brakes:

Mudguards: Steel with regulation white patch and built-

in reflector. Bates best quality leather 3-coil.

Bonderised and enamelled permanent lustrous black, gold lined. All bright parts heavily chromium plated. Complete with tools and accessories.