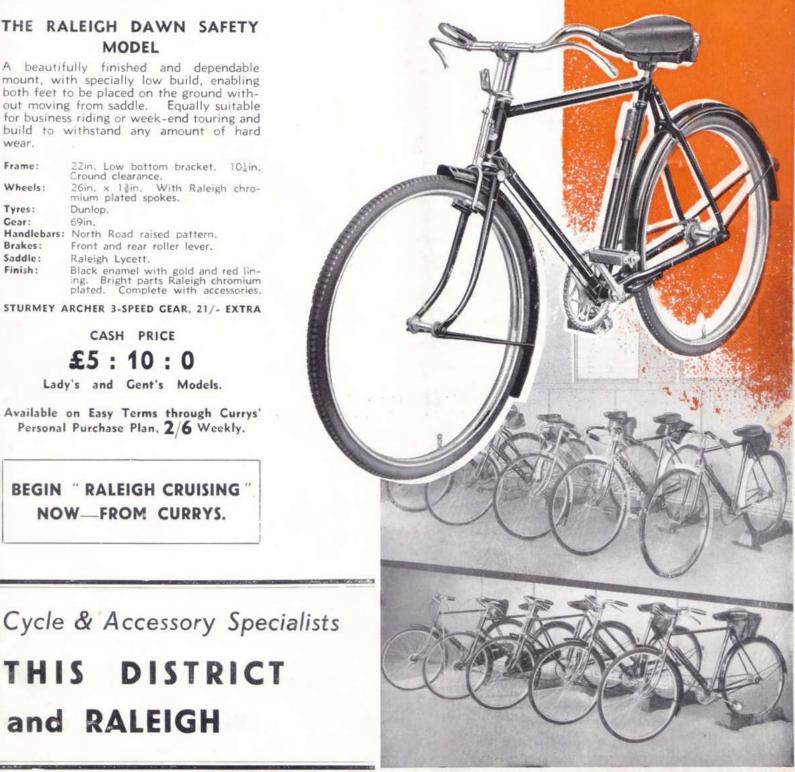

# THE RALEIGH DAWN SAFETY MODEL

A beautifully finished and dependable mount, with specially low build, enabling both feet to be placed on the ground without moving from saddle. Equally suitable for business riding or week-end touring and build to withstand any amount of hard wear.

Frame:

22in. Low bottom bracket. 10¼in. Cround clearance.
26in. x 1¾in. With Raleigh chromium plated spokes.

Wheels:

Dunlop. Tyres: Gear: 69in.

Handlebars: North Road raised pattern.

Brakes: Front and rear roller lever.

Saddle: Raleigh Lycett.

Black enamel with gold and red lin-ing. Bright parts Raleigh chromium plated. Complete with accessories. Finish:

STURMEY ARCHER 3-SPEED GEAR, 21/- EXTRA

CASH PRICE

£5:10:0

Lady's and Gent's Models.

Available on Easy Terms through Currys' Personal Purchase Plan, 2/6 Weekly.

BEGIN "RALEIGH CRUISING" NOW\_FROM CURRYS.

THIS DISTRICT and RALEIGH