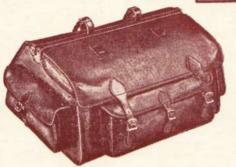

# TOURING BAGS Every cyclist needs a touring bag—from the business rider who carries his cape and tools, to the tourist who needs a bag for week-

ends and holidays. Choose yours at Currys where prices are lowest.

21508. This handsome roomy bag with large side pocket is offered at a remarkably reasonable price. It has a good capacity and is fitted with girder top suspension. Finished in attractively grained cloth and equipp-

ed with saddle and seat pillar straps. Approximate size 81 x 6" x 71"

31505. A special bargain in lightweight bags made from serviceable leather cloth and neatly finished. Ideal for holding cape or

21506. A useful bag of larger capacity, for the everyday rider. Manufactured from good quality leather cloth, and fitted with girder top suspension. Equipped with two front straps and including

two saddle straps. Approximate size 81" x 41" x 71"

21509. Coloured piping at the seams of this bag gives it a very attractive appearance and the design makes for ample capacity. Two outside pockets are included, and the usual saddle and seat pillar straps are fitted. This is a bag which

we can thoroughly recommend as being unusually good value for money. Approximate size 11"x7"x4"

21510. A capacious touring bag which has been greatly improved since last year and now has two large side nockets. It is carried out in stout leather cloth and incorporates the famous girder top suspension. The saddle straps are fitted with special metal holders and cape strap

there is sufficient space io: a week-end's kit. Approximate size  $12\frac{1}{2}$ " x 6" x 7"

# Look at the price of this LEATHER BAG

21553. Many riders prefer to pay a little extra to obtain the longer service given by a leather bag. Currys have been fortunate in securing an excellent bag incorporating two good size side pockets and girder top suspension at a price little more than you would pay for a cloth bag of similar quality. This offer can only

# BROOKS' HOLDALL SADDLE BAG

31554. A super leather cloth touring bag of extra large capacity with two side pockets and one big pocket at back. A special feature is the looped metal strengthener giving easy grip for carrying purposes.

Saddle straps and cape straps are included. Approximate size 13" x 81" x 61"

found in any other bag at less than double the price. Approximate size 12½ x 8½ x 6½

SUSPENSION?

Girder suspension is a special feature of Currys' touring bags WHAT IS GIRDER which ensures that they hang horizontally and with their weight evenly distributed. It consists of a metal bar running across the whole width of the top of the bag and firmly rivetted to it. with the saddle straps passing underneath