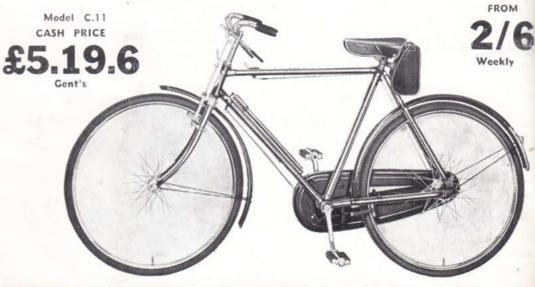

# The CURRY SPEED SAFETY MODEL

This is the ideal mount for traffic riding with its specially ow-built frame eliminating the need to dismount whilst you are stationary. The low centre of gravity makes for much greater stability, too, with far less tendency to skid.

### SPECIFICATION:

Sizes 20in., 22in. and 24in. Low-built safety pattern. Lady's model has parallel Frame:

Wheels:

safety pattern. Lady's model has parallel frame and chain guard.

26in. x 13in.

Dunlop roadster.

North Road raised pattern.

Front and rear roller lever.

Best quality spring seat.

Steel with regulation white patch and builting reflector. Tyres: Handlebars: Brakes: Saddle:

Mudguards:

in reflector.

Bonderised and enamelled permanent lustrous black. All bright parts heavily Chromium plated. Complete with tools and Finish:

accessories.

STURMEY ARCHER 3-SPEED GEAR 21/- EXTRA.