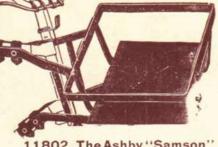

very strong metal arms. Supplied complete with 2 leather straps. Spindle fitting ...



21801. Good value in tradesmens' carriers, oblong type,

18" x 121" Strong and reliable. Spindle or clip fittings. British made



11756. Complete with straps.

11757. The "Ashby" No. 11. trades-

type spindle fitting straps. stay fitting ... carrier, complete with two strong hide straps Will give unrivalled service.

carrier is of the girder type with 2 straps and the stand

folds up neatly when not

in use

21747. The "Ideal" sports carrier. Specially designed for the lightweight 11755. The "Ashby" No. 49. Flat 11744. The "Port- machine, yet very strong land." Stout girder and rigid. 2 strong hide



mens' carrier. Extra heavy weight construction with spindle fitting supports ... ...

CARRIERS. Etc.



11802. The Ashby "Samson" tradesmens' carrier. Extra strong, titted with large

mudshield and double clips. finish.

Black enamel British made

31803. The "Curry" trades- Popular pattern. Simple mens' carrier. Stoutly con- fixing to front forks. Safe structed from best qualityheavygaugesteel 9/6 British made ... tubing. British made



31749. The Westminster" Children's carrier. and Reliable.



31753. The "Curry" Car. Rear carrier fitting kiddies' basket seat. Well made and safe. Light in weight. British made

The "Curry" Baby 11745. Carrier. Can be fitted over front or rear wheel as shown in illustration on left. Complete with foot

and leg rests. Ensures that baby is safe & comfortable. Super quality throughout.



#### STIRRUP SADDLES

21538. Special bargain line. Clips on top tube,