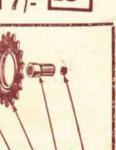

### K-17 K-47A K-70 K-71 K-18 / K45 K-16 KII K-12 K-60 X-3 K-61 K-GAZ K-62 N-200 K-15 N-190 K68 K-72 K-73 K 67 K-46 K-5 K-58 X-2 K-63 K67 N-222 X48 K-227 "K" Hub in Section Axle Key X25 Ball Race Cap X28 Inner Pawl K15 Planet Cage N66 Lubricator N126 Indicator Spring 0 N189 Step . . . 0 K16 Planet Pinion 0 K17 L-hand Ball Cup 3 K17xL-hand Ball Cup X34 Pawl Spring doz. 0 X35 Split Pin doz. 0 K 3 K 4 Axle Sleeve. Sleeve Nut. N190 L-hand Nut, Lady's (NOT ILLUSTRATED) 8 X42 Spacing Washer 0 Sliding Clutch fitted with 2 Pawls X28, 2 Pawl K 62z Right-hand Cone 1 Springs X34, and 2 Pawl Pins N200 R-hand Nut, 0 X44 Spanner . U Driver N222 Star Washer 0 N 7 Coupling Spindle 0 X 2 Chain . . 0 R-hand Ball Ring 2 R-hand Dust Cap 0 K 8 K18 Hub Shell X47 Spring Nut . 0 K19 L-hand Cone . 1 K20 Chain Protector 0 K11 Gear Ring . 3 K12 Gear Ring Pawl 0 X 3 Screwed Connection X48 Sprocket 0 X 6 Screwed Connection Lock Nut 0 X49 Sprocket Washer O K45 Cage End Capfits in K15 3 K13 Pawl Pin K46 Cage End Cap fits in Spring O x 8 Main Spring Collar 0 X24 1-in. Ball Retainer 0 X92 L-hand Pawl Pin 0 3 Axle Spring N24 Pinion Pin N 6 Indicator Screw 0 X38 Lubricator Cap The parts follow one another in regular rotation exactly The Illustrations indicate the correct way of assembling these types of Hubs. s they should be fitted 17090 Control wires for S.A. Gears complete with cable and screw collar 6d, each Top Tube Control, complete