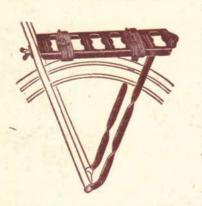

# The CURRY TANDEM

### SPECIFICATION:

Frame:

Size: 20in, double diamond type, straight through pattern, built with Accles and Pollocks' "A" quality tubing. Brazed throughout with tapered seat and chain stays and quick release fork ends.

26in. with double butted spokes. I in tandem rims. Front and rear Sturmey Archer expanding hub brakes. Wheels: Brakes:

Tyres: Dunlop tandem.

Handlebars: Marsh or North Road pattern, celluloid covered on swan neck

extension with adjustable lug. Sponge rubber grips.

Terry Club. Saddles:

Finish: Bonderised and enamelled per-

manent lustrous black. All bright parts heavily chromium plated. Complete with tools

and accessories.

FITTED FREE to your new machine!

Available on easy terms through Currys' Personal Purchase Plan.

FROM

If you have not tried tandem riding you have yet to experience one of the most attractive aspects of cycling. The Curry tandem is specially designed to combine strength with liveliness and incorporates powerful hub brakes.

CASH PRICE

Model C.19, Double Gent's

Model C.20, Ladyback £12.5.0