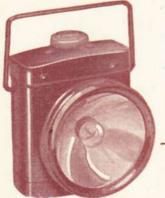

31281. Well constructed from heavily black enamelled steel with nickel plated rim and efficient silvered reflector. Complete with long-life battery and bulb.

41282. THE "CURRY" CYCLE LAMP. A lamp of dignity at a very economical price. An important feature is the large 3" silvered reflector which gives an exceptionally wide and powerful beam. The lamp is well finished in glossy black enamel and has a screwdown switch and carrying handle. Complete with long-life battery and bulb.