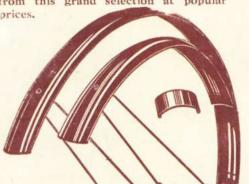

# DUNLOP HANDLEBAR TAPE

11238. Best quality handlebar tape, available in white or colours. Invaluable to racing men and hard riders. Per roll.

Cracked mudguards result in splashed and dusty clothing and soon set up annoying squeaks and rattles. If yours are in this condition, renew them at Currys from this grand selection at popular

in ALL-METAL Unequalled value MUDGUARDS with glossy black enamel finish. Suitable for all roadster machines. Spindle fitting. For 26" and 28" wheels.

41140. Gents' per pair.

Ladies' per pair.

With white end. Ladies' 112d. 31142. With per pair. 1/2d.

The following numbers comply with the Ministry of Transport "white patch" regulations and no extra flap is necessary: Nos. 31142, 11143, 21141, 11133, 11144, and 31154.

Super quality LIGHTWEIGHT ALL-METAL MUDGUARDS built from best quality steel and enamelled black. Spindle fitting, for 26" and 28" wheels.

21126. Gents' per pair.

Ladies' per pair.

11143. With white end. Gents' 1/6d.

With white end. Ladies' 1/9d.

MUDGUARDS

11132. 'ACME' WIDE TYPE MUD-GUARDS, with 21 blades, incorporating patent stay fastenings which cannot work loose and eliminate rattles. High gloss black enamel finish. Spindle fitting

for 26" and 28" wheels, Ladies' or Gents', per pair.

11144. Strong mudguards for juvenile machines. Fitted with white tail. For 16", 18", 20" or 24" wheels. per pair.

21141. THE "CRANFORD" MUD-GUARD. A super quality product with white patch and built-in reflector of high efficiency. Saves the expense and trouble