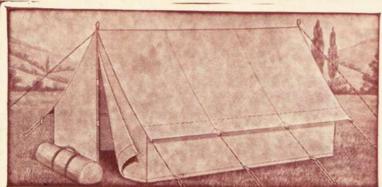

iece of insulating tape on the surface of the bulb and this will provide sufficient grip for the fingers to enable the bulb to be removed easily.

#### THE "SPECIAL"

32889. A remarkable offer which brings camping within the reach of all. This tent is made from exceptionally light fabric and is large enough to hold two people. Very simple to erect. Length 6', width 4'3" Height 3'6" with 6" walls. Complete with pegs, poles and guy lines, and packed in waterproof carrier.



ASK FOR OUR SPECIAL TENT CATALOGUE

Currysarespecialists in the supply of all types of tents. The most popular sizes are carried in stock, but if you have any special requirements the tent you need can be obtained for you at very short notice. Both in value and variety Currys' range of tents is quite unequalled.

TENTS





#### MODEL No. 1

ing ample room for two people dyed cloth. and specially sewn with super strengthened thread to withstand heavy wind strain. An excellent tent for the camping cyclist or rambler. Length 6'6", width 5', height 3'6" with 9" walls. Complete with pegs, lines and runners and packed in compact valise.

in green Willesden Cloth (rotproofed) 22/-

WILLESDEN PROOFED CLOTH is treated by a special MODEL No. 2 process which renders it absolutely impervious to rot and 32888. A rather larger tent allow- and mildew, and should not be confused with ordinary green- 32890. A first rate roomy tent that



### GROUNDSHEETS

rubborized cloth, lapped and eye- 22892. Lightweight letted all round. Supplied in lightweight and medium weight grades, weighing approx. Ilb. per square ively. All gr