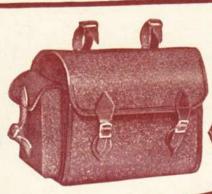

# BROOKS' HOLDALL SADDLE BAG

31554. A super leather cloth touring bag of extra large capacity with two side pockets and one big pocket at back. A special feature is the looped metal strengthener giving easy grip for carrying purposes.

Saddle straps and cape straps are included. Approximate size 13" x 81" x 61"

found in any other bag at less than double the price. Approximate size 12½ x 8½ x 6½

SUSPENSION?

Girder suspension is a special feature of Currys' touring bags WHAT IS GIRDER which ensures that they hang horizontally and with their weight evenly distributed. It consists of a metal bar running across the whole width of the top of the bag and firmly rivetted to it. with the saddle straps passing underneath