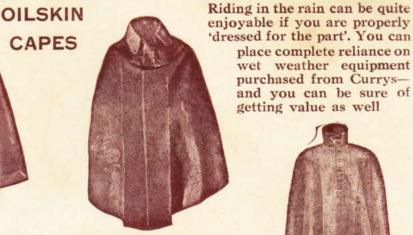

7 36" x4 " 42d. 12155 Ditto, for bas-12141 42" xx " 72d. 12149 36" xx " 6d. kets. ... each 2d.



First rate value. Per set 1/-

of four.

made. Perpair

TOE STRAPS



#### **EXCEPTIONAL VALUE**

31894. Lightweight oilskin cape with oiled seams throughout. Full cut to ensure com-

fort. Press stud fastenings. A bargain that should not be missed. Available in black or



31097. A luxury cape for those who must have the very best. Cut very fully, with velvet lined collar. Buttons up diagonally preventing wet getting in. Offered in black or gold.

#### A NEAT CAPE HANGER

21893. The "Dutton" Cape. A new oilskin model with velvetlined wrap-over front, covering the Zip-fastener opening, and making the cape absolutely watertight. Velvet lined collar, with adjustable strap. In gold only.

CAPES



with zip fastener

11892. A 42" oilskin cape cut on specially generous lines to 42" length with roomy skirt. Zip fastening front and high collar. Fully guaranteed against

fair wear. In black or gold.



21891. As advertised in the cycling press. The most popular branded cape on the market. Renowned for it's wet-resisting qualities and durability. 43" length. High storm collar and reinforced front. In black

or gold.



with lined collar

21896. Good quality oilskin

cape, light in weight with oiled

seams and zip fastening front.

The big feature of this cape is a velvet lined collar, preventing

chafing and keeping the neck

TEXTURE CAPES



31888. Very keen value in single texture capes of special lightweight sheeting. 42" long with button front. Priced to suit the lightest pocket.

1