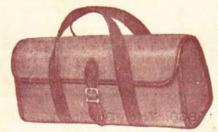

# TOURING BAGS Every cyclist needs a touring bag—from the business rider who carries his cape and tools, to the tourist who needs a bag for week-

ends and holidays. Choose yours at Currys where prices are lowest.

21508. This handsome roomy bag with large side pocket is offered at a remarkably reasonable price. It has a good capacity and is fitted with girder top suspension. Finished in attractively grained cloth and equipp-

ed with saddle and seat pillar straps. Approximate size 81 x 6" x 71"

31505. A special bargain in lightweight bags made from serviceable leather cloth and neatly finished. Ideal for holding cape or

21506. A useful bag of larger capacity, for the everyday rider. Manufactured from good quality leather cloth, and fitted with girder top suspension. Equipped with two front straps and including

two saddle straps. Approximate size 81" x 41" x 71"

21509. Coloured piping at the seams of this bag gives it a very attractive appearance and the design makes for ample capacity. Two outside pockets are included, and the usual saddle and seat pillar straps are fitted. This is a bag which