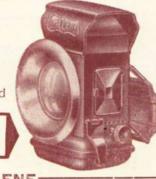

THE MILLER No. 3A ACETYLENE LAMP

31411. Atmospheric burner. Ouick action carbide container.

Patent water filling cap. Equipped with efficient lens giving wide beam. Nickel plated. 31412. Black and chro-

mium plated finish.

THE MILLER No. 4A "PILOT"

ACETYLENE LAMP

31413. Extra large carbide container. Fitted with all modern refinements. Gives exceptionally powerfu! beam. Ebony finish.