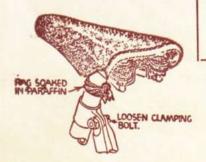

We give you

satisfaction or

your money is

returned

BRITISH MADE THROUGHOUT

Procure a glass bottle with a wide mouth (about one pint capacity) and fill three quarters full with paraffin. Attach a piece of string to the chain and suspend it in the bottle as shown.

Cork the bottle and shake well for a few minutes. Then withdraw the chain by the string and drain and dry thoroughly. Afterwards oil in the usual way. From "Cycling"