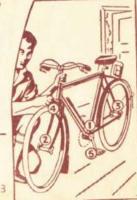

### TO PREVENT YOUR ACCESSORIES FROM BEING STOLEN

File the screw heads on your accessory fixings as shown in the sketch. A screw so treated can be tightened to its fullest extent yet it will not be possible to unscrew it with a screwdriver. But, remember, if you want to remove the accessory yourself, you will have to file the screw head right off.