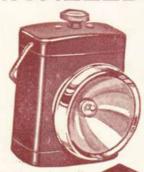

KING OF THE ROAD BATTERY LAMPS

21283. This lamp is similar to the "Curry" model but has the added attraction of a deep chromium plated rim. A very handsome and efficient lamp.

21343. Model 305RS

An extra powerful lamp with two 31346. Model 68. A powerful and