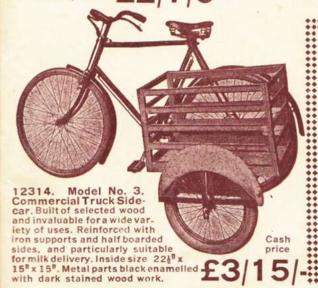

12312. Model No. 4. Platform Sidecar. A utility attachment which can be used for many purposes from carrying camping equipment to transporting market produce and other light loads. Size of platform 24" x 15".