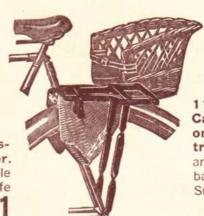

ervice.

carrier is of the girder type with 2 straps and the stand

folds up neatly when not

in use

21747. The "Ideal" sports carrier. Specially designed for the lightweight 11755. The "Ashby" No. 49. Flat 11744. The "Port- machine, yet very strong land." Stout girder and rigid. 2 strong hide



mens' carrier. Extra heavy weight construction with spindle fitting supports ... ...

CARRIERS. Etc.



11802. The Ashby "Samson" tradesmens' carrier. Extra strong, titted with large

mudshield and double clips. finish.

Black enamel British made

31803. The "Curry" trades- Popular pattern. Simple mens' carrier. Stoutly con- fixing to front forks. Safe structed from best qualityheavygaugesteel 9/6 British made ... tubing. British made



31749. The Westminster" Children's carrier. and Reliable.



31753. The "Curry" Car. Rear carrier fitting kiddies' basket seat. Well made and safe. Light in weight. British made

The "Curry" Baby 11745. Carrier. Can be fitted over front or rear wheel as shown in illustration on left. Complete with foot

and leg rests. Ensures that baby is safe & comfortable. Super quality throughout.



#### STIRRUP SADDLES

21538. Special bargain line. Clips on top tube, and has adjustable buckle straps. British 2/6 made ... ...



11539. Juvenile stirrup, strong construction, providing perfect comfort with absolute safety. ... ... British made. ... ...

11540. De-luxe juvenile stirrup. With combined back rest & waterproof cover. Well worth the little extra. 5/6 British made



21748. The Ashby "Babs Car" All steel blackenamel. Fits neatly to top tube and provide