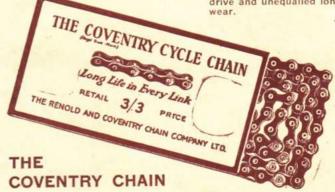

> 11243. The Renold Chain. A super quality chain for the cyclist who is content with nothing but the very best. Gives beautifully smooth drive and unequalled long

21242. The chain that bears this famous name needs no recommendation on our part as it is known the world over for its efficiency and reliability. A first rate British product and guaranteed to give complete satisfaction.