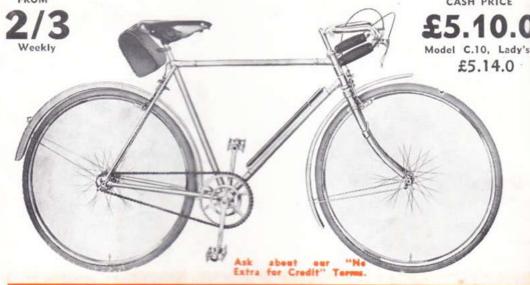

# The CURRY SPORTS TOURIST

The keen touring cyclist will find everything he has longed for in this super tourist's model. The specially low-built frame is a valuable feature making this model suitable for town as well as country

Ask for details of our "NO EXTRA FOR CREDIT"

Model C.7, Gent's Terms CASH PRICE

Special Offer! GENUINE MILLER DYNAMO SET

(Value 22/6)

18 6 CASH or 6d per Week

FITTED FREE to your new machine!

### SPECIFICATION:

Sizes 21in. and 23in., built of finest quality weldless steel tubing, fully brazed up with drop out ends and tapered seat and chain stays. Low-built Frame:

safety design.

26in., with 13in. Endrick rims. Wheels:

Dunlop Sports black. Tyres:

Mudguards: Narrow section ribbed steel with regulation white patch and built-in reflector.

Handlebars: Comfort pattern with sponge

rubber grips.

Brakes: Front and rear calliper.

Saddle: Best quality spring seat.

Bonderised and enamelled permanent lustrous black with gold Finish:

head. All bright parts heavily chromium plated. Complete with tools and accessories.

STURMEY ARCHER 3-SPEED GEAR 21/-EXTRA.