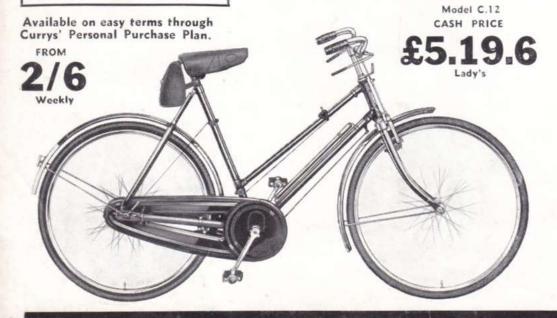

# The CURRY SUPER SAFETY TOURIST

WITH 3-SPEED GEAR. (Gent's model)

# CURRY SUPER SAFETY TOURIST

WITH 3-SPEED GEAR. (Lady's model)

Ask for details of our "NO EXTRA FOR CREDIT" Terms Smart, easy running and possessing great strength and rigidity, this is the perfect cycle for the feminine rider. The lowbuilt frame gives safety under all condi-

### SPECIFICATION:

Sizes 20in., 22in. and 24in Parallel type, sports pattern Low-built safety design.

Wheels: 26in x 13in. Tyres: Dunlop roadster.

Handlebars: North Road raised pattern.

Brakes: Front and rear roller lever.

Saddle: Best quality spring seat.

Mudguards: Steel with regulation white patch and built-in reflector.

Oil Bath Gear Case, detachable. Sturmey Archer 3-Speed Gear.

Finish:

Bonderised and enamelled permanent lustrous black, gold lined. All bright parts heavily gold chromium plated. Comp with tools and accessories. Complete