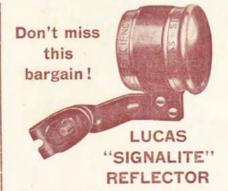

# REFLECTORS and REAR LAMPS

All reflector and white rear flaps listed by us comply with Ministry of Transport Regulations

21462. An unusually large purchase enables us to seil these genuine Lucas reflectors at a give-

away price. They are of strong construction with black and aluminium finish, and are suitable for stay or mudguard fitting. Only

"SIGNA" REFLECTOR

22941. A very high grade

reflector giving an exception-ally wide range of reflection from the deep bulls-eye lens. Our special price whilst stocks