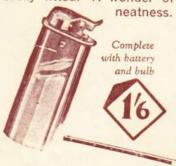

# SELECTION

31280. Exceptional value in metal cycle lamps with screw-on front and screw type switch. Very neat and compact and fitted with carrying handle. Black enamel finish. Complete with battery and bulb.

31279. An amazing offer of sturdy bakelite cycle lamps. Not merely a "bobby-dodger" but a sound and reliable lamp. We only have a limited number at this bargain price.

Complete with battery and bulb 9d.