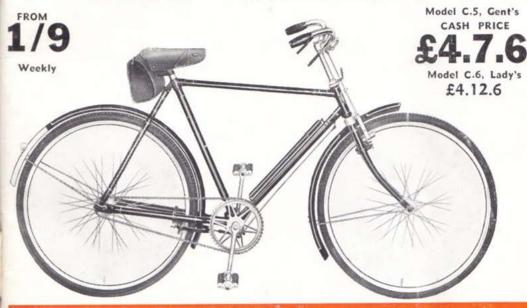

# The CURRY SPEED SAFETY MODEL

This is the ideal mount for traffic riding with its specially ow-built frame eliminating the need to dismount whilst you are stationary. The low centre of gravity makes for much greater stability, too, with far less tendency to skid.

Available on easy terms through Currys' Personal Purchase Plan.

### SPECIFICATION:

Sizes 20in., 22in. and 24in. Low-built safety pattern. Lady's model has parallel Frame:

Wheels:

safety pattern. Lady's model has parallel frame and chain guard.

26in. x 13in.

Dunlop roadster.

North Road raised pattern.

Front and rear roller lever.

Best quality spring seat.

Steel with regulation white patch and builting reflector. Tyres: Handlebars: Brakes: Saddle:

Mudguards:

in reflector.

Bonderised and enamelled permanent lustrous black. All bright parts heavily Chromium plated. Complete with tools and Finish:

accessories.

STURMEY ARCHER 3-SPEED GEAR 21/- EXTRA.