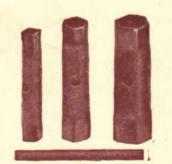

SPANNERS

Specially hardened steel. Strong thread adjustment. Extremely tenacious grip. British made.

12163. No. 0 size 3" 1/10d. 12164. No. 1 size 4" 2/6d. 12165. No. 2 size 6" 3/6d. 12172. 3" KD pattern 101d.



Belvoir drop forged spanner. 3d. Excellent value ...

32182. Genuine B.S.A. The best that money can 1/6



12184. Terry patent pocket screw driver. incorporates 4 separate edges. A handy little tool that will be found useful in many situations 3d.

#### RIM TAPES

12181. Adjustable web 2d.

DRESS CORDS



31839. Westport silk 3d. finish 21840. Belport glazed finish. Durable 41d 11841. Belvoir super quality

11842. Moose 9d. head. Hard wearing 11843. Elastic segment



32166. Supreme bargain in screw head spanners, 4" size. Quality steel, deep cut 1/thread



spanner. Good 3d.



12183. Set of strong and reliable box spanners to fit 6 different sizes, complete with tommy bar. Manufactured from the thing for 101d. obstinate nuts



12200. "Curry" combination tyre lever and spanner. Finest materials and 41d. finish



12174. Nut and cone key 22173. Reliable nut and cone spanner, to fit 6 different sizes of nuts. Incorporates patent trouble-free 41d. 22175. "Belport" quality cone pins ...



32189. Set of 3 tyre 1 1d.

12190. Portland. Best quality Will not bend. Set 3d. of 3 ...

good quality tough steel. Just 12193. "Jiffy" levers. Highest grade metal, thoroughly serviceable. 60. Set of 3 ... ...



32178, 4-hole spanner. Manufactured from toughened steel. Special 1 1d. bargain ...

22176. Ten hole dumb bell spanner. Plated finish



steel cone spanner. 2d.

32179