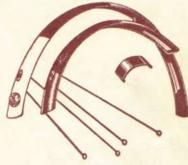

11136. VALANCED MUDGUARDS

of specially stout construction suitable for the heavy duty

machine. Well finished throughout in black enamel

BLUEMELS 'FEATHERWEIGHT'

31146. Super quality at a moderate price. Including fork clips and quick release fittings. per pair.

In white or colours