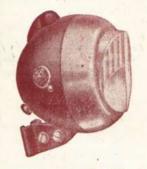

# CYCLE LAMPS

The prices of all Miller Lamps include Battery & Bulb.

Miller lamps are famous for value and service. Constant attention to the cyclist's needs has been the foundation of their unrivalled reputation. Every Currys' branch carries a full range for your inspection.

11351. Model 3L3. A hand-some square pattern lamp with black enamel finish, specially treated to prevent rusting, and new design chromium plated

new design chrom brass front with new hasp fastening. The special "broad-beam" lens gives a long and wide beam with side warning. Screw down on-off switch.

11288. Model 6A6. An unhandsome and reusually designed streamline lamp with special lens giving long and broad beam with wide warning, and incorporating a quick release hinged front of brass.

heavily chromium plated. 3-way 3-way streamline switchbright, dim and off. High gloss scratchproof black enamelled finish.