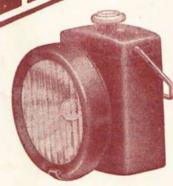

# BATTERY

# SELECTION

31280. Exceptional value in metal cycle lamps with screw-on front and screw type switch. Very neat and compact and fitted with carrying handle. Black enamel finish. Complete with battery and bulb.

31279. An amazing offer of sturdy bakelite cycle lamps. Not merely a "bobby-dodger" but a sound and reliable lamp. We only have a limited number at this bargain price.

Complete with battery and bulb 9d.

31281. Well constructed from heavily black enamelled steel with nickel plated rim and efficient silvered reflector. Complete with long-life battery and bulb.

41282. THE "CURRY" CYCLE LAMP. A lamp of dignity at a very economical price. An important feature is the large 3" silvered reflector which gives an exceptionally wide and powerful beam. The lamp is well finished in glossy black enamel and has a screwdown switch and carrying handle. Complete with long-life battery and bulb.

KING OF THE ROAD BATTERY LAMPS

21283. This lamp is similar to the "Curry" model but has the added attraction of a deep chromium plated rim. A very handsome and efficient lamp.

21343. Model 305RS

An extra powerful lamp with two 31346. Model 68. A powerful and