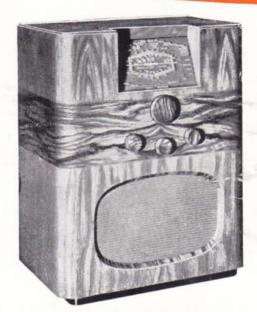

# MEAD SAFETY MODEL The

# Special Offer! GENUINE MILLER DYNAMO SET (Value 22/6)

18 6 CASH or 6d. Per Week FITTED FREE

to your new machine!

CASH PRICE Terms £3.10.6 Available on easy terms through Currys' Personal Purchase Plan. Model M.4, Lady's £3.16.0

Ask for details of over

"NO EXTRA FOR CREDIT" Model M.3, Gent's

A low built machine, specially designed for traffic riding, at a price without comparison for value. Strongly made and well finished-in fact, an excellent model for business or pleasure riding.

### SPECIFICATION:

Frame:

Sizes 20in., 22in. and 24in.

Low-built safety design.

Wheels: 26in. with 13in. rims.

Avon "Ranger" or British Cood-rich "Cavalier"

Handlebars: North Road raised pattern.

Brakes: Front and rear roller lever.

Saddle: Best quality spring seat.

Mudguards: Steel with regulation white patch at rear.

Finish:

Rustproofed, and enamelled black. All bright parts chromium plated.

STURMEY ARCHER 3-SPEED GEAR 21/-EXTRA.