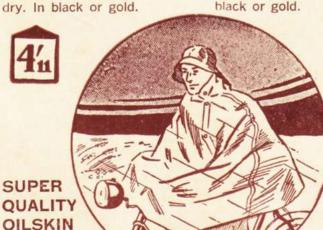

ry best. Cut very fully, with velvet lined collar. Buttons up diagonally preventing wet getting in. Offered in black or gold.

#### A NEAT CAPE HANGER

21893. The "Dutton" Cape. A new oilskin model with velvetlined wrap-over front, covering the Zip-fastener opening, and making the cape absolutely watertight. Velvet lined collar, with adjustable strap. In gold only.

CAPES



with zip fastener

11892. A 42" oilskin cape cut on specially generous lines to 42" length with roomy skirt. Zip fastening front and high collar. Fully guaranteed against

fair wear. In black or gold.



21891. As advertised in the cycling press. The most popular branded cape on the market. Renowned for it's wet-resisting qualities and durability. 43" length. High storm collar and reinforced front. In black

or gold.



with lined collar

21896. Good quality oilskin

cape, light in weight with oiled

seams and zip fastening front.

The big feature of this cape is a velvet lined collar, preventing

chafing and keeping the neck

TEXTURE CAPES



31888. Very keen value in single texture capes of special lightweight sheeting. 42" long with button front. Priced to suit the lightest pocket.

11890. Extra strong quality single texture cape with fully taped seams and zip fastening front. Very amply cut. A cape that will give years of

31889. A single texture cape of waterproof twill with fully taped seams and zip fasteningfront. Can be put on or taken off in a 5 couple of seconds.

Here is quite a simple method of preserving capes and leggings. Buy two cheap coat hangers—they EACH HANGER cost only a few pence.