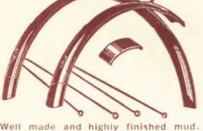

11136. VALANCED MUDGUARDS

of specially stout construction suitable for the heavy duty

machine. Well finished throughout in black enamel

BLUEMELS 'FEATHERWEIGHT'

31146. Super quality at a moderate price. Including fork clips and quick release fittings. per pair.

In white or colours