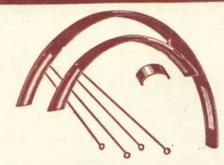

11136. VALANCED MUDGUARDS

of specially stout construction suitable for the heavy duty

machine. Well finished throughout in black enamel

BLUEMELS 'FEATHERWEIGHT'

31146. Super quality at a moderate price. Including fork clips and quick release fittings. per pair.

In white or colours