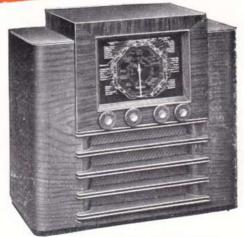

# The CURRY SPEED SAFETY MODEL

This is the ideal mount for traffic riding with its specially ow-built frame eliminating the need to dismount whilst you are stationary. The low centre of gravity makes for much greater stability, too, with far less tendency to skid.

Available on easy terms through Currys' Personal Purchase Plan.

### SPECIFICATION:

Sizes 20in., 22in. and 24in. Low-built safety pattern. Lady's model has parallel Frame:

Wheels:

safety pattern. Lady's model has parallel frame and chain guard.

26in. x 13in.

Dunlop roadster.

North Road raised pattern.

Front and rear roller lever.

Best quality spring seat.

Steel with regulation white patch and builting reflector. Tyres: Handlebars: Brakes: Saddle:

Mudguards:

in reflector.

Bonderised and enamelled permanent lustrous black. All bright parts heavily Chromium plated. Complete with tools and Finish:

accessories.

STURMEY ARCHER 3-SPEED GEAR 21/- EXTRA.