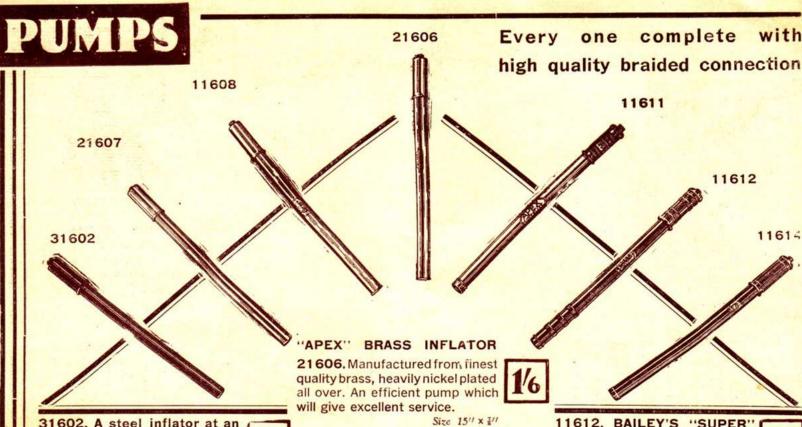

bands in a wide range of shades. Match your latest suit and preserve

your smartness In navy tlue, 21d. brown, grey, etc. 3d. Plated trouser bands 31d.



12228. push-up

Neat and effective.

PER PAIR 12224. Bluemel's bands, black or brown. British. 6d.

Celluloid 12223. covered trouser clips, covered bands 41d.



CLEANING YOUR HUBS.

Most of us, when cleaning our cycles, find difficulty in removing the dirt from the hubs and spoke ends. A handy instrument to simplify this job is an old tooth brush. This should be held in steam for about 2 minutes to

soften it, and the handle should then be bent until it is at an angle of 45° to the bristles. It will then be found easy to get at the awkward crevices, when it is almost impossible to do the job with an ordinary cloth. From "The Cyclist"



31602. A steel inflator at an exceptionally low price but nevertheless fully dependable.

Black enamel finish

21607. Good quality steel inflator similar to the above but heavily nickel plated. Handsome and efficient. Size 15" x 1"



THE "CURRY" ALUMINIUM INFLATOR

11608. Combines strength, rigidity and lightness. Soliddrawn ends. Available in polished Size 15" x 7" or black finish.



21609, 'Apex' Celluloid Pump, strong and serviceable. Made from high grade material.

Size 12" x 1"

### "APEX SUPERLITE"

11611. A lightweight pump manufactured from finest quality stout gauge celluloid. The choice of keen cyclists everywhere Size 15" x 7"



### BLUEMELS "NO-WEIGHT"

11614. A quality product by the world-famed celluloid accessory manufacturers. The Clubman's Pump. Size 15" x 1"



### B