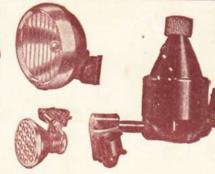

# CYCLE LAMPS

The prices of all Miller Lamps include Battery & Bulb.

Miller lamps are famous for value and service. Constant attention to the cyclist's needs has been the foundation of their unrivalled reputation. Every Currys' branch carries a full range for your inspection.

11351. Model 3L3. A hand-some square pattern lamp with black enamel finish, specially treated to prevent rusting, and new design chromium plated

new design chrom brass front with new hasp fastening. The special "broad-beam" lens gives a long and wide beam with side warning. Screw down on-off switch.

11288. Model 6A6. An unhandsome and reusually designed streamline lamp with special lens giving long and broad beam with wide warning, and incorporating a quick release hinged front of brass.

heavily chromium plated. 3-way 3-way streamline switchbright, dim and off. High gloss scratchproof black enamelled finish.

11287. Model 4A4. A re-designed square pattern lamp with extra large diameter silvered reflector and chromium plated brass

front. This lampisfitted with a Broadbeam lens giving a long and wide beam with side warning, and is finished in high gloss scratch -proof black enamel

11353. Model 242. An important feature of this lamp is the patented self-locking bracket. It has a large diameter lens with ribbed glass and new hasp fastener. The finish is of scratch proof black enamel and

a screw down on-off switch is fitted. The lamp is storm proof and specially treated to prevent rusting.

11350. Model 222. A very moderately priced cycle lamp with glossy black enamel finish and deep chromium plated hasp fastening rim. It is storm proof and rust proof, and will give unfailing service over an extremely long period.

We strongly recommend this fine

ommend this fine value lamp.

11289. Model 5A5. A new streamline lamp with quick release chromium plated front efficient silver plated reflector and

screw down on-off switch. Rust - proof and finished in scratch proof black enamel. Competitive

11295. A new comer to the ranks of cycle battery lamps but second to none in efficiency and finish. Fitted with efficient silvered reflector

and incorporating special waterproof switch. Handsome black enamel finish. Includes carrying handle. Complete with battery and bulb.

CYCLE LAMPS

BRITAIN'S BEST BATTERIES

21338. Model 2436. Similar to 2036 in design but constructed from best quality brass, heavily chromium plated throughout. A lamp of remar-kably smart appearance and possess-ing a standard of efficiency quite withequal at the price. Complete with battery and bulb.