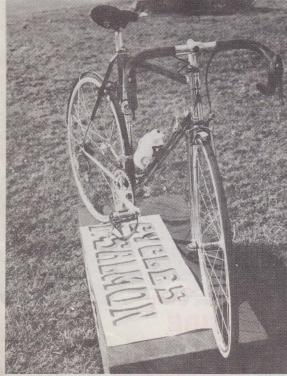

## CYCLES D. SALMON

Les Portes Rouges / 22580 PLOUHA / Tél. (96) 20.25.02

Fabriquant de cadres et cycles - Spécialiste du cadre sur mesures

### **VELO REVOLUTIONNAIRE**

Cadre 5/10 COLOMBUS Profilé 6,900 kg

Dérailleur le plus léger du Monde Junet - Jantes SUPER CHAMPION - Boyaux

Pédalier 107, axe titane TRONGLIGHT - Révolutionnaire REYNOLDS 753 3/10 6,700 kg