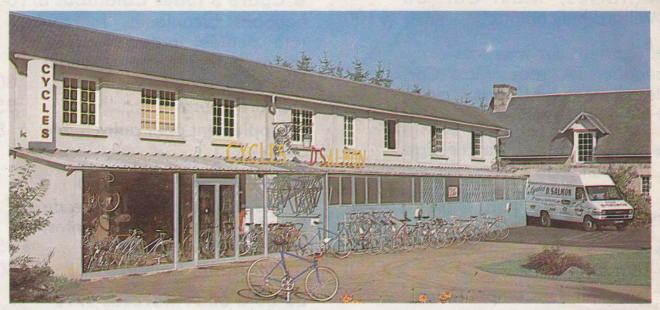

## CYCLES D. SALMON

Les Portes Rouges / 22580 PLOUHA / Tél. (96) 20.25.02

Fabriquant de cadres et cycles - Spécialiste du cadre sur mesures