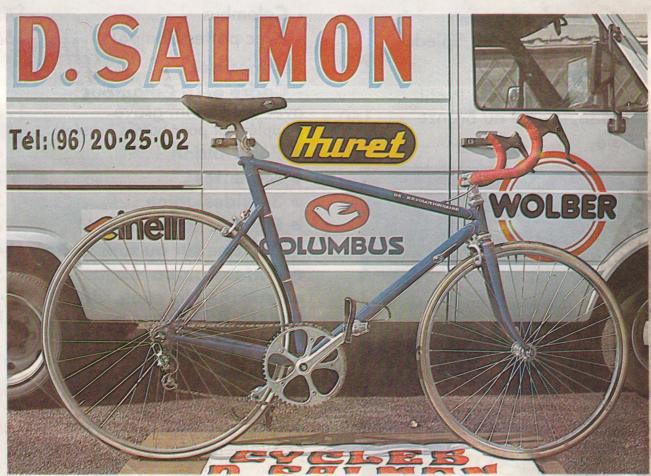

### **VELO REVOLUTIONNAIRE**

Cadre 5/10 COLOMBUS Profilé 6,900 kg

Dérailleur le plus léger du Monde Junet - Jantes SUPER CHAMPION - Boyaux

Pédalier 107, axe titane TRONGLIGHT - Révolutionnaire REYNOLDS 753 3/10 6,700 kg