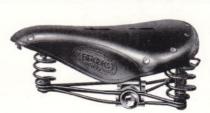

### B.90/2 Heavy Duty

Loop-front

Weight: 3 lbs. I2 ozs. Size: II½"×9¼"×4½" Price: 44/- Enamel

### B.90/3 Heavy Duty

Loop-front

Weight: 4 lbs. 8 ozs. Size: 12"×93"×418" Price: 48/- Enamel