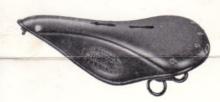

### B.37 Lightweight Champion

Narrow Sports Two-wire

Weight: I lb. 3 ozs. Size:  $II'' \times 6'' \times 3\frac{1}{8}''$ 

. 11 \ 0

Price: 40/-