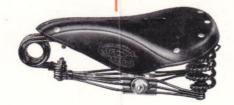

#### B.10/2 Tourist

Four-wire

Weight: 2 lbs.
Size: II½"×9¼"×2¾"
Price: 34/9 Enamel

#### **B.72 Tourist**

Four-wire

Weight: I lb. II ozs. Size:  $10\frac{1}{2}" \times 8\frac{1}{2}" \times 2\frac{1}{4}"$ Price: 25/6 Enamel

28/6 Chrome Ladies Model—B.72L

**B.73 Tourist** 

Weight: 2 lbs. 6 ozs.

### **B.66 Tourist**

Iwo-coi

Weight: 2 lbs. 5 ozs. Size: 10½"×8½"×2½" Price: 25/6 Enamel 28/6 Chrome

10½"×8½"×2½" Size: 10½"×8¼"×3½" : 25/6 Enamel Price: 25/6 Enamel

28/6 Chrome 28/6 Chrome Ladies Model—B.66L Ladies Model—B.73L