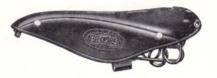

### B.17 Champion Standard

Sports Two-wire

Weight: I lb. I2 ozs. Size: II"×6\(\frac{3}{4}\)"×3\(\frac{1}{8}\)" Price: 33/6 Enamel

33/6 Enamel 36/- Chrome

### B.17N Champion Narrow

Sports Two-wire

Weight: I lb. I0 ozs. Size:  $II'' \times 6'' \times 3\frac{1}{8}''$ 

Price: 33/6 Enamel 36/- Chrome

### B.17S Champion Sprinter

Sports Two-wire

Weight: I lb. 7 ozs. Size: II"×4\[ \frac{3}{8}" \times 2\[ \frac{1}{2}" \]
Price: 33/6 Enamel

### **B.15 Sports**

Two-wire

Weight: I lb. II ozs. Size: II × 6\frac{3}{4}" × 3\frac{1}{8}" Price: 24/6 Enamel

27/- Chrome