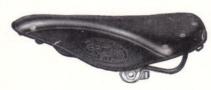

### B.37 Lightweight Champion

Narrow Sports Two-wire

Weight: I lb. 3 ozs. Size:  $II'' \times 6'' \times 3\frac{1}{8}''$ 

. 11 \ 0

Price: 40/-

### Lightweight Champion

Two-wire Super Sports

Weight: I lb. 3 ozs.

Size:  $11'' \times 6'' \times 3\frac{1}{8}''$ 

Price: 56/6