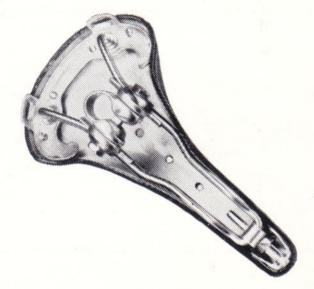

# Lightweight CHAMPIONS

A Range of Saddles for the sportsman, possessing lightweight non-corrosive properties of outstanding merit. Made only from selected best Butt Leather with solid copper rivets.

The FRAME—Stainless Steel wires for strength and controlled resilience, with other parts in heat treated light alloy.