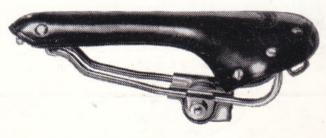

### **B.57**

### Lightweight Champion

Two-wire Super Sports

Weight: I lb. 3 ozs.

Size:  $11'' \times 6'' \times 3\frac{1}{8}''$ 

Price: 56/6