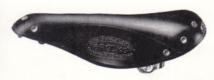

### **B.15 Sports**

Two-wire

Weight: I lb. II ozs. Size: II × 6\frac{3}{4}" × 3\frac{1}{8}" Price: 24/6 Enamel

27/- Chrome