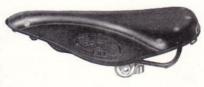

### Lightweight Champion

Two-wire Sprinter

Weight: I lb. 2 ozs.

Size:  $II'' \times 4\frac{3}{8}'' \times 2\frac{1}{2}''$ 

Price:

40/-

### B.17S Champion Sprinter

Sports Two-wire

Weight: I lb. 7 ozs. Size: II"×4\[ \frac{3}{8}" \times 2\[ \frac{1}{2}" \]
Price: 33/6 Enamel