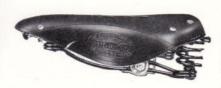

#### B.10/2 Tourist

Four-wire

Weight: 2 lbs.
Size: II½"×9¼"×2¾"
Price: 34/9 Enamel