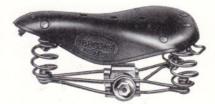

### B.90/2 Heavy Duty

Loop-front

Weight: 3 lbs. I2 ozs. Size: II½"×9¼"×4½" Price: 44/- Enamel

### B.90/3 Heavy Duty

Loop-front

Weight: 4 lbs. 8 ozs. Size: 12"×93"×418" Price: 48/- Enamel