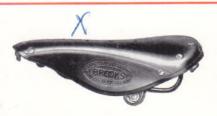

### B.17 Champion Standard

Sports Two-wire

Weight: I lb. I2 ozs. Size: II"×6\(\frac{3}{4}\)"×3\(\frac{1}{8}\)" Price: 33/6 Enamel

33/6 Enamel 36/- Chrome

### B.17N Champion Narrow

Sports Two-wire

Weight: I lb. I0 ozs. Size:  $II'' \times 6'' \times 3\frac{1}{8}''$ 

Price: 33/6 Enamel 36/- Chrome