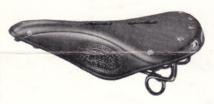

### B.17 Champion Standard

Sports Two-wire

Weight: I lb. I2 ozs. Size: II"×6\(\frac{3}{4}\)"×3\(\frac{1}{8}\)" Price: 33/6 Enamel

33/6 Enamel 36/- Chrome

### B.17N Champion Narrow

Sports Two-wire

Weight: I lb. I0 ozs. Size:  $II'' \times 6'' \times 3\frac{1}{8}''$ 

Price: 33/6 Enamel 36/- Chrome