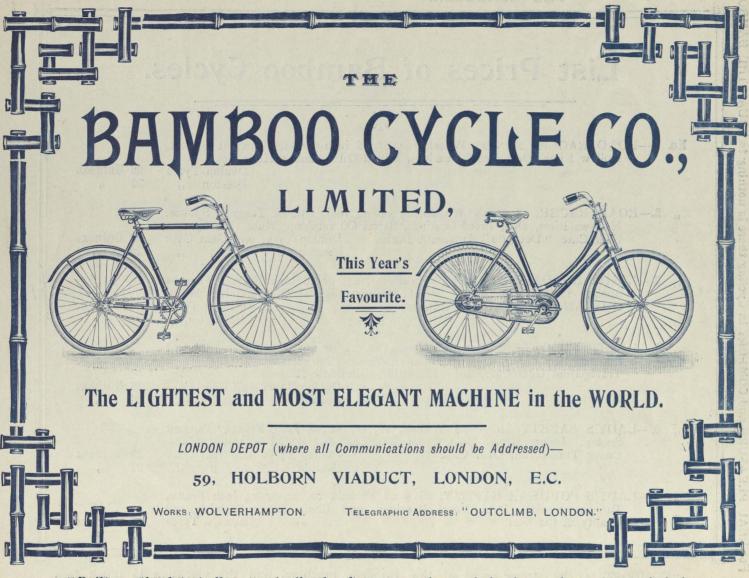

National Cycle Archive



## This document is brought to you by courtesy of the National Cycle Archive

## in partnership with the Veteran-Cycle Club Online Library

## Please acknowledge this source if you refer to this material.

Find out more about the National Cycle Archive at:

http://nationalcyclearchive.org/Index.html





National Cycle Archive

"MOST LUXURIOUS TO RIDE, the Bamboo carrying off the usual unpleasant metallic vibration in a most marked degree."—**CYCLIST.** 



"Built on the latest lines, and all who have seen them admit the workmanship and design are up to average high standard."-WHEELER. "As regards the frame few people have an adequate idea of the enormous strength of Bamboo rods when properly fixed, as these are, and the tremendous breaking strain necessary to fracture them."—**THE WHEELER.** 

List Prices of Bamboo Cycles.

## \*

"THIS

YEAR'S

FAVOURITE."

No. 1.—ROAD RACER, 28 × 28 Wheels, 24 or 26 inch Frame. Tangent Spokes, Hollow Rims, Dust Proof Bearings, Barrel Oil retaining Hubs 22 Guineas Dunlop Tyres 20 Beeston " 99 2.—ROAD RACER, 28 × 28 Wheels, 24 or 26 inch Frame, Tangent Spokes, Hollows Rims, Dust Proof Bearings, Barrel Oil retaining Hubs, Transparent Gear Case, "Doolittle" Automatic Brake, Dunlop Tyres and Gear Case 27 Guin