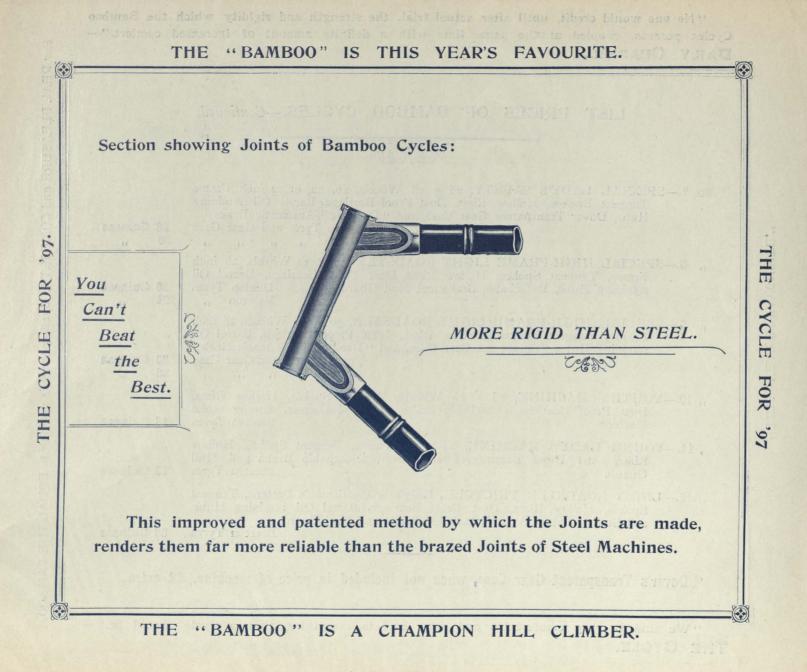

eston .. .. .. 28 ... 22 , 10.-YOUTHS' MACHINE, 26 × 26 Wheels, Tangent Spokes, Hollow Rims, Dust Proof Bearings, Detachable Brake and Mud Guards. Strong useful Beeston Tyres **15 Guineas** Machine " 11.-YOUNG LADY'S MACHINE, 24 × 24 Wheels, Tangent Spokes, Hollow Rims, Dust Proof Bearings, Chain Cover, Detachable Brake and Mud Beeston Tyres **15** Guineas Guards .. 12 .- LIGHT ROADSTER TRICYCLE, Lady's or Gentleman's Pattern, Tangent Spokes, Hollow Rims, Dust Proof Bearings, Barrel Oil retaining Hubs, and Starley Patent Axle, Detachable Brake and Mud Guards Beeston Tyres **33 Guineas** Dover's Transparent Gear Case, when not included in price of machine, £2 extra. "We find it very comfortable and easy, and is everything that a Cycle should be."-THE CYCLE.

THIS YEAR'S FAVOURITE.

SIHT "