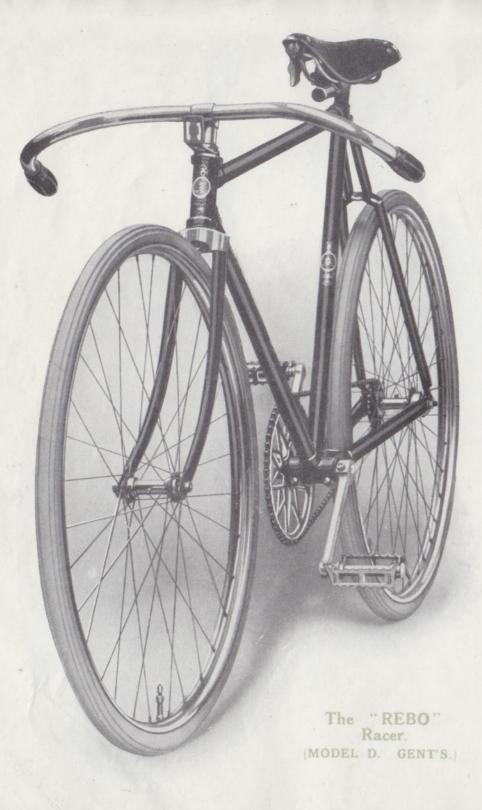

# The "REBO" Racer. (Model D. Gent's.)

# SPECIFICATION.

FRAME—Manufactured with reliable Fittings, thoroughly guaranteed.Machined Bridges and Fork Ends,Best Quality Weldless Tubing.WHEELS—Best Quality Plated Spokes.Westwood or Wedgwood Rims(Nickel Plated)  $26 \times 1\frac{1}{4}$  in.PEDALS—Rat Trap.Nickel Plated North Road Pattern.SADDLE—Special RacingPattern, with Nickel Plated Spring.CHAIN—Perry or BramptonRoller.BRACKET WHEELS—52 or 56 teeth.Best Black Enamelled.All bright parts heavily Plated.WHEN ORDERING STATE IF REQUIRED WITH OR WITHOUT TRANSFER.

No. 5741a.

6

|                                                                                          |          |         | £     | s.  | d.   |  |
|------------------------------------------------------------------------------------------|----------|---------|-------|-----|------|--|
| GENT'S MACHINE—Complete, less Tyres                                                      |          |         |       |     | 6    |  |
| Complete with "Talmo" Red Speed Tyres                                                    | 5        |         | 11    | 2   | 6    |  |
| (Above Prices are for Wired Edge Tyres. If supplied wit<br>of 4/- per machine will be ma | h Beaded | Edge an | extra | cha | irge |  |