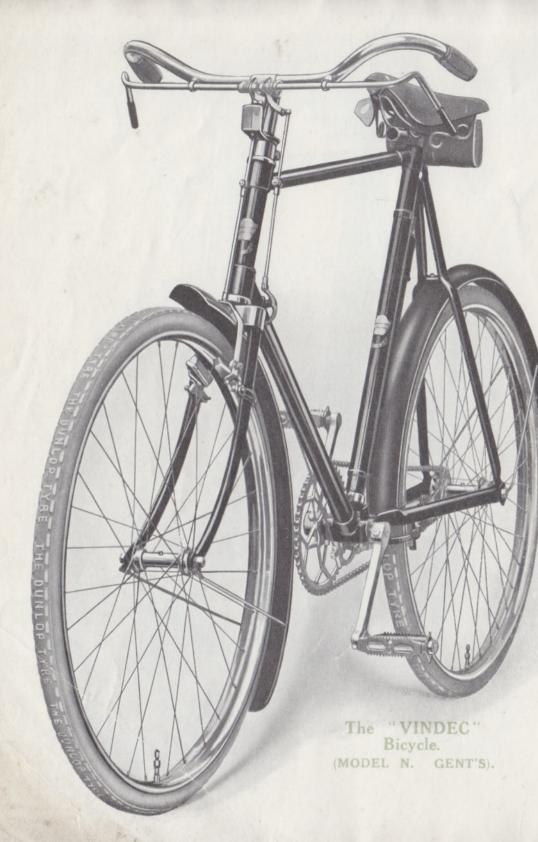

trol             |     | <br>        | 2 | 6  | 0 |  |
| "B.S.A." Three-Speed Gear, with Top Tube Control             |     | <br>        | 2 | 10 | 0 |  |
|                                                              |     | <br>        | 2 | 10 | 0 |  |
|                                                              |     |             | 3 | 0  | 0 |  |
| Variable Speed Gears with Handlebar Control, extra on prices |     |             |   |    |   |  |
| Control                                                      | *** | <br>· · · · | 0 | 2  | 6 |  |
|                                                              |     |             |   |    |   |  |

GENT'S FRAME (as used in this machine), with Plated Seat Pillar and Steel Mudguards with Front Extension (less Handlebar) each £4 12 0





# The "VINDEC" Bicycle. (Model N. Gent's.)

# SPECIFICATION.

FRAME—Manufactured with reliable Fittings. Head fitted with Steering Lock. Built with Best Quality Weldless Tubing. WHEELS—Best Quality Plated Spokes, Westwood or Wedgwood Rims (Nickel Plated). BRAKES—Roller Lever Front and Rear Rim Brakes and B.S.A. Ball Bearing Free Wheel, or "NEW DEPARTURE" COASTER and Roller Lever Front Rim Brake. PEDALS Rat Trap or Rubber. HANDLEBAR—Nickel Plated, North Road Pattern, Raised or Dropped. SADDLE—4-Wire Pattern with Plated Springs. CHAIN—E TO ½ in. pitch Roller. MUDGUARDS—Enamelled Steel, with Front Extension. BRACKET WHEELS—44, 48 or 52 teeth, ½ in. pitch. ACCESSORIES—Tool Bag, Oilcan, Spanner, Pump and Clips. FINISH—Enamelled Black, Red and Gold Lined. All bright parts well Plated.

WHEN OR