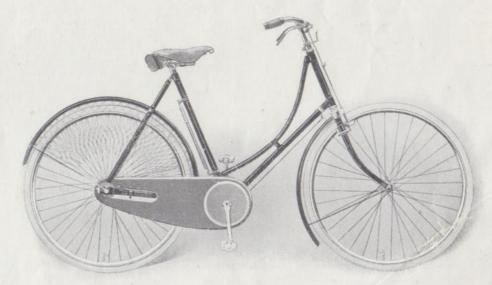

# The "BROWN" Bicycle. (Model A. Lady's.) BUILT WITH B.S.A. FITTINGS.

#### SPECIFICATION.

FRAME BUILT UP BY OURSELVES WITH GENUINE B.S.A. FITTINGS. Best Quality Weldess Tubing. Head fitted with Steering Lock. WHEELS-Best Quality Nickel Plated Spokes. "NEW DEPARTURE" COASTER and Genuine B.S.A. Front Hub, Westwood or Wedgwood Rims (Nickel Plated) with Black Centres and Gold Lined, 28×1<sup>2</sup> in. PEDALS-Genuine B.S.A. Rubber. HANDLEBAR-Nickel Plated. Raised. SADDLE-Empire de Luxe (No. 76) Nickel Plated Springs. MUDGUARDS-Enamelled Steel with Front Extension. BRAKES-"NEW DEPARTURE" COASTER and "CRABBE" Roller Lever Front Rim Brake (or "CRABBE" Roller Front and Rear Rim Brakes, and B.S.A. Ball Bearing Free Wheel). CHAIN-B S.A. <sup>1</sup>/<sub>2</sub> in. roller. GEAR WHEELS-Brackets 44 teeth, <sup>1</sup>/<sub>2</sub> in. pitch, Hubs 18 teeth, <sup>1</sup>/<sub>3</sub> in. pitch, Celluloid Chain Cover and Silk Dress Guard. ACCESSORIES-Tool Bag, Oilcan, set of 3 Spanners to fit all B.S.A. nuts, Pump and Clips. FINISH-Best Black Enamelled, Hand Polished and Gold Bronze Lined. All bright parts heavily plated. WHEN ORDERING STATE IF REQUIRED WITH OR WITHOUT TRANSFER.

| No. 5735b.            | PRICES.                                                                   |        |         | f.   | s.    | d.  |
|-----------------------|---------------------------------------------------------------------------|--------|---------|------|-------|-----|
| LADY'S MACH           | INE-Complete, less Tyres                                                  |        |         |      |       |     |
|                       | Dunlop or Palmer Roadster Tyres                                           |        |         | 18   | 0     | 0   |
| Complete with         | Clincher A-Won Roadster Tyres                                             |        |         | 17   | 16    | 6   |
| Complete with         | "Moseley" Roadster Tyres                                                  |        |         | 17   | 19    | 6   |
| Complete with         | Brown Roadster Tyres                                                      |        |         | 17   | 14    | 0   |
|                       | Warwick or Clipper-Reflex Roads                                           |        |         |      |       |     |
| Complete with         | Clincher B Roadster Tyres                                                 |        |         | 17   | 11    | 6   |
| (Above Prices are for | Wired Edge Tyres. If supplied with H<br>of 4/- per machine will be made.) | Beaded | Edge an | extr | a cha | rge |