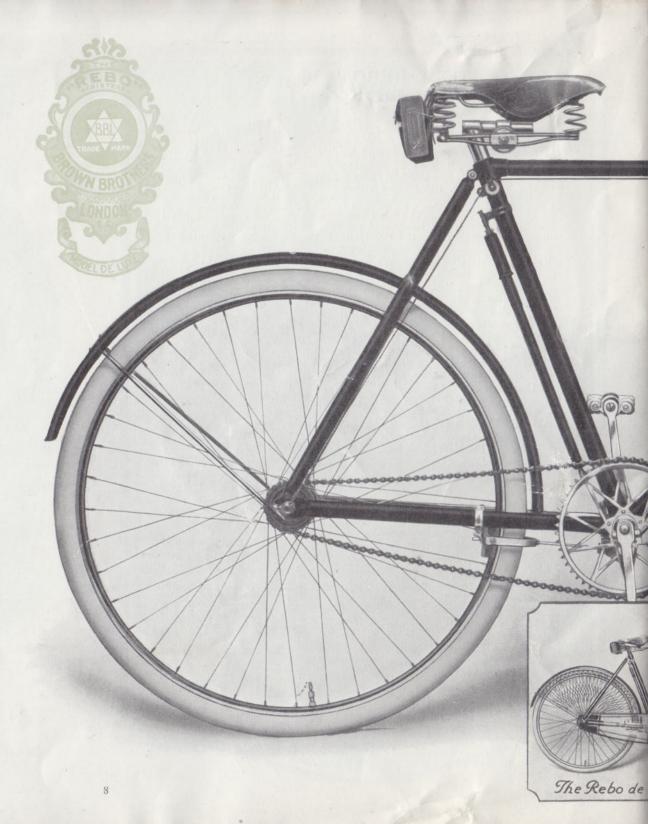

r 3-SPEED GEAR, Westwood or Wedgwood Rims (Nickel Plated) with Black Centres and Gold Lined,  $28 \times 1\frac{1}{2}$  in. PEDALS-Best quality, Rat Trap or Rubber. HANDLEBAR-Nickel Plated. Raised or Dropped. SADDLE -Empire de Luxe (No. 76) Plated Springs. CHAIN-B.S.A. 1 in. pitch Roller. MUD. GUARDS-Enamelled Steel, with Front Exten-BRAKES-" CRABBE ' Roller Lever sion. Front and Rear. BRACKET WHEELS-Gents, 40, 44, 48, or 52 teeth, 1/2 in. pitch. Lady's, 44 teeth, 1 in. pitch. ACCESSORIES -Tool Bag, Oilcan, Spanner, Pump and Clips. FINISH - Best Black Enamelled and Lined Green and Gold. All bright parts heavily plated.

# STOCK SIZES.

Gent's Parallel Top Tube, 22, 24 and 26 in. Tread  $4\frac{1}{2}$  in. 28 in. Wheels

Lady's, 21, 23 and 25 in. Tread  $4\frac{3}{4}$  in. 28 in. Wheels







| ADY'S MACHINE—                                                        |      |    |       |
|-----------------------------------------------------------------------|------|----|-------|
| Including Vero Chain Cover and<br>Silk Dress Guards extra             | 1    | 0  | 0     |
| Including Oil Bath Metal Gear Case,<br>lined to match frame, and Silk |      |    |       |
| Dress Guards extra                                                    | 2    | 8  | 0     |
| Including Ordinary Metal Gear Case,<br>lined to match frame, and Silk |      |    |       |
| Dress Guards extra                                                    | 1    | 10 | 0     |
|                                                                       | S 8. |    | 127.6 |

(Above Prices are for Wired Edge Tyres. If