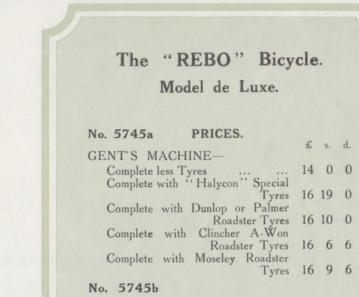

3-SPEED GEAR, Westwood or Wedgwood Rims (Nickel Plated) with Black Centres and Gold Lined,  $28 \times 1\frac{1}{2}$  in. PEDALS-Best quality, Rat Trap or Rubber. HANDLEBAR-Nickel Plated. Raised or Dropped. SADDLE -Empire de Luxe (No. 76) Plated Springs. CHAIN-B.S.A. 1 in. pitch Roller. MUD. GUARDS-Enamelled Steel, with Front Exten-BRAKES-" CRABBE ' Roller Lever sion. Front and Rear. BRACKET WHEELS-Gents, 40, 44, 48, or 52 teeth, 1/2 in. pitch. Lady's, 44 teeth, 1 in. pitch. ACCESSORIES -Tool Bag, Oilcan, Spanner, Pump and Clips. FINISH - Best Black Enamelled and Lined Green and Gold. All bright parts heavily plated.

# STOCK SIZES.

Gent's Parallel Top Tube, 22, 24 and 26 in. Tread  $4\frac{1}{2}$  in. 28 in. Wheels

Lady's, 21, 23 and 25 in. Tread  $4\frac{3}{4}$  in. 28 in. Wheels







| ADY'S MACHINE—                                                        |      |    |       |
|-----------------------------------------------------------------------|------|----|-------|
| Including Vero Chain Cover and<br>Silk Dress Guards extra             | 1    | 0  | 0     |
| Including Oil Bath Metal Gear Case,<br>lined to match frame, and Silk |      |    |       |
| Dress Guards extra                                                    | 2    | 8  | 0     |
| Including Ordinary Metal Gear Case,<br>lined to match frame, and Silk |      |    |       |
| Dress Guards extra                                                    | 1    | 10 | 0     |
|                                                                       | S 8. |    | 127.6 |

(Above Prices are for Wired Edge Tyres. If su