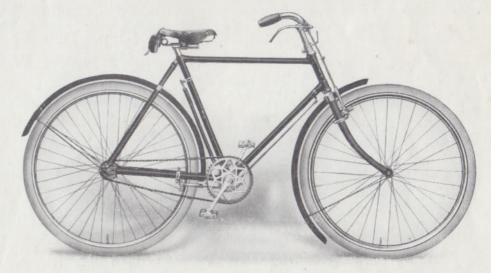

# The "BROWN" Bicycle. (Model A. Gent's.) BUILT WITH B.S.A. FITTINGS.

### SPECIFICATION.

FRAME BUILT UP BY OURSELVES WITH GENUINE B.S.A. FITTINGS. Best Quality Weldless Tubing. Head fitted with Steering Lock. WHEELS—Best Quality Nickel Plated Spokes. "NEW DEPARTURE" COASTER and Genuine B.S.A. Front Hub, Westwood or Wedgwood Rims (Nickel Plated) with Black Centres and Gold Lined,  $28 \times 1\frac{1}{2}$  in. on Roadster,  $26 \times 1\frac{1}{8}$  in. on Road Racer. PEDALS —Genuine B.S.A. Rat Trap or Rubber. HANDLEBAR — Nickel Plated Raised or Dropped. SADDLE—Empire de Luxe (No. 76) Nickel Plated Springs. MUDGUARDS—Enamelled Steel, with Front Extension. BRAKES — "NEW DEPARTURE" COASTER and "CRABBE" Roller Lever Front Rim Brake (or "CRABBE" Roller Front and Rear Rim Brakes, and B.S.A. Ball Bearing Free Wheel). CHAIN—B.S.A.  $\frac{1}{2}$  in. Roller. GEAR WHEELS—Brackets up to 52 teeth  $\frac{1}{2}$  in. pitch, Hubs up to 22 teeth,  $\frac{1}{2}$  in. pitch. ACCESSORIES—Tool Bag. Oilcan, set of 3 Spanners to fit all B.S.A. nuts, Pump and Clips. FINISH—Best Black Enamelled Hand Polished and Gold Bronze Lined. All bright parts heavily Plated. WHEN ORDERING STATE IF REQUIRED WITH OR WITHOUT TRANSFER.

| No. 5735a.  | PRICES.                                                                      |      | £  | s. | d. |
|-------------|------------------------------------------------------------------------------|------|----|----|----|
| GENT'S MACI | HINE-Complete, less Tyres                                                    | <br> | 14 | 10 | 0  |
|             | h Dunlop or Palmer Roadster Tyres                                            |      | 17 | 0  | 0  |
|             | h Clincher A-Won Roadster Tyres                                              |      |    |    |    |
|             | h "Moseley" Roadster Tyres                                                   |      |    |    |    |
|             | h Brown Roadster Tyres                                                       |      |    |    |    |
|             | h Warwick or Clipper-Reflex Roadst                                           |      |    |    |    |
|             | h Clincher B Roadster Tyres                                                  |      |    |    |    |
|             | or Wired Edge Tyres. If supplied with B<br>of 4/- per machine will be made.) |      |    |    |    |