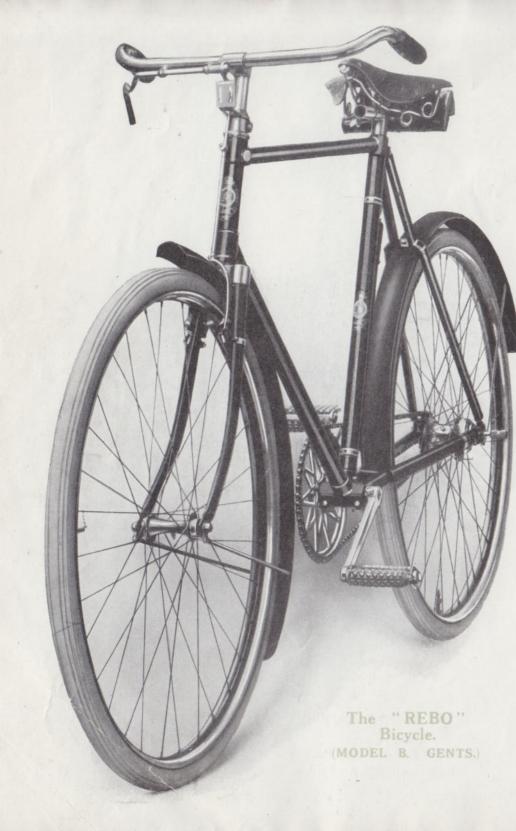

# The "REBO" Bicycle (Model B. Gent's.)

## SPECIFICATION.

FRAME-Manufactured with reliable Fittings, thoroughly guaranteed. Machined Bridges and Fork ends. Head fitted with Steering Lock. Best Quality Weldless Tubing. WHEELS-Best Quality Plated Spokes, Westwood or Wedgwood Rims (Nickel Plated) with Black Centres and Lined, 28×14 in. on Roadster. 26×13 in. on Road Racer. BRAKES-"NEW DEPARTURE" COASTER and "CRABBE" Roller Lever Front Rim. FREE WHEEL-"NEW DEPARTURE" COASTER. PEDALS-Rat Trap or Rubber. HANDLEBAR-Nickel Plated. Raised or dropped. SADDLE-4-wire or 3-coil pattern. Nickel Plated Springs. CHAIN-Perry or Brampton 1/2 in. pitch Roller. MUDGUARDS-Enamelled Steel, with Front Extension. BRACKET WHEELS-44, 48 or 52 teeth, 1/2 in. pitch. ACCESSORIES-Tool Bag, Oilcan, Spanner, Pump and Clips. FINISH-Best Black Enamelled and Lined Green and Gold. All bright parts heavily plated. WHEN ORDERING STATE IF REOURED WITH OR WITHOUT TRANSFER WHEN ORDERING STATE IF REQUIRED WITH OR WITHOUT TRANSFER,

| Io. 5739a. PRICES.                                        |       |         | £    |       | A   |   |
|-----------------------------------------------------------|-------|---------|------|-------|-----|---|
| GENT'S MACHINE-Complete, less Tyres                       |       |         | ĩı   | 4     | 0   |   |
| Complete with " Talmo " Roadster Tyres                    |       |         | 13   | 0     | 0   |   |
| Complete with "Marco" Roadster Tyres                      |       |         |      |       |     |   |
| Complete with "Cambridge" or "Clipper"                    |       |         |      |       |     |   |
| Roadster Tyres                                            |       |         | 13   | 3     | 0   | 1 |
| Complete with "Warwick" or "Clipper-Reflex"               | ' Ro  | adster  |      |       |     |   |
| Tyres                                                     |       |         | 13   | 6     | 0   |   |
| Complete with "Clincher" B Roadster Tyres                 |       |         | 13   | 5     | 6   |   |
| Complete with "Brown" Roadster Tyres                      |       |         | 13   | 8     | 0   |   |
| Complete with Dunlop or Palmer Roadster Tyres             |       |         | 13   | 14    | 0   |   |
| Complete with Moseley Roadster Tyres                      |       |         | 13   | 13    | 6   |   |
| Complete with Clincher A-Won Roadster Tyres               |       |         |      |       |     |   |
| Above Prices are for Wired Edge Tyres. If supplied with B | eaded | Edge an | extr | a cha | 926 |   |