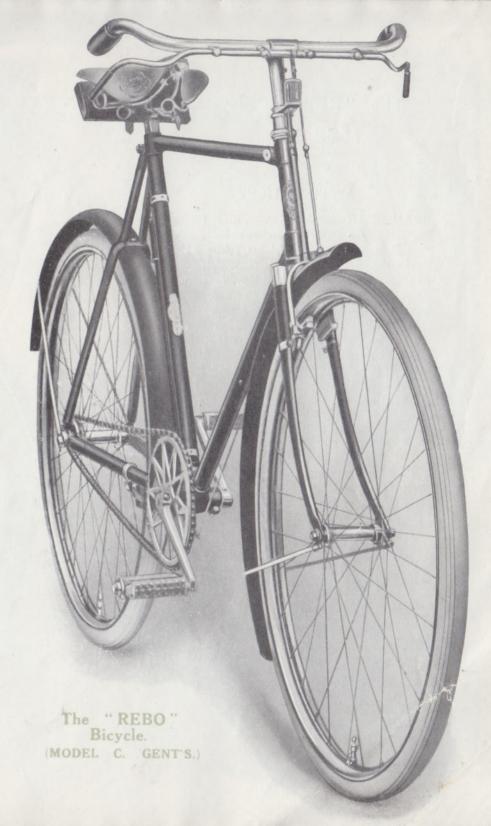

# The "REBO" Bicycle (Model B. Gent's.)

## SPECIFICATION.

FRAME-Manufactured with reliable Fittings, thoroughly guaranteed. Machined Bridges and Fork ends. Head fitted with Steering Lock. Best Quality Weldless Tubing. WHEELS-Best Quality Plated Spokes, Westwood or Wedgwood Rims (Nickel Plated) with Black Centres and Lined, 28×14 in. on Roadster. 26×13 in. on Road Racer. BRAKES-"NEW DEPARTURE" COASTER and "CRABBE" Roller Lever Front Rim. FREE WHEEL-"NEW DEPARTURE" COASTER. PEDALS-Rat Trap or Rubber. HANDLEBAR-Nickel Plated. Raised or dropped. SADDLE-4-wire or 3-coil pattern. Nickel Plated Springs. CHAIN-Perry or Brampton 1/2 in. pitch Roller. MUDGUARDS-Enamelled Steel, with Front Extension. BRACKET WHEELS-44, 48 or 52 teeth, 1/2 in. pitch. ACCESSORIES-Tool Bag, Oilcan, Spanner, Pump and Clips. FINISH-Best Black Enamelled and Lined Green and Gold. All bright parts heavily plated. WHEN ORDERING STATE IF REOURED WITH OR WITHOUT TRANSFER WHEN ORDERING STATE IF REQUIRED WITH OR WITHOUT TRANSFER,

| Io. 5739a. PRICES.                                        |       |         | £    |       | A   |   |
|-----------------------------------------------------------|-------|---------|------|-------|-----|---|
| GENT'S MACHINE-Complete, less Tyres                       |       |         | ĩı   | 4     | 0   |   |
| Complete with " Talmo " Roadster Tyres                    |       |         | 13   | 0     | 0   |   |
| Complete with "Marco" Roadster Tyres                      |       |         |      |       |     |   |
| Complete with "Cambridge" or "Clipper"                    |       |         |      |       |     |   |
| Roadster Tyres                                            |       |         | 13   | 3     | 0   | 1 |
| Complete with "Warwick" or "Clipper-Reflex"               | ' Ro  | adster  |      |       |     |   |
| Tyres                                                     |       |         | 13   | 6     | 0   |   |
| Complete with "Clincher" B Roadster Tyres                 |       |         | 13   | 5     | 6   |   |
| Complete with "Brown" Roadster Tyres                      |       |         | 13   | 8     | 0   |   |
| Complete with Dunlop or Palmer Roadster Tyres             |       |         | 13   | 14    | 0   |   |
| Complete with Moseley Roadster Tyres                      |       |         | 13   | 13    | 6   |   |
| Complete with Clincher A-Won Roadster Tyres               |       |         |      |       |     |   |
| Above Prices are for Wired Edge Tyres. If supplied with B | eaded | Edge an | extr | a cha | 926 |   |