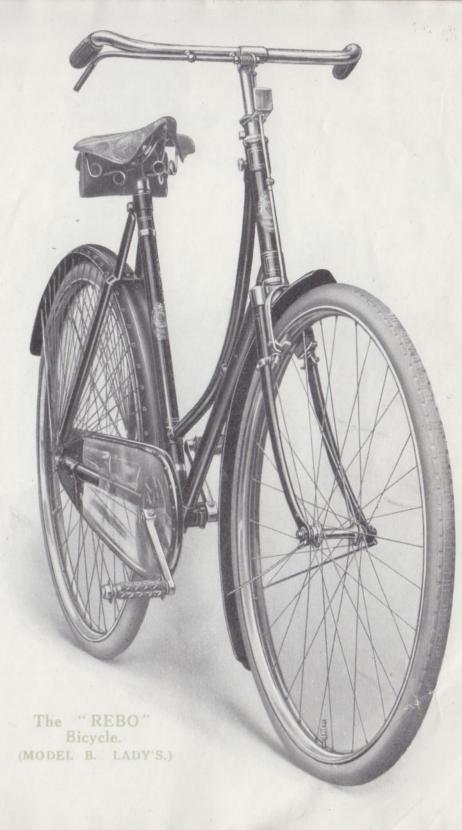

# The "REBO" Bicycle. (Model B. Lady's.)

# SPECIFICATION.

FRAME—Manufactured with reliable fittings, thoroughly guaranteed. Machined Bridges and Fork Ends. Head fitted with Steering Lock. Best Quality Weldless Tubing. WHEELS—Best Quality Plated Spokes, Westwood or Wedgwood Rims (Nickel Plated) with Black Centres and Lined. 28×1§ in. BRAKES—"NEW DEPARTURE" COASTER and "CRABBE" Roller Lever Front Rim. FREE WHEEL—"NEW DEPARTURE" COASTER. PEDALS—Rubber. HANDLEBAR—Nickel Plated. Raised. SADDLE—4-wire or 3-coil pattern Nickel Plated Springs. CHAIN— Perry or Brampton ½ in. pitch Roller MUDGUARDS—Enamelled Steel, with Front Extension. BRACKET WHEELS—44 teeth, ½ in. pitch. Celluloid Chain Cover and Dress Guard ACCESSORIES—Tool Bag, Oilcan, Spanner, Pump and Clips. FINISH— Best Black Enamelled and Lined Green and Gold. All bright parts heavily Plated. WHEN ORDERING STATE IF REQUIRED WITH OR WITHOUT TRANSFER

| No. 5739b. | PRICES.                             |     |         | £  |         | 1 |
|------------|-------------------------------------|-----|---------|----|---------|---|
| LADY'S MA  | ACHINE-Complete, less Tyres         |     |         | 12 | s.<br>1 | 0 |
| Complete   | with "Talmo" Roadster Tyres         |     |         |    | 17      |   |
| Complete   | with "Marco" Roadster Tyres         |     |         | 14 | 0       | 0 |
| Complete   | with "Cambridge" or "Clipper"       | Orc | linary  |    |         |   |
|            | Roadster Tyres                      |     |         | 14 | 0       | 0 |
| Complete   | with "Warwick" or "Clippe           |     | flex '' |    |         |   |
|            | Roadster Tyres                      |     |         | 14 | 3       | 0 |
|            | with "Clincher" B Roadster Tyres    |     |         | 14 | 2       | 6 |
|            | with "Brown" Roadster Tyres         |     |         |    | 5       |   |
| Complete   | with Dunlop or Palmer Roadster Tyre | es  |         | 14 | 11      | 0 |
|            | with Moseley Roadster Tyres         |     |         | 14 | 10      | 6 |
| Complete   | with Clincher A-Won Roadster Tyre   | s   |         | 14 | 7       | 6 |