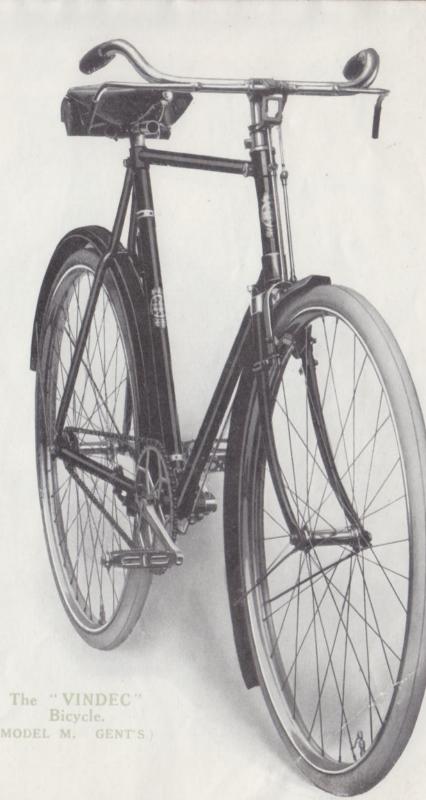

ontrol             |     | <br>        | 2 | 6  | 0 |  |
| "B.S.A." Three-Speed Gear, with Top Tube Control             |     | <br>        | 2 | 10 | 0 |  |
|                                                              |     | <br>        | 2 | 10 | 0 |  |
|                                                              |     |             | 3 | 0  | 0 |  |
| Variable Speed Gears with Handlebar Control, extra on prices |     |             |   |    |   |  |
| Control                                                      | *** | <br>· · · · | 0 | 2  | 6 |  |
|                                                              |     |             |   |    |   |  |

GENT'S FRAME (as used in this machine), with Plated Seat Pillar and Steel Mudguards with Front Extension (less Handlebar) each £4 12 0





# The "VINDEC" Bicycle. (Model N. Gent's.)

# SPECIFICATION.

FRAME—Manufactured with reliable Fittings. Head fitted with Steering Lock. Built with Best Quality Weldless Tubing. WHEELS—Best Quality Plated Spokes, Westwood or Wedgwood Rims (Nickel Plated). BRAKES—Roller Lever Front and Rear Rim Brakes and B.S.A. Ball Bearing Free Wheel, or "NEW DEPARTURE" COASTER and Roller Lever Front Rim Brake. PEDALS Rat Trap or Rubber. HANDLEBAR—Nickel Plated, North Road Pattern, Raised or Dropped. SADDLE—4-Wire Pattern with Plated Springs. CHAIN—E TO ½ in. pitch Roller. MUDGUARDS—Enamelled Steel, with Front Extension. BRACKET WHEELS—44, 48 or 52 teeth, ½ in. pitch. ACCESSORIES—Tool Bag, Oilcan, Spanner, Pump and Clips. FINISH—Enamelled Black, Red and Gold Lined. All bright parts well Plated.

WHEN