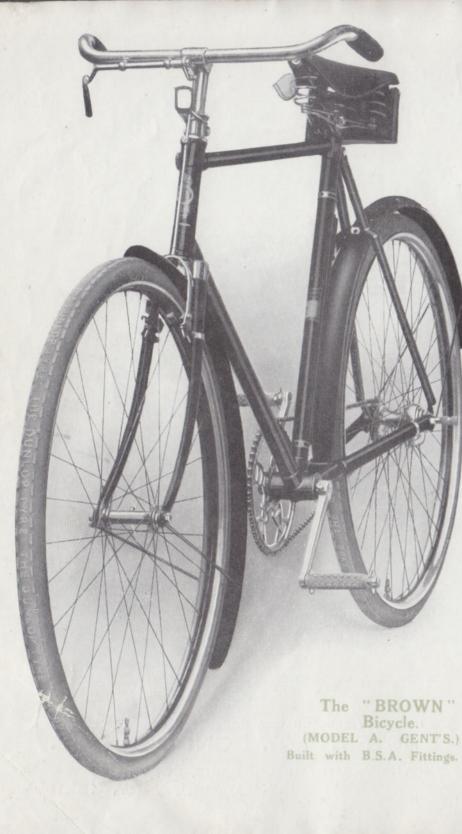

# The "BROWN" Bicycle. (Model A. Gent's.) BUILT WITH B.S.A. FITTINGS.

### SPECIFICATION.

FRAME BUILT UP BY OURSELVES WITH GENUINE B.S.A. FITTINGS. Best Quality Weldless Tubing. Head fitted with Steering Lock. WHEELS—Best Quality Nickel Plated Spokes. "NEW DEPARTURE" COASTER and Genuine B.S.A. Front Hub, Westwood or Wedgwood Rims (Nickel Plated) with Black Centres and Gold Lined,  $28 \times 1\frac{1}{2}$  in. on Roadster,  $26 \times 1\frac{1}{8}$  in. on Road Racer. PEDALS —Genuine B.S.A. Rat Trap or Rubber. HANDLEBAR — Nickel Plated Raised or Dropped. SADDLE—Empire de Luxe (No. 76) Nickel Plated Springs. MUDGUARDS—Enamelled Steel, with Front Extension. BRAKES — "NEW DEPARTURE" COASTER and "CRABBE" Roller Lever Front Rim Brake (or "CRABBE" Roller Front and Rear Rim Brakes, and B.S.A. Ball Bearing Free Wheel). CHAIN—B.S.A.  $\frac{1}{2}$  in. Roller. GEAR WHEELS—Brackets up to 52 teeth  $\frac{1}{2}$  in. pitch, Hubs up to 22 teeth,  $\frac{1}{2}$  in. pitch. ACCESSORIES—Tool Bag. Oilcan, set of 3 Spanners to fit all B.S.A. nuts, Pump and Clips. FINISH—Best Black Enamelled Hand Polished and Gold Bronze Lined. All bright parts heavily Plated. WHEN ORDERING STATE IF REQUIRED WITH OR WITHOUT TRANSFER.

| No. 5735a.  | PRICES.                                                                      |      | £  | s. | d. |
|-------------|------------------------------------------------------------------------------|------|----|----|----|
| GENT'S MACI | HINE-Complete, less Tyres                                                    | <br> | 14 | 10 | 0  |
|             | h Dunlop or Palmer Roadster Tyres                                            |      | 17 | 0  | 0  |
|             | h Clincher A-Won Roadster Tyres                                              |      |    |    |    |
|             | h "Moseley" Roadster Tyres                                                   |      |    |    |    |
|             | h Brown Roadster Tyres                                                       |      |    |    |    |
|             | h Warwick or Clipper-Reflex Roadst                                           |      |    |    |    |
|             | h Clincher B Roadster Tyres                                                  |      |    |    |    |
|             | or Wired Edge Tyres. If supplied with B<br>of 4/- per machine will be made.) |      |    |    |    |