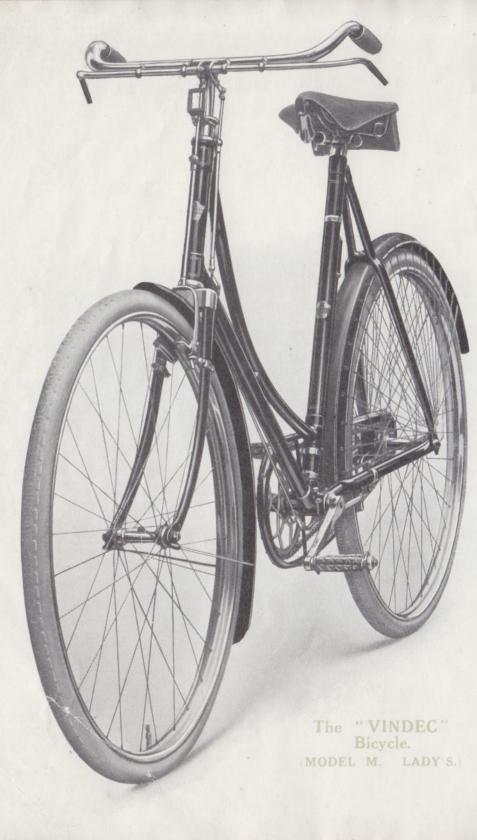

#### No. 5742a.

# PRICES.

| JEN | I'S MA   | CHINE   | -Comp     | lete, less | lyres |
|-----|----------|---------|-----------|------------|-------|
| (   | Complete | with "M | larco'' ( | Carrier Ty | res   |
| (   | Complete | with "W | arwick '  | ' Carrier  | Tyres |
| (   | Complete | with "H | lalvcon'' | Special '  | Tyres |

(Above Prices are for Wired Edge Tyres. If supplied with Beaded Edge an extra charge of 4/- per machine will be made.

Lettering Name Plate (with average number of letters) per machine extra 12/-

#### STOCK SIZES.

Gent's 23 in. Tread 43 in. Wheels 26 in.

An extra charge will be made if anything exceptional in lettering is on any tyres used on Tradesmen's Bicycles.



The "REBO" Tradesman's Bicycle.

מהתווחהה



14 15 0 17

... 17 14 0

1 0 ... 17 0 0



# The "VINDEC" Bicycle. (Model M. Lady's.)

#### SPECIFICATION.

FRAME—Manufactured with reliable Fittings, Head fitted with Steering Lock. Built with Best Quality Weldless Tubing. WHEELS—Best Quality Plated Spokes. Westwood or Wedgwood Rims (Nickel Plated). BRAKES—Roller Lever Front and Rear Rim Brakes. and B.S A. Ball Bearing Free Wheel. or "NEW DEPARTURE" COASTER and Roller Lever Front Rim Brake. PEDALS—Rubber. HANDLEBAR— Nickel Plated. Raised. SADDLE—4-wire Pattern with Plated Springs. CHAIN—E T O  $\frac{1}{2}$  in. Pitch Roller. MUDGUARDS—Enamelled Steel with Front Extension, BRACKET WHEELS—44 teeth,  $\frac{1}{2}$  in. pitch. Celluloid Chain Guard and Dress Guard. ACCESSORIES—Tool Bag, Oilcan, Spanner, Pump and Clips. FINISH—Enamelled Black, Red and Gold Lined. All bright parts we