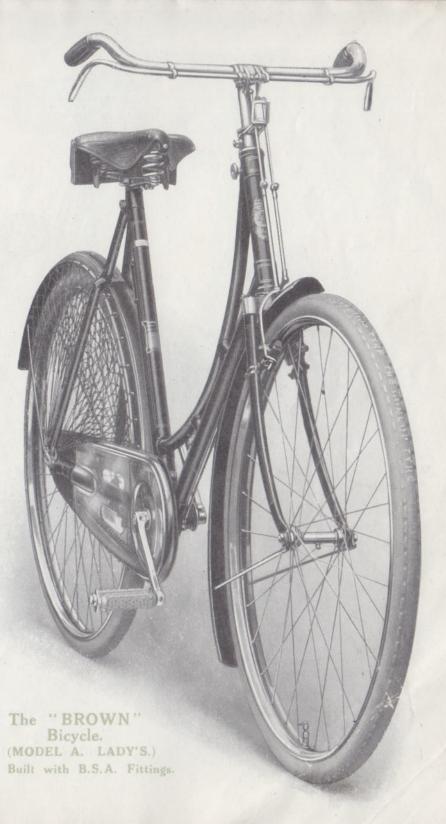

# The "BROWN" Bicycle. (Model A. Lady's.) BUILT WITH B.S.A. FITTINGS.

#### SPECIFICATION.

FRAME BUILT UP BY OURSELVES WITH GENUINE B.S.A. FITTINGS. Best Quality Weldess Tubing. Head fitted with Steering Lock. WHEELS-Best Quality Nickel Plated Spokes. "NEW DEPARTURE" COASTER and Genuine B.S.A. Front Hub, Westwood or Wedgwood Rims (Nickel Plated) with Black Centres and Gold Lined, 28×1<sup>2</sup> in. PEDALS-Genuine B.S.A. Rubber. HANDLEBAR-Nickel Plated. Raised. SADDLE-Empire de Luxe (No. 76) Nickel Plated Springs. MUDGUARDS-Enamelled Steel with Front Extension. BRAKES-"NEW DEPARTURE" COASTER and "CRABBE" Roller Lever Front Rim Brake (or "CRABBE" Roller Front and Rear Rim Brakes, and B.S.A. Ball Bearing Free Wheel). CHAIN-B S.A. <sup>1</sup>/<sub>2</sub> in. roller. GEAR WHEELS-Brackets 44 teeth, <sup>1</sup>/<sub>2</sub> in. pitch, Hubs 18 teeth, <sup>1</sup>/<sub>3</sub> in. pitch, Celluloid Chain Cover and Silk Dress Guard. ACCESSORIES-Tool Bag, Oilcan, set of 3 Spanners to fit all B.S.A. nuts, Pump and Clips. FINISH-Best Black Enamelled, Hand Polished and Gold Bronze Lined. All bright parts heavily plated. WHEN ORDERING STATE IF REQUIRED WITH OR WITHOUT TRANSFER.

| No. 5735b.            | PRICES.                                                                   |        |         | f.   | s.    | d.  |
|-----------------------|---------------------------------------------------------------------------|--------|---------|------|-------|-----|
| LADY'S MACH           | INE-Complete, less Tyres                                                  |        |         |      |       |     |
|                       | Dunlop or Palmer Roadster Tyres                                           |        |         | 18   | 0     | 0   |
| Complete with         | Clincher A-Won Roadster Tyres                                             |        |         | 17   | 16    | 6   |
| Complete with         | "Moseley" Roadster Tyres                                                  |        |         | 17   | 19    | 6   |
| Complete with         | Brown Roadster Tyres                                                      |        |         | 17   | 14    | 0   |
|                       | Warwick or Clipper-Reflex Roads                                           |        |         |      |       |     |
| Complete with         | Clincher B Roadster Tyres                                                 |        |         | 17   | 11    | 6   |
| (Above Prices are for | Wired Edge Tyres. If supplied with H<br>of 4/- per machine will be made.) | Beaded | Edge an | extr | a cha | rge |